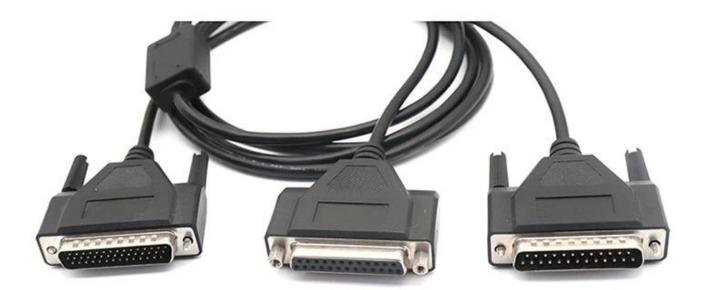

Customized Y splitter D-sub 44pin male to female shielded cord RS232 serial cable,this serial computer cable is combine with 2 DB44 pin male connector and 1 DB44 female adpter.Besides,we support ODM OEM services and any cable customized,such as **RJ45 network adapter ethernet extension cable**.