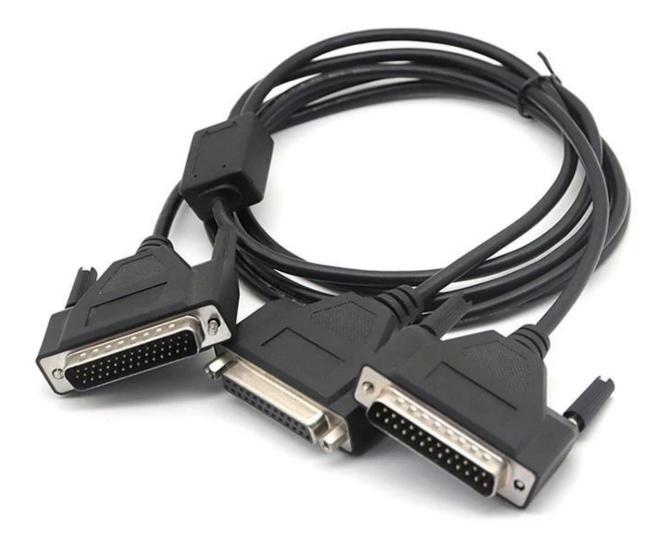

Customized Y splitter D-sub 44pin male to female shielded cord RS232 serial cable,this serial computer cable is combine with 2 DB44 pin male connector and 1 DB44 female adpter.Besides,we support ODM OEM services and any cable customized,such as **RJ45 network adapter ethernet extension cable**.