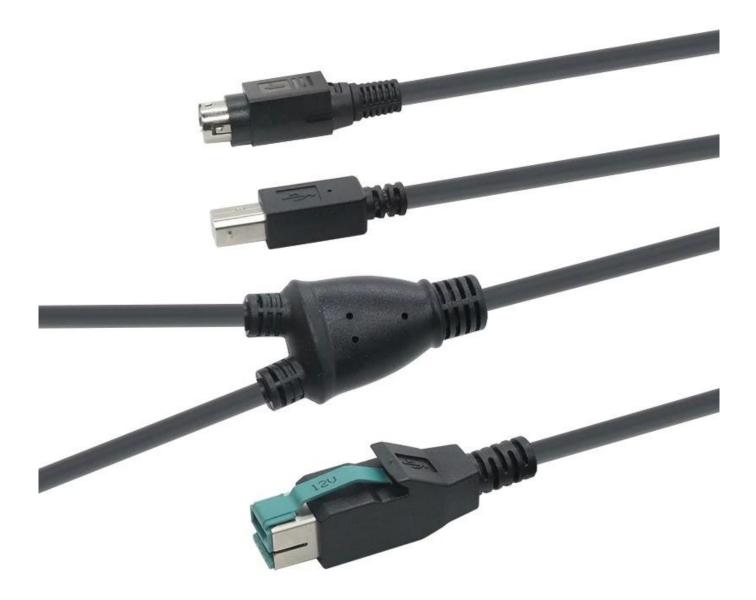

### **Product parameters**

| Product Name       | 12V Powered USB Y Spiltter Cable with USB B Male and 3Pin Din Male Plug |
|--------------------|-------------------------------------------------------------------------|
| Connector          | 12V powered USB male,USB B male,3Pin Din connector                      |
| Cable Length       | 30cm or customized                                                      |
| Cable Color        | Black or customized                                                     |
| Applied equipments | Extension, POS system, Printer, Bar Code Scanner, Computer etc          |
| Function           | Connect POS scanners and printers to a PC for power and connectivity    |
| MOQ                | 100PCS                                                                  |

This 12V powered USB cable Y splitter extension cable with USB B male and 3Pin Din connector, allows the extension of a Powered USB connection and can be used to connect various devices. The cable is used both for data transmission and for power supply of the connected device, it can transmit data at a high-transfer speed. It provides superb grounding and protection for all components, as well as protection against the normal wear and tear that can result from repeated insertions and removals. It eliminates external power supply needs for USB peripheral devices such as receipt printers, signature capture devices, computer and bar-code scanners.

### **Product Photo:**