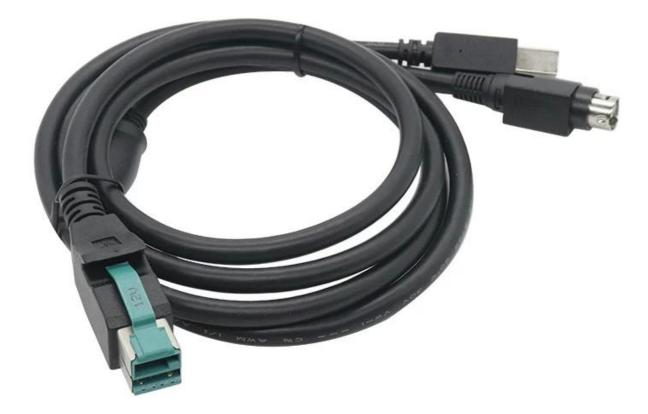

### **Product parameters**

| Product Name       | 12V Powered USB Y Spiltter Cable with USB B Male and 3Pin Din Male Plug |
|--------------------|-------------------------------------------------------------------------|
| Connector          | 12V powered USB male,USB B male,3Pin Din connector                      |
| Cable Length       | 30cm or customized                                                      |
| Cable Color        | Black or customized                                                     |
| Applied equipments | Extension, POS system, Printer, Bar Code Scanner, Computer etc          |
| Function           | Connect POS scanners and printers to a PC for power and connectivity    |
| MOQ                | 100PCS                                                                  |

This 12V powered USB cable Y splitter extension cable with USB B male and 3Pin Din connector, allows the extension of a Powered USB connection and can be used to connect various devices. The cable is used both for data transmission and for power supply of the connected device, it can transmit data at a high-transfer speed. It provides superb grounding and protection for all components, as well as protection against the normal wear and tear that can result from repeated insertions and removals. It eliminates external power supply needs for USB peripheral devices such as receipt printers, signature capture devices, computer and bar-code scanners.

### **Product Photo:**