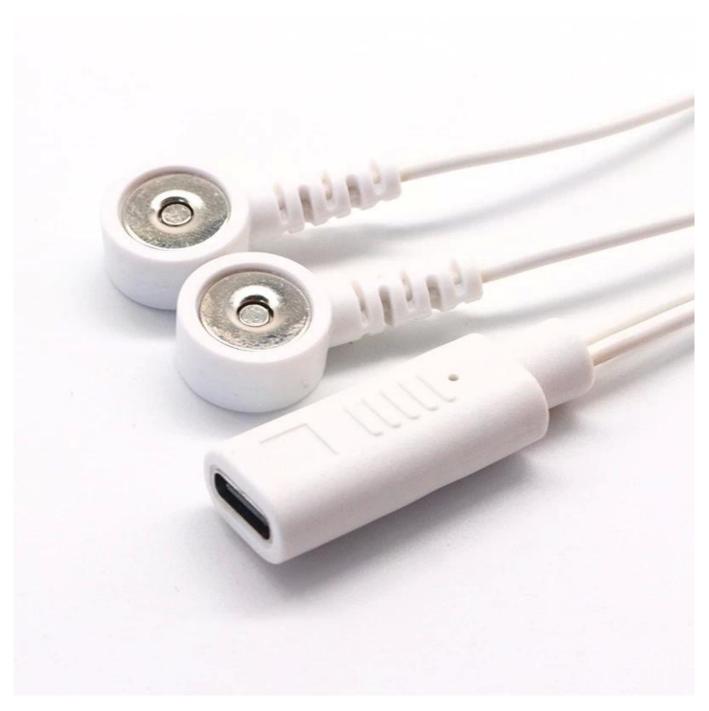

The USB Type-C Female to Dual 3.5mm Magnetic Snap Electrode Medical Cable is engineered for professional medical environments. Ideal for TENS and EMS therapy devices, this cable features a reliable USB-C interface and dual magnetic snap electrode connectors for secure and safe electrical stimulation therapy.

Manufactured by an ISO13485-certified medical cable supplier and factory in Dongguan, China, this product offers full customization for length, color, and connector types. Similar to our **3.5mm Audio to 4.0mm Female Snap Cables** and **USB B Male Plug with Resistance to 2.0mm Electrode Pins**, it is made with high-quality TPU or PVC jackets to ensure flexibility and long-term durability. OEM/ODM services are fully supported for global B2B clients.