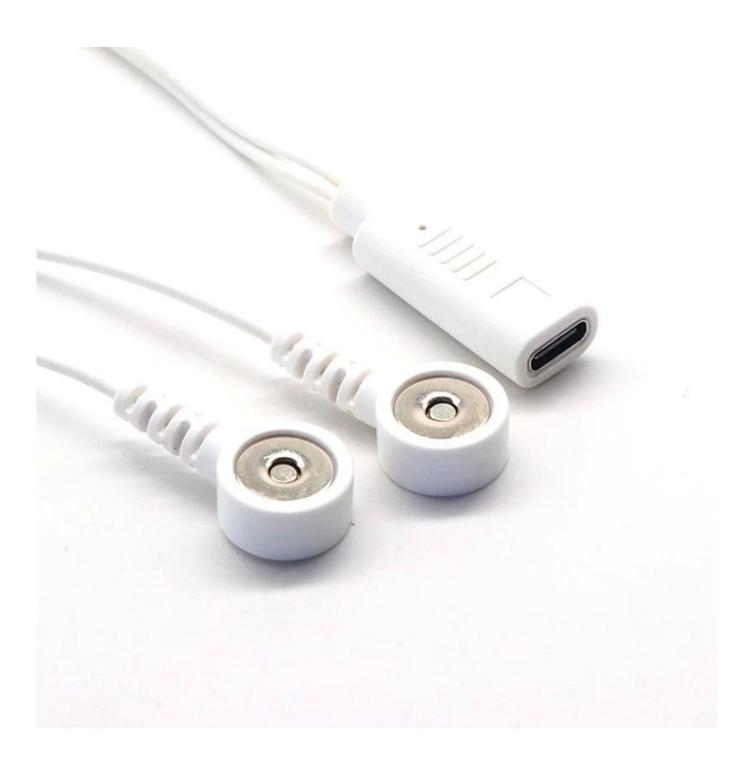

The USB Type-C Female to Dual 3.5mm Magnetic Snap Electrode Medical Cable is engineered for professional medical environments. Ideal for TENS and EMS therapy devices, this cable features a reliable USB-C interface and dual magnetic snap electrode connectors for secure and safe electrical stimulation therapy.

Manufactured by an ISO13485-certified medical cable supplier and factory in Dongguan, China, this product offers full customization for length, color, and connector types. Similar to our **3.5mm Audio to 4.0mm Female Snap Cables** and **USB B Male Plug with Resistance to 2.0mm Electrode Pins**, it is made with high-quality TPU or PVC jackets to ensure flexibility and long-term durability. OEM/ODM services are fully supported for global B2B clients.