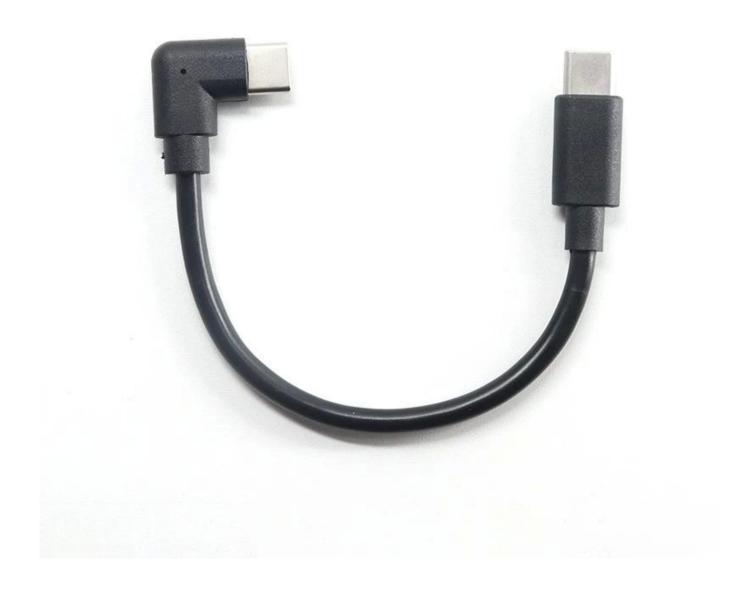

Connector A: Right angle usb c type c male plug

Connector B: Straight type c connector

About the customized electrode medical cable, we also have the <u>Male ecg snap to grabber</u> <u>clip cable</u> used in medical device.

## **Product parameters**

| Product Name       | L Shape USB C to Straight Type C Male Plug Fast Charging Cable |  |  |
|--------------------|----------------------------------------------------------------|--|--|
| Connector          | Type C Male to Male Connector                                  |  |  |
| Cable Length       | 30cm or customized                                             |  |  |
| Cable Color        | Black or customized                                            |  |  |
| Applied equipments | Laptop,Notebook,Samsung Phone                                  |  |  |
| Function           | High speed data transfer,sync,PD fast charging                 |  |  |
| MOQ                | 100PCS                                                         |  |  |