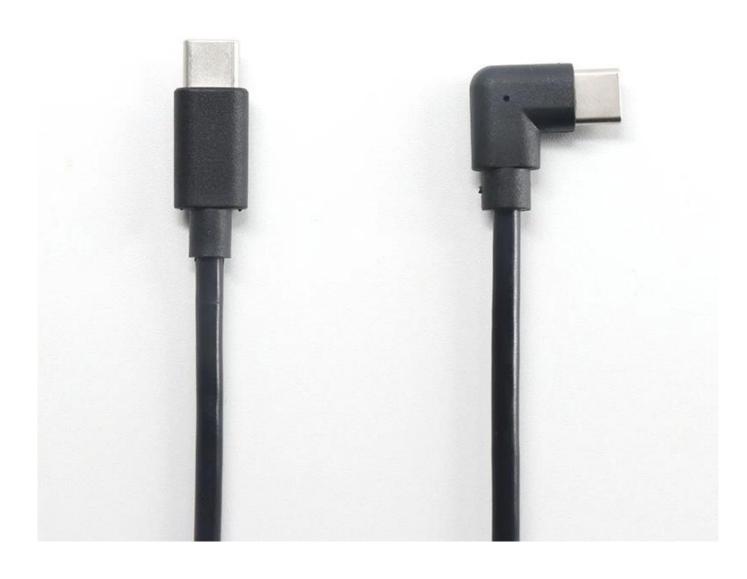

Connector A: Right angle usb c type c male plug

Connector B: Straight type c connector

About the customized electrode medical cable, we also have the <u>Male ecg snap to grabber</u> <u>clip cable</u> used in medical device.

## **Product parameters**

| Product Name       | L Shape USB C to Straight Type C Male Plug Fast Charging Cable |  |  |
|--------------------|----------------------------------------------------------------|--|--|
| Connector          | Type C Male to Male Connector                                  |  |  |
| Cable Length       | 30cm or customized                                             |  |  |
| Cable Color        | Black or customized                                            |  |  |
| Applied equipments | Laptop,Notebook,Samsung Phone                                  |  |  |
| Function           | High speed data transfer,sync,PD fast charging                 |  |  |
| MOQ                | 100PCS                                                         |  |  |