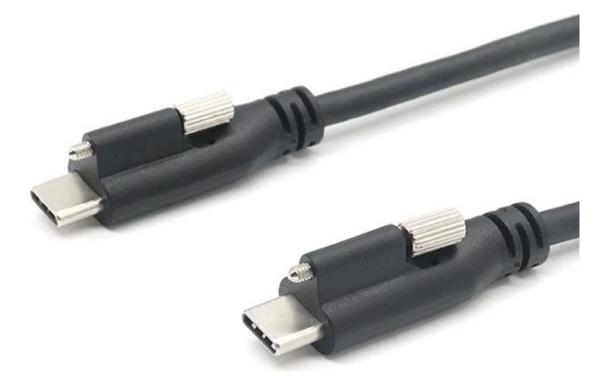

Connector A: USB C male plug with screw locking

Connector B: Straight type c connector

About the customized electrode medical cable, we also have the <u>ecg lead wire with</u> <u>patient monitoring cables</u> used in medical device.