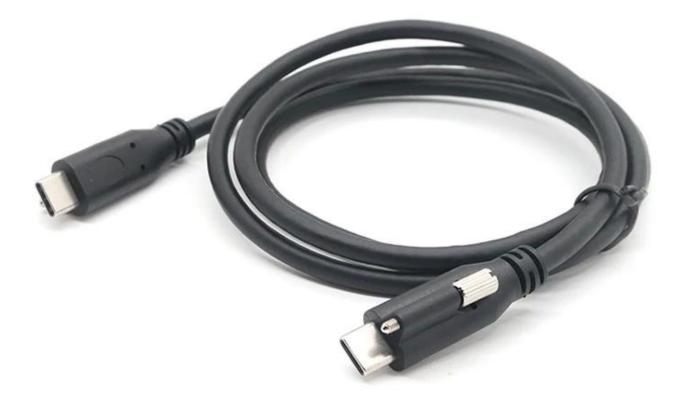

k,Samsung Phone                                          |
| Function           | High speed data transfer,sync,PD fast charging                         |
| MOQ                | 100PCS                                                                 |

As a professional customized cable manufacturer of USB cable, we have decades of wire customization experience. In wire industry, we also have sufficient cable customized experience to meet any different customization needs of our clients, such as <u>USB c to c</u> <u>data cable</u>.

Connector A: USB C male plug with screw locking

Connector B: Straight type c connector

About the customized electrode medical cable, we also have the <u>ecg lead wire with</u> <u>patient monitoring cables</u> used in medical device.

### **Product Photo:**





## **Company Info. Overview**





## FAQ

#### Q1: Can I start a sample order before I order more?

A: Sure, Heymed provide free sample if we have stock, customized sample need to be charged setup cost. We appreciate you asking us for a sample to check our quality.

#### Q2: What payment methods do you accept?

A: PayPal, T/T, Bank Transfer, Western Union and L/C

#### Q3: How is your factory doing regarding quality control?

A: Quality is priority. QC department with professional quality assurance specialist attaches great importance to quality control from the very beginning to the very end. Our factory has obtained Rohs, SGS, CE FCC,ISO9001:2008 authentication. Etc

# Q4: Factory? Yes! Can I customize the items I like, such as print our own logo or modify the design?

A: Yes, we are