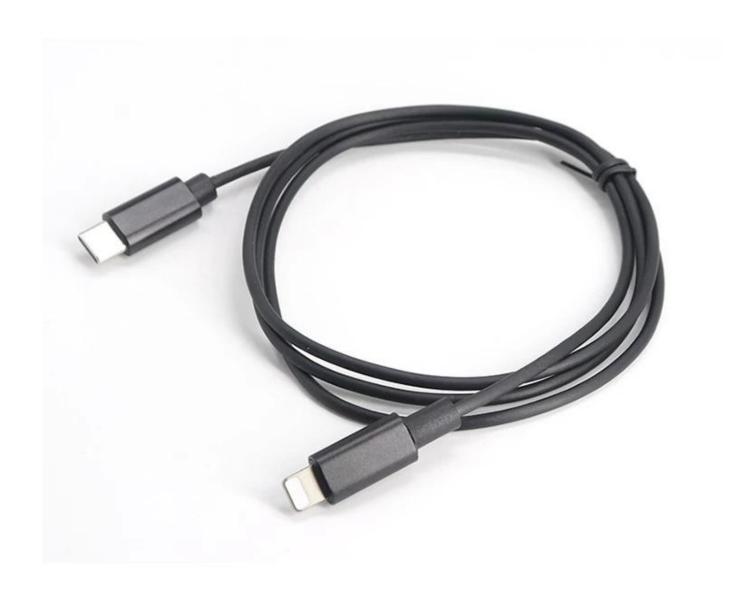

## **Product parameters**

| Product Name       | Apple Lightning Male to USB C Male PD Fast Charging Cable |  |  |
|--------------------|-----------------------------------------------------------|--|--|
| Connector          | Lightninig Plug Male to USB C Male Connector              |  |  |
| Cable Length       | 30cm or customized                                        |  |  |
| Cable Color        | Black or customized                                       |  |  |
| Applied equipments | Laptop,Notebook,iPhone,iPad                               |  |  |
| Function           | High speed data transfer,sync,PD fast charging            |  |  |
| MOQ                | 100PCS                                                    |  |  |

USB C to apple lightning charger cable, with PD fast charging and high speed data transfer cable compatible for iPhone, iPad, Macbook and so on.

Our factory expect produce lightning cable, also support custome all kinds of USB charging cable, with our strong R&D team, whether it's function or appearance customization we all can do it.

### **Product Photo:**

**Company Info. Overview** 

10+ Years Experienced Professional Manufacturer of Customized Cables.

100+ Employee

OEM/ODM

2000 M² Factory space with 10years of production experience