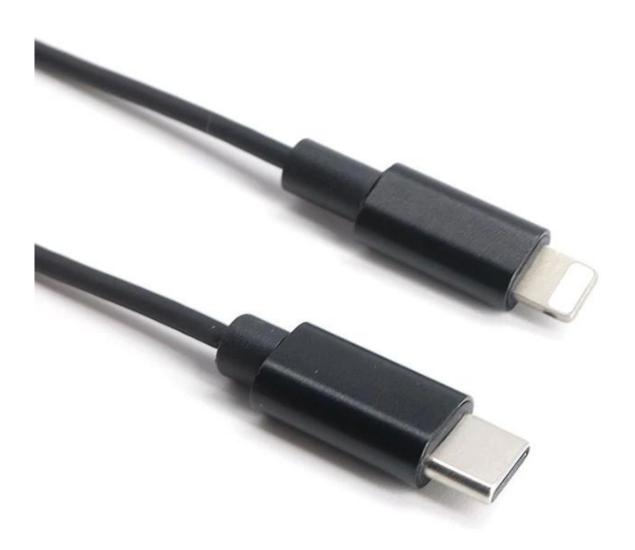

## **Product parameters**

| Product Name       | Apple Lightning Male to USB C Male PD Fast Charging Cable |  |  |
|--------------------|-----------------------------------------------------------|--|--|
| Connector          | Lightninig Plug Male to USB C Male Connector              |  |  |
| Cable Length       | 30cm or customized                                        |  |  |
| Cable Color        | Black or customized                                       |  |  |
| Applied equipments | Laptop,Notebook,iPhone,iPad                               |  |  |
| Function           | High speed data transfer,sync,PD fast charging            |  |  |
| MOQ                | 100PCS                                                    |  |  |

USB C to apple lightning charger cable, with PD fast charging and high speed data transfer cable compatible for iPhone, iPad, Macbook and so on.

Our factory expect produce lightning cable, also support custome all kinds of USB charging cable, with our strong R&D team, whether it's function or appearance customization we all can do it.

### **Product Photo:**

**Company Info. Overview** 

10+ Years Experienced Professional Manufacturer of Customized Cables.

100+ Employee

OEM/ODM

2000 M² Factory space with 10years of production experience