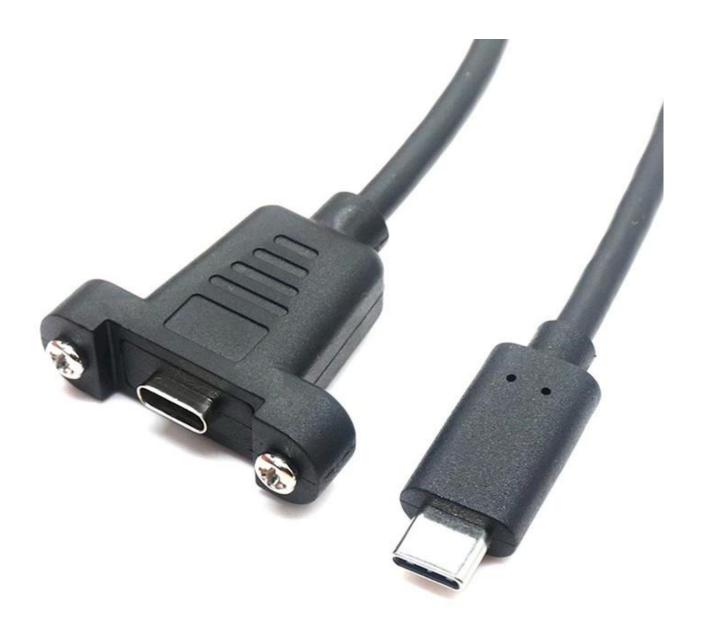

This USB 3.1 **Type C male to female panel mount cable**, connect to USB 3.0/USB3.1 Type C male metal shell connector for connection between USB Type C devices designed for high performance data, video and audio transfer. Screw mount design secures USB 3.0/USB3.1 Type C female connector to the panel, compatible with type c port device. And we also have other type **USB Single Screw Lock Type-C to C Male Charging Cable**.