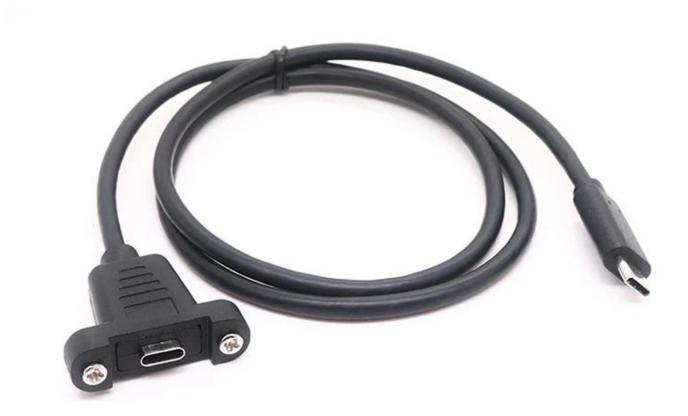

| Black or customized                                                |
| Applied equipments | Laptop,Notebook,Samsung Phone,Camera,MP3,Gamepad                   |
| Function           | High speed data transfer, sync, PD fast charging                   |
| MOQ                | 100PCS                                                             |

This USB 3.1 **Type C male to female panel mount cable**, connect to USB 3.0/USB3.1 Type C male metal shell connector for connection between USB Type C devices designed for high performance data, video and audio transfer. Screw mount design secures USB 3.0/USB3.1 Type C female connector to the panel, compatible with type c port device. And we also have other type **USB Single Screw Lock Type-C to C Male Charging Cable**.

### **Product Photo:**





## **Company Info. Overview**





## FAQ

#### Q1: Can I start a sample order before I order more?

A: Sure, Heymed provide free sample if we have stock, customized sample need to be charged setup cost. We appreciate you asking us for a sample to check our quality.

#### Q2: What payment methods do you accept?

A: PayPal, T/T, Bank Transfer, Western Union and L/C

#### Q3: How is your factory doing regarding quality control?

A: Quality is priority. QC department with professional quality assurance specialist attaches great importance to quality control from the very beginning to the very end. Our factory has obtained Rohs, SGS, CE FCC,ISO9001:2008 authentication. Etc

# Q4: Factory? Yes! Can I customize the items I like, such as print our own logo or modify the design?

A: Yes, we are