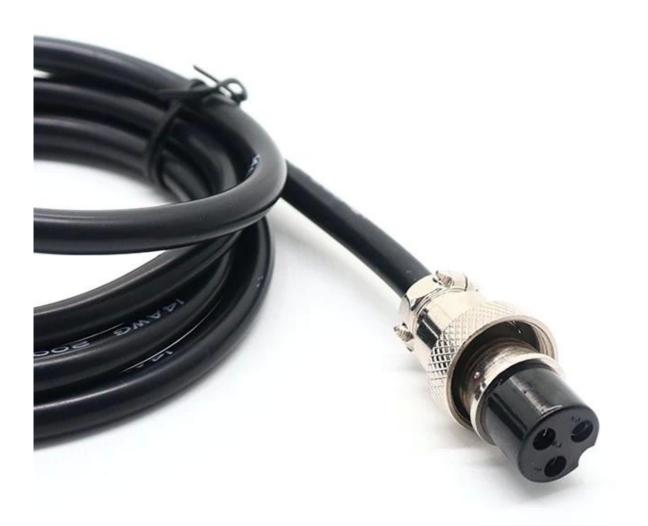

### **Product parameters**

| Product Name       | Stainless Steel ESU Grounding Negative Plate Return Electrode with Cable |
|--------------------|--------------------------------------------------------------------------|
| Connector          | 3Pin Din M12 female connector                                            |
| Material           | Silicone/Stainless Steel                                                 |
| Color              | Black                                                                    |
| Applied equipments | Ten machine,ESU grounding pad                                            |
| Function           | Medical health services Patient plate, Electrosurgical                   |
| MOQ                | 100PCS                                                                   |

These reusable electrosurgical knife accessory **negative return electrode ESU grounding plate** is widely used in electrosurgery, it is used together with various highfrequency electrosurgical mainframe and RF instrument to form a circuit with the positive pole of high-frequency electrosurgical mainframe, most used in beauty equipment and electrosurgical.