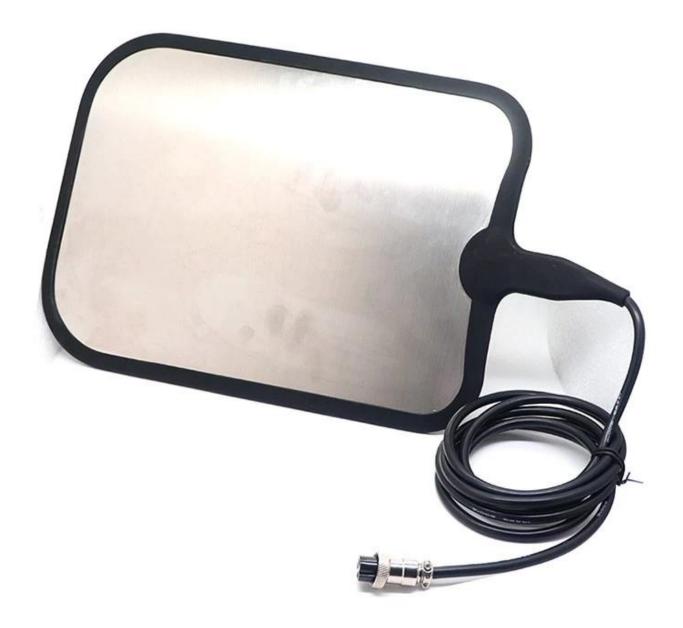

### **Product parameters**

| Product Name       | Stainless Steel ESU Grounding Negative Plate Return Electrode with Cable |
|--------------------|--------------------------------------------------------------------------|
| Connector          | 3Pin Din M12 female connector                                            |
| Material           | Silicone/Stainless Steel                                                 |
| Color              | Black                                                                    |
| Applied equipments | Ten machine,ESU grounding pad                                            |
| Function           | Medical health services Patient plate, Electrosurgical                   |
| MOQ                | 100PCS                                                                   |

These reusable electrosurgical knife accessory **negative return electrode ESU grounding plate** is widely used in electrosurgery, it is used together with various highfrequency electrosurgical mainframe and RF instrument to form a circuit with the positive pole of high-frequency electrosurgical mainframe, most used in beauty equipment and electrosurgical.

We are the professional medical cable factory, support customized. The neutral electrode negative plate we also have other type, such as **ESU grounding pad neutral electrode with cable**, it with plastics Lemo connector plug. Customized connector which could suit for different machine to meet your requirements. We also have **disposable neutral electrode plate** for your reference and\_the other plug connector **6.3mm neutral electrode ESU grounding pad**.