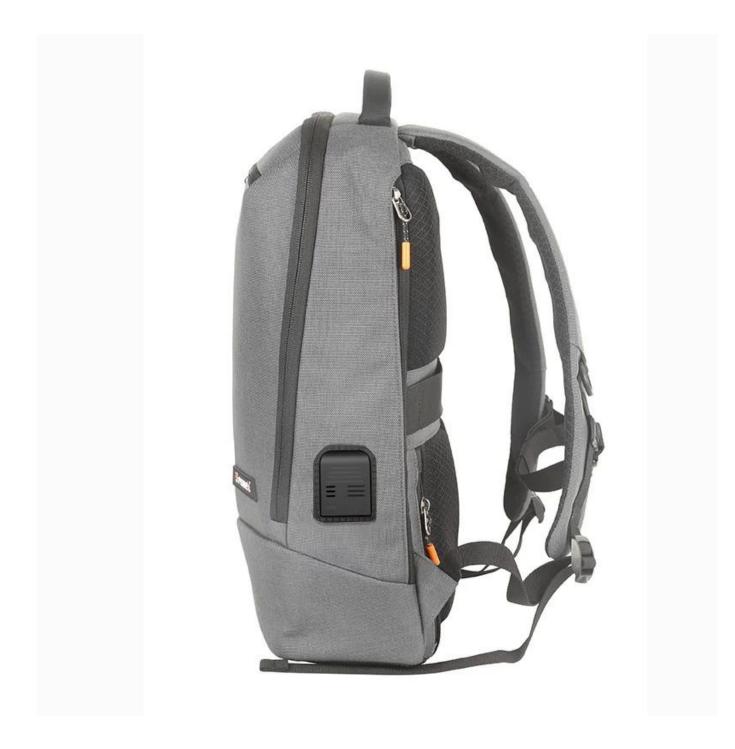

### **Product parameters**

| Product Name       | Outdoor Backpack External USB&Type C Port Interface Adapter Charging Cable with<br>Protective Case |
|--------------------|----------------------------------------------------------------------------------------------------|
| Connector          | USB male to Type C male                                                                            |
| Cable Length       | 35cm or customized                                                                                 |
| Cable Color        | Black or customized                                                                                |
| Applied equipments | Laptop backpack,Shoulders Bag                                                                      |
| Function           | Data transfer and charging                                                                         |
| MOQ                | 100PCS                                                                                             |

Our Backpack USB cable come with USB A/Type C/Audio connector port, when you have a backpack or sholder bag, it can charge your phone by keeping the power bank inside as well as with water resistant anti-theft case to protect.

### **Product Photo:**