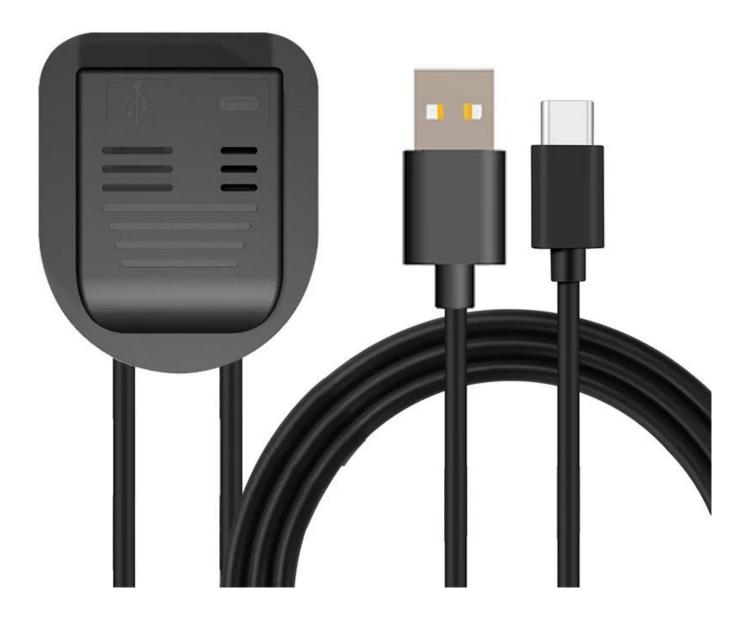

### **Product parameters**

| Product Name       | Outdoor Backpack External USB&Type C Port Interface Adapter Charging Cable with<br>Protective Case |
|--------------------|----------------------------------------------------------------------------------------------------|
| Connector          | USB male to Type C male                                                                            |
| Cable Length       | 35cm or customized                                                                                 |
| Cable Color        | Black or customized                                                                                |
| Applied equipments | Laptop backpack,Shoulders Bag                                                                      |
| Function           | Data transfer and charging                                                                         |
| MOQ                | 100PCS                                                                                             |

Our Backpack USB cable come with USB A/Type C/Audio connector port, when you have a backpack or sholder bag, it can charge your phone by keeping the power bank inside as well as with water resistant anti-theft case to protect.

### **Product Photo:**