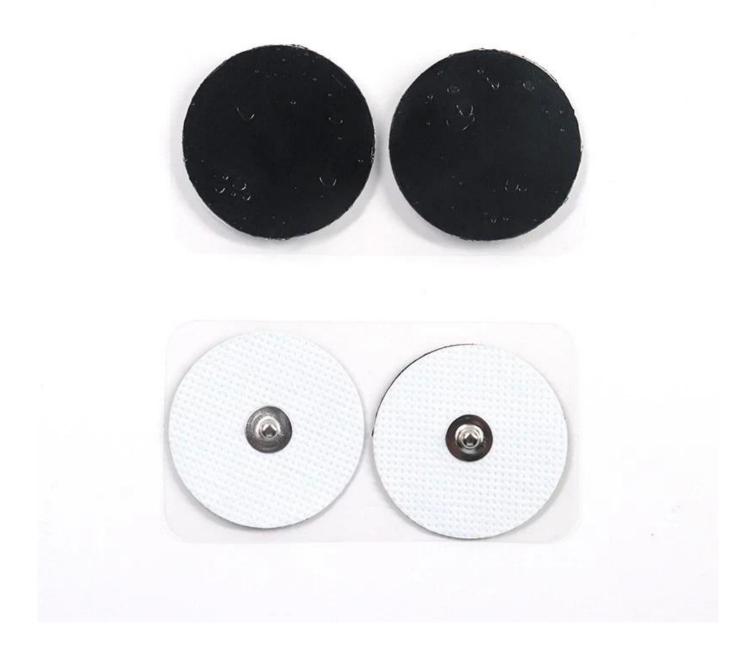

### **Product Photo:**

Our <u>Electrode Pads</u> are pre-gels and do not require additional creams or gels. The durable integral structure allows patients easily removing by pulling up from the leaf tail without damaging the structure. They are companion for most TENS units, or Electrical Muscle Stimulation Machines that use the industry standard 3.5mm Snap-on Connector.