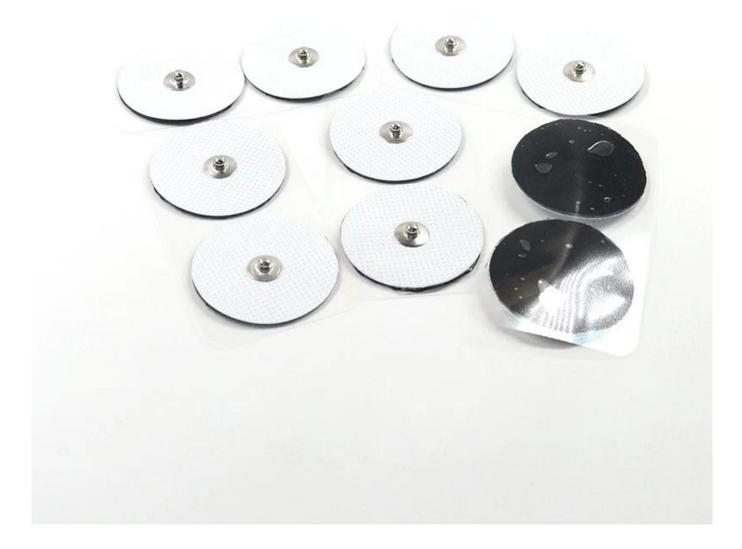

### **Product Photo:**

Our <u>Electrode Pads</u> are pre-gels and do not require additional creams or gels. The durable integral structure allows patients easily removing by pulling up from the leaf tail without damaging the structure. They are companion for most TENS units, or Electrical Muscle Stimulation Machines that use the industry standard 3.5mm Snap-on Connector.