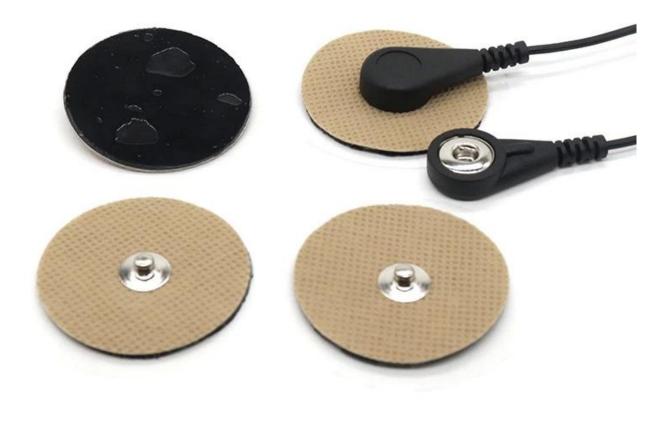

### **Product Photo:**

Our **Snap On Reusable Self-Adhesive Replacement Tens Unit Electrode Pads** are pregels and do not require additional creams or gels. The durable integral structure allows patients easily removing by pulling up from the leaf tail without damaging the structure. They are companion for most TENS units, or Electrical Muscle Stimulation Machines that use the industry standard 3.5mm Snap-on Connector.