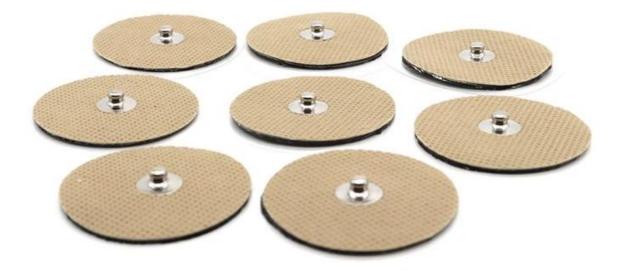

ysiotherapy |
| MOQ                | 100PCS                                                |

Our **Snap On Reusable Self-Adhesive Replacement Tens Unit Electrode Pads** are pregels and do not require additional creams or gels. The durable integral structure allows patients easily removing by pulling up from the leaf tail without damaging the structure. They are companion for most TENS units, or Electrical Muscle Stimulation Machines that use the industry standard 3.5mm Snap-on Connector.

We are the professional medical manufacturer, support customized. The Tens Electrode Pad Replacement Gel Pads we also have other type, such as <u>Reusable Surgical Stainless Steel</u> <u>Patient Return Plate</u>, which used for medical health services, patient plate and so on.

### **Product Photo:**





## **Company Info. Overview**





## FAQ

#### Q1: Can I start a sample order before I order more?

A: Sure, Heymed provide free sample if we have stock, customized sample need to be charged setup cost. We appreciate you asking us for a sample to check our quality.

#### Q2: What payment methods do you accept?

A: PayPal, T/T, Bank Transfer, Western Union and L/C

#### Q3: How is your factory doing regarding quality control?

A: Quality is priority. QC department with professional quality assurance specialist attaches great importance to quality control from the very beginning to the very end. Our factory has obtained Rohs, SGS, CE FCC,ISO9001:2008 authentication. Etc

# Q4: Factory? Yes! Can I customize the items I like, such as print our own logo or modify the design?

A: Yes, we are