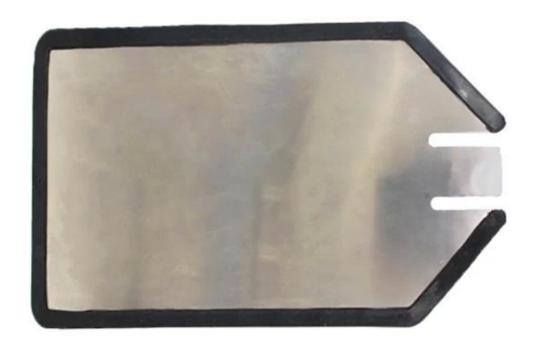

## **Product parameters**

| Product Name       | Reusable Stainless Steel Adult Dispersive Electrode Grounding Pad |  |  |
|--------------------|-------------------------------------------------------------------|--|--|
| Connector          | None Connector                                                    |  |  |
| Material           | Stainless Steel                                                   |  |  |
| Color              | Black                                                             |  |  |
| Applied equipments | Ten machine,ESU grounding pad                                     |  |  |
| Function           | Medical health services Patient plate, Electrosurgical            |  |  |
| MOQ                | 100PCS                                                            |  |  |

These reusable patient plate <u>negative return electrode ESU grounding plate</u> is widely used in electrosurgery, it is used together with various high-frequency electrosurgical mainframe and RF instrument to form a circuit with the positive pole of high-frequency electrosurgical mainframe, most used in beauty equipment and electrosurgical.

This stainless steel negative electrode plate, support any customized to connecte any device. The neutral electrode negative plate we also have other type, such as <u>ESU</u> grounding pad neutral electrode with cable ,it with plastics Lemo connector plug. Customized connector which could suit for different machine to meet your requirements. We also have <u>disposable neutral electrode plate</u> for your reference.