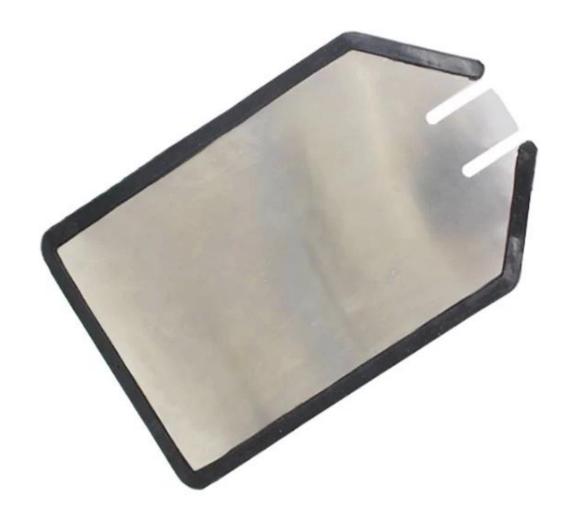

## **Product parameters**

| Product Name       | Reusable Stainless Steel Adult Dispersive Electrode Grounding Pad |  |  |
|--------------------|-------------------------------------------------------------------|--|--|
| Connector          | None Connector                                                    |  |  |
| Material           | Stainless Steel                                                   |  |  |
| Color              | Black                                                             |  |  |
| Applied equipments | Ten machine,ESU grounding pad                                     |  |  |
| Function           | Medical health services Patient plate, Electrosurgical            |  |  |
| MOQ                | 100PCS                                                            |  |  |

These reusable patient plate <u>negative return electrode ESU grounding plate</u> is widely used in electrosurgery, it is used together with various high-frequency electrosurgical mainframe and RF instrument to form a circuit with the positive pole of high-frequency electrosurgical mainframe, most used in beauty equipment and electrosurgical.

This stainless steel negative electrode plate, support any customized to connecte any device. The neutral electrode negative plate we also have other type, such as <u>ESU</u> grounding pad neutral electrode with cable ,it with plastics Lemo connector plug. Customized connector which could suit for different machine to meet your requirements. We also have <u>disposable neutral electrode plate</u> for your reference.