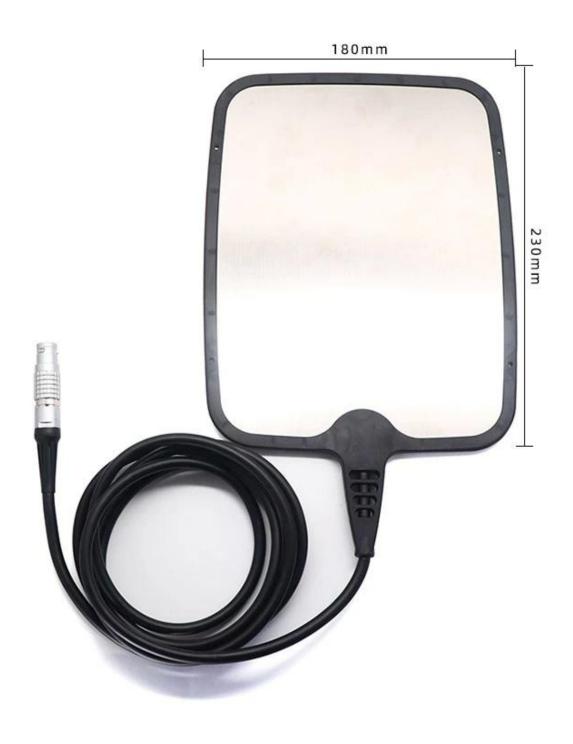

These reusable electrosurgical knife accessory <u>negative return electrode ESU</u> <u>grounding plate</u> is widely used in electrosurgery, it is used together with various high-frequency electrosurgical mainframe and RF instrument to form a circuit with the positive pole of high-frequency electrosurgical mainframe, most used in beauty equipment and electrosurgical.

We are the professional medical cable factory, support customized. The neutral electrode negative plate we also have other type, such as **ESU grounding pad neutral electrode** with cable, it with plastics Lemo connector plug. Customized connector which could suit for different machine to meet your requirements. We also have disposable neutral electrode plate for your reference and the other plug connector 6.3mm neutral electrode ESU grounding pad.

### **Product Photo:**

**Company Info. Overview** 

10+ Years Experienced Professional Manufacturer of Customized Cables.

100+ Employee

OEM/ODM

2000 M² Factory space with 10years of production experience