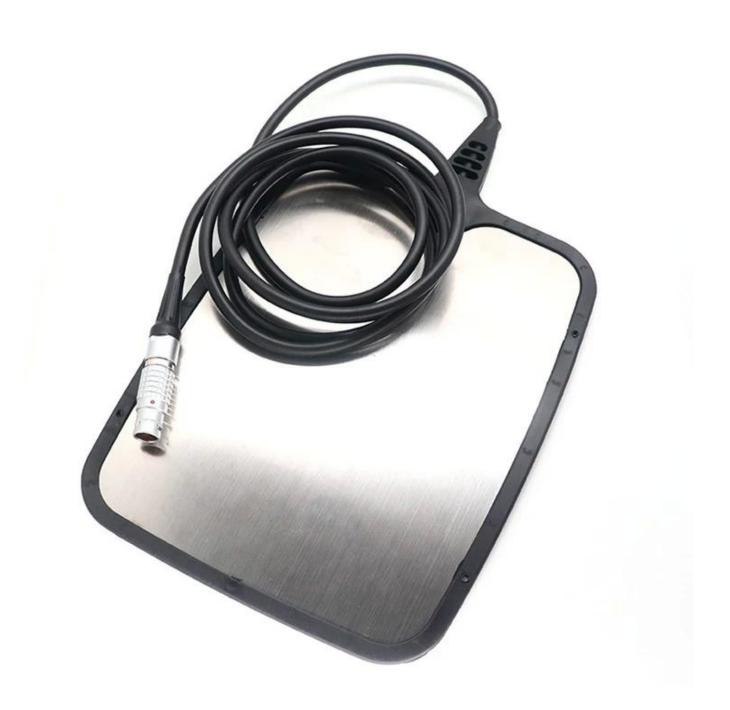

These reusable electrosurgical knife accessory <u>negative return electrode ESU</u> <u>grounding plate</u> is widely used in electrosurgery, it is used together with various high-frequency electrosurgical mainframe and RF instrument to form a circuit with the positive pole of high-frequency electrosurgical mainframe, most used in beauty equipment and electrosurgical.

We are the professional medical cable factory, support customized. The neutral electrode negative plate we also have other type, such as **ESU grounding pad neutral electrode** with cable, it with plastics Lemo connector plug. Customized connector which could suit for different machine to meet your requirements. We also have disposable neutral electrode plate for your reference and the other plug connector 6.3mm neutral electrode ESU grounding pad.