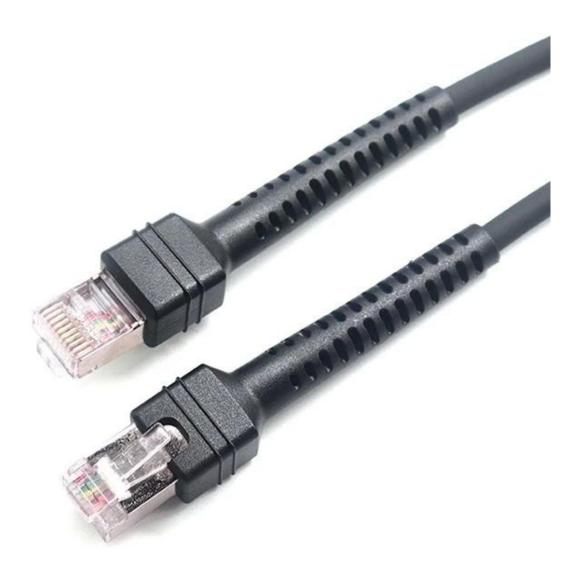

### **Product parameters**

| Product Name       | High Quality RJ50 Cat5 Male to Male Ethernet Extension Cable               |
|--------------------|----------------------------------------------------------------------------|
| Connector          | RJ50 10P10C male to male connector                                         |
| Cable Length       | 30cm or customized                                                         |
| Cable Color        | Black or customized                                                        |
| Applied equipments | Scanning Code Guns, Laser Printing Equipment, Industrial Control Equipment |
| Function           | Data transmission,sync                                                     |
| MOQ                | 100PCS                                                                     |

This customized Cat5 RJ50 10P10C male to male <u>ethernet extension cable</u> with high quality TPU material and with better folding resistant design which is perfect for extend your ethernet connection to reach a router or HDTV,home theater and protect the computer network port from constant plug and unplug as well as with high speed upload&download data transfer for server applications.We also have the ethernet industrial camera cable,such as <u>RJ45 industrial digital camera machine vision video cable</u>.