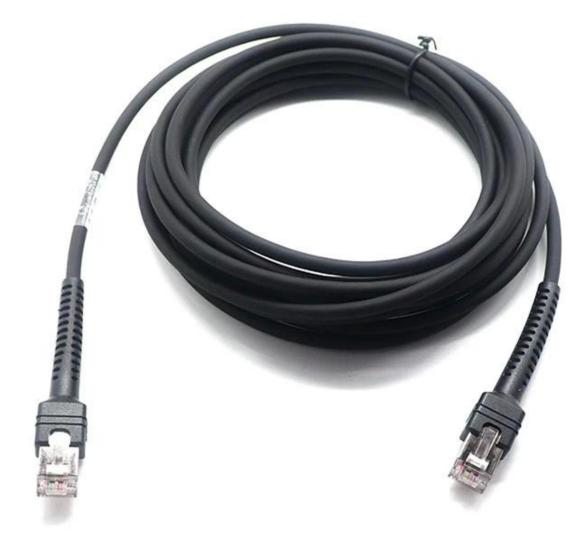

### **Product parameters**

| Product Name       | High Quality RJ50 Cat5 Male to Male Ethernet Extension Cable               |
|--------------------|----------------------------------------------------------------------------|
| Connector          | RJ50 10P10C male to male connector                                         |
| Cable Length       | 30cm or customized                                                         |
| Cable Color        | Black or customized                                                        |
| Applied equipments | Scanning Code Guns, Laser Printing Equipment, Industrial Control Equipment |
| Function           | Data transmission,sync                                                     |
| MOQ                | 100PCS                                                                     |

This customized Cat5 RJ50 10P10C male to male <u>ethernet extension cable</u> with high quality TPU material and with better folding resistant design which is perfect for extend your ethernet connection to reach a router or HDTV,home theater and protect the computer network port from constant plug and unplug as well as with high speed upload&download data transfer for server applications.We also have the ethernet industrial camera cable,such as <u>RJ45 industrial digital camera machine vision video cable</u>.

### **Product Photo:**

**Company Info. Overview** 