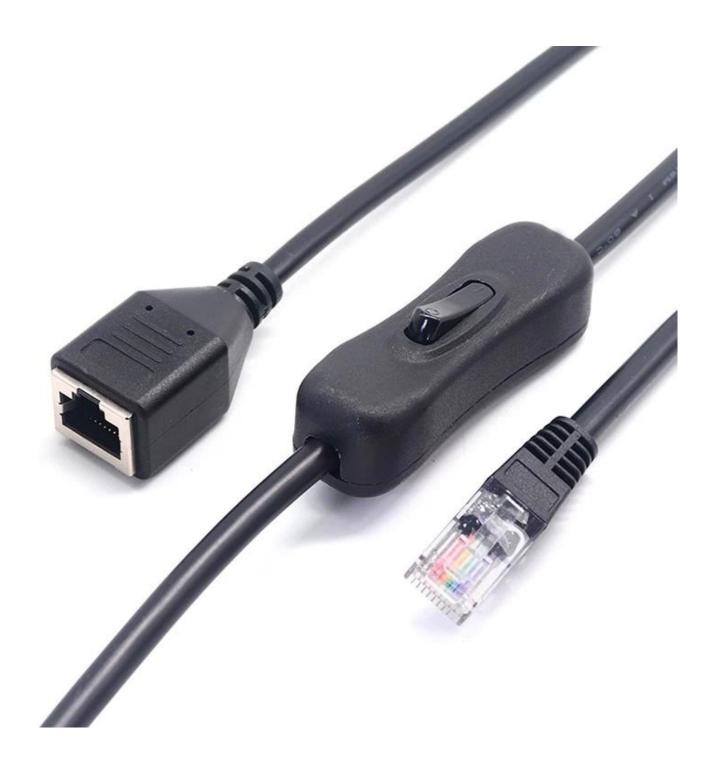

### **Product parameters**

| Product Name       | RJ45 Male to Female Ethernet LAN Network Extension Cable for PC Laptop |
|--------------------|------------------------------------------------------------------------|
| Connector          | RJ45 8P8C male to female connector with switch control                 |
| Cable Length       | 30cm or customized                                                     |
| Cable Color        | Black or customized                                                    |
| Applied equipments | HDTV,home theater,DVD player,projector,PS3, other devices              |
| Function           | Data transmission, sync                                                |
| MOQ                | 100PCS                                                                 |

RJ45 8P8C Cat5 Cat5e Cat6 male to female ethernet extension cable is perfect for extend your ethernet connection to reach a router or HDTV,home theater and protect the computer network port from constant plug and unplug as well as with high speed upload&download data transfer for server applications.Beside,we have similar ethernet network cable like **RJ12 6P6C male to female telephone cable**.

### **Product Photo:**