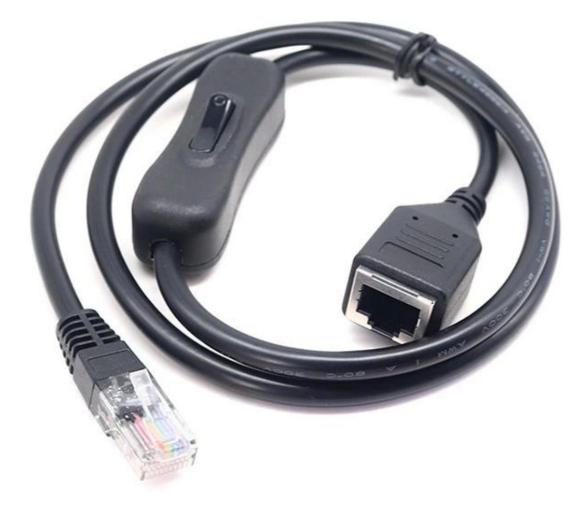

### **Product parameters**

| Product Name       | RJ45 Male to Female Ethernet LAN Network Extension Cable for PC Laptop |
|--------------------|------------------------------------------------------------------------|
| Connector          | RJ45 8P8C male to female connector with switch control                 |
| Cable Length       | 30cm or customized                                                     |
| Cable Color        | Black or customized                                                    |
| Applied equipments | HDTV,home theater,DVD player,projector,PS3, other devices              |
| Function           | Data transmission, sync                                                |
| MOQ                | 100PCS                                                                 |

RJ45 8P8C Cat5 Cat5e Cat6 male to female ethernet extension cable is perfect for extend your ethernet connection to reach a router or HDTV,home theater and protect the computer network port from constant plug and unplug as well as with high speed upload&download data transfer for server applications.Beside,we have similar ethernet network cable like **RJ12 6P6C male to female telephone cable**.

### **Product Photo:**