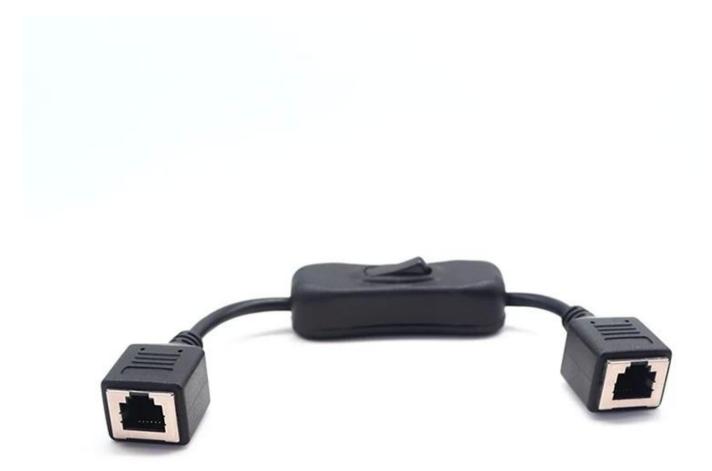

### **Product parameters**

| Product Name       | RJ12 6P6C Telephone Cable Female to Female Ethernet Network Cable |
|--------------------|-------------------------------------------------------------------|
| Connector          | RJ12 6P6C Female to Female Connector with Switch Control          |
| Cable Length       | 30cm or customized                                                |
| Cable Color        | Black or customized                                               |
| Applied equipments | TV,Computer,Telephone,Network equipment                           |
| Function           | Data transmission,sync                                            |
| MOQ                | 100PCS                                                            |

RJ12 female to female ethernet telephone extension cable is perfect for extend your ethernet connection to reach a router or telephone device and protect the computer network port from constant plug and unplug as well as with high speed upload&download data transfer for server applications.