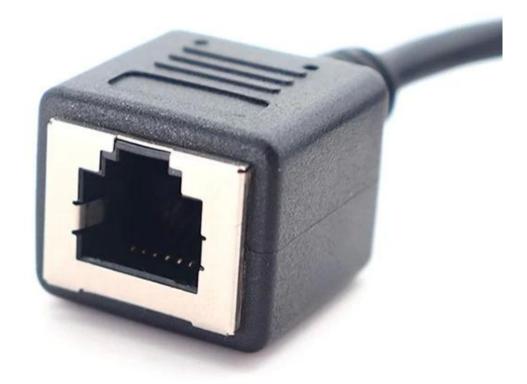

### **Product parameters**

| Product Name       | RJ12 6P6C Telephone Cable Female to Female Ethernet Network Cable |
|--------------------|-------------------------------------------------------------------|
| Connector          | RJ12 6P6C Female to Female Connector with Switch Control          |
| Cable Length       | 30cm or customized                                                |
| Cable Color        | Black or customized                                               |
| Applied equipments | TV,Computer,Telephone,Network equipment                           |
| Function           | Data transmission,sync                                            |
| MOQ                | 100PCS                                                            |

RJ12 female to female ethernet telephone extension cable is perfect for extend your ethernet connection to reach a router or telephone device and protect the computer network port from constant plug and unplug as well as with high speed upload&download data transfer for server applications.