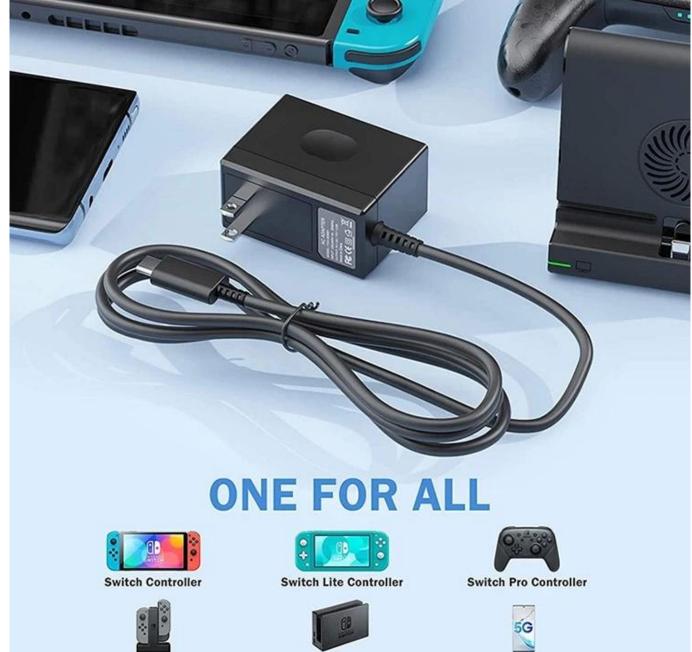

This switch charger for switch,type C AC adapter fast charging portable charger compatible devices for switch, switch lite, switch OLED, Android phones, tablet,switch dock and pro controller, also support TV mode and other USB-C enabled devices. It's an excellent replacement for official switch charger. Wonderful solution for players who need an extra charger.we also have different type plug, such as US EU UK AU plug, support customized the connector.

### **Product Photo:**

Switch Charging Dock

Switch Dock

USB C Phone

**Company Info. Overview** 