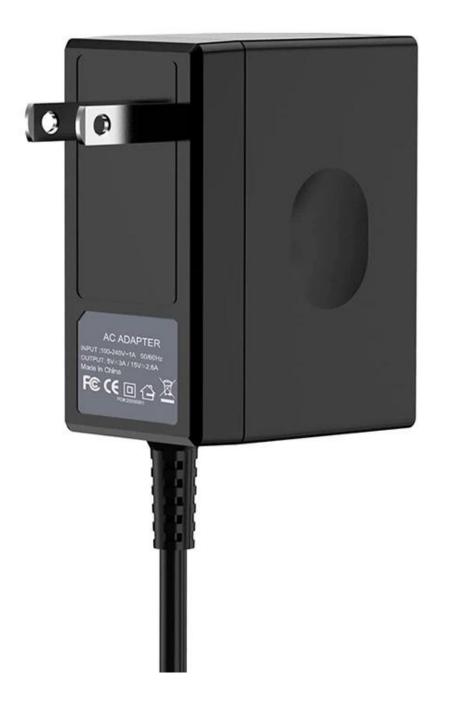

### **Product parameters**

| Product Name       | Fast Travel Wall Charger AC Adapter Power Supply with Type C cable for Switch |
|--------------------|-------------------------------------------------------------------------------|
| Connector          | Type C Male Connector and US plug AC adapter                                  |
| Cable Length       | 30cm or customized                                                            |
| Cable Color        | Black or customized                                                           |
| Applied equipments | TV Mode,Dock Station,Android Phone,Switch                                     |
| Function           | High speed data transfer,sync,fast charging                                   |
| MOQ                | 100PCS                                                                        |

This switch charger for switch,type C AC adapter fast charging portable charger compatible devices for switch, switch lite, switch OLED, Android phones, tablet,switch dock and pro controller, also support TV mode and other USB-C enabled devices. It's an excellent replacement for official switch charger. Wonderful solution for players who need an extra charger.we also have different type plug, such as US EU UK AU plug, support customized the connector.