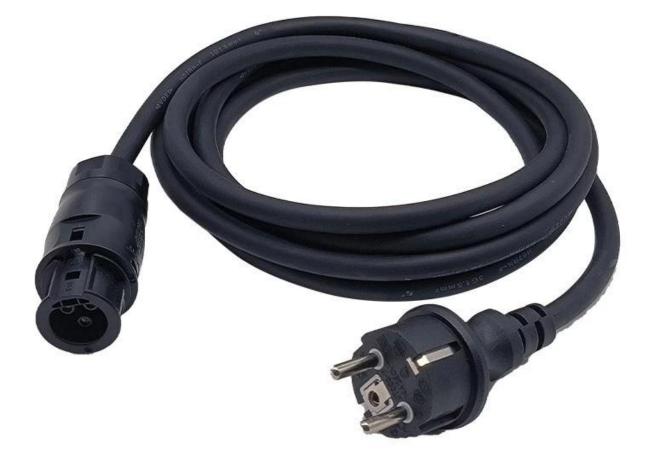

### **Product parameters**

| Product Name       | BC01 Male Plug to Schuko Socket Solar Panels AC Power Cable for Micro Inverters |
|--------------------|---------------------------------------------------------------------------------|
| Connector          | Betteri BC01 male connector and schuko plug                                     |
| Cable Length       | 30cm or customized                                                              |
| Cable Color        | Black or customized                                                             |
| Applied equipments | Micro Inverters, Balcony Power Station, Solar Micro Inverter Balcony System     |
| Function           | High speed data transfer                                                        |
| MOQ                | 100PCS                                                                          |

Betteri BC01 photovoltaic solar AC power cord connect cable are widely use for nicro inverter e.g. balcony power station. And BC01 PV 3pin connector to EU Schuko plug mains connection cable for AC connection of the micro inverter to a Schuko connector. They are oil, UV and ozone resistant and are suitable for temperature ranges from -30°C to +60°C.

Connector A:Betteri BC11 female

Connector B:Schuko Plug

Waterproof Level:IP68(1.5m,24h)

### **Product Photo:**