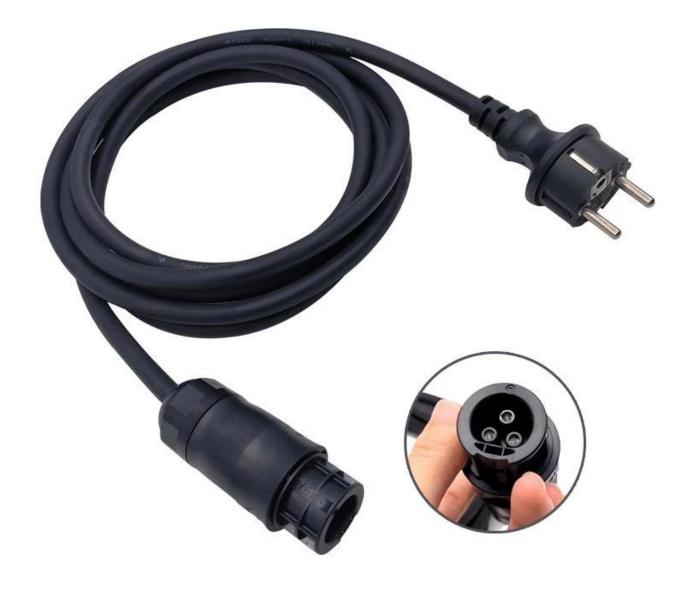

### **Product parameters**

| Product Name       | BC01 Male Plug to Schuko Socket Solar Panels AC Power Cable for Micro Inverters |
|--------------------|---------------------------------------------------------------------------------|
| Connector          | Betteri BC01 male connector and schuko plug                                     |
| Cable Length       | 30cm or customized                                                              |
| Cable Color        | Black or customized                                                             |
| Applied equipments | Micro Inverters, Balcony Power Station, Solar Micro Inverter Balcony System     |
| Function           | High speed data transfer                                                        |
| MOQ                | 100PCS                                                                          |

Betteri BC01 photovoltaic solar AC power cord connect cable are widely use for nicro inverter e.g. balcony power station. And BC01 PV 3pin connector to EU Schuko plug mains connection cable for AC connection of the micro inverter to a Schuko connector. They are oil, UV and ozone resistant and are suitable for temperature ranges from -30°C to +60°C.

Connector A:Betteri BC11 female

Connector B:Schuko Plug

Waterproof Level:IP68(1.5m,24h)

### **Product Photo:**