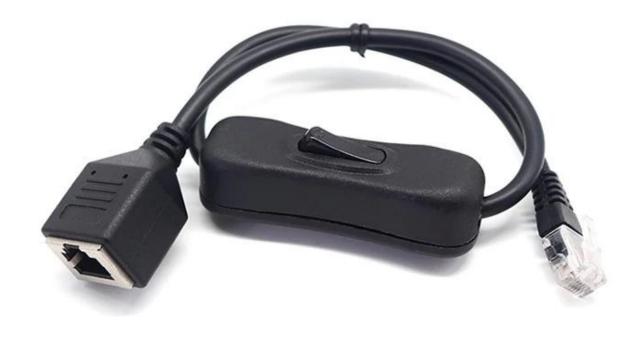

## **Product parameters**

| Product Name       | RJ12 6P6C Telephone Cable Male to Female Ethernet Converter Cable |  |  |
|--------------------|-------------------------------------------------------------------|--|--|
| Connector          | RJ12 6P6C Male to Female Connector with Switch                    |  |  |
| Cable Length       | 30cm or customized                                                |  |  |
| Cable Color        | Black or customized                                               |  |  |
| Applied equipments | TV,Notebook,Computer                                              |  |  |
| Function           | Data transmission,sync,charging                                   |  |  |
| MOQ                | 100PCS                                                            |  |  |

RJ12 male to female ethernet telephone extension cable is perfect for extend your ethernet connection to reach a router or telephone device and protect the computer network port from constant plug and unplug as well as with high speed upload&download data transfer for server applications.