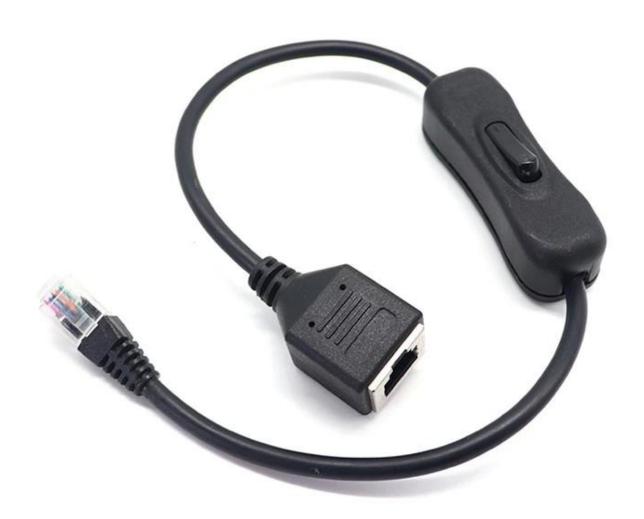

## **Product parameters**

| Product Name       | RJ12 6P6C Telephone Cable Male to Female Ethernet Converter Cable |  |  |
|--------------------|-------------------------------------------------------------------|--|--|
| Connector          | RJ12 6P6C Male to Female Connector with Switch                    |  |  |
| Cable Length       | 30cm or customized                                                |  |  |
| Cable Color        | Black or customized                                               |  |  |
| Applied equipments | TV,Notebook,Computer                                              |  |  |
| Function           | Data transmission,sync,charging                                   |  |  |
| MOQ                | 100PCS                                                            |  |  |

RJ12 male to female ethernet telephone extension cable is perfect for extend your ethernet connection to reach a router or telephone device and protect the computer network port from constant plug and unplug as well as with high speed upload&download data transfer for server applications.