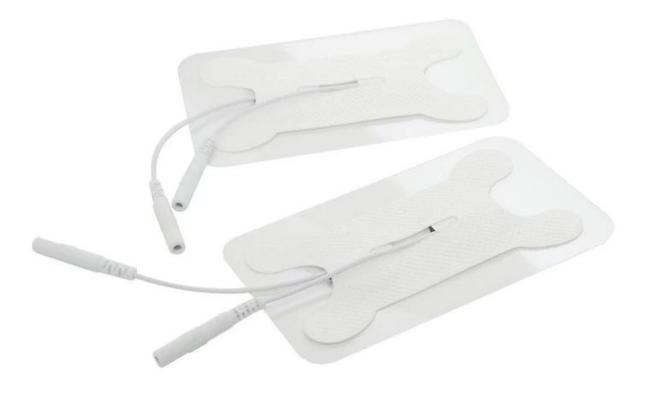

pital medical,Dysphagia Machine                    |
| Function           | Medical health services, Swallow throat physiotherapy |
| MOQ                | 100PCS                                                |

Our <u>Swallowing Electrode Pads</u> are designed to be connected with dysphagia treatment equipment for NMES (Neuromuscular electrical stimulation).Stimulate the complete peripheral motor nerves to activate the muscles to strengthen the weak muscles and help restore motor control.

We are the professional medical manufacturer, support customized. The Tens Electrode Pad Replacement Gel Pads we also have other type, such as **Disposable ESU Grounding Pad Negative Plate Electrosurgical Pad**, which used for medical health services, patient plate and so on.

### **Product Photo:**





## **Company Info. Overview**





## FAQ

#### Q1: Can I start a sample order before I order more?

A: Sure, Heymed provide free sample if we have stock, customized sample need to be charged setup cost. We appreciate you asking us for a sample to check our quality.

#### Q2: What payment methods do you accept?

A: PayPal, T/T, Bank Transfer, Western Union and L/C

#### Q3: How is your factory doing regarding quality control?

A: Quality is priority. QC department with professional quality assurance specialist attaches great importance to quality control from the very beginning to the very end. Our factory has obtained Rohs, SGS, CE FCC,ISO9001:2008 authentication. Etc

# Q4: Factory? Yes! Can I customize the items I like, such as print our own logo or modify the design?

A: Yes, we are