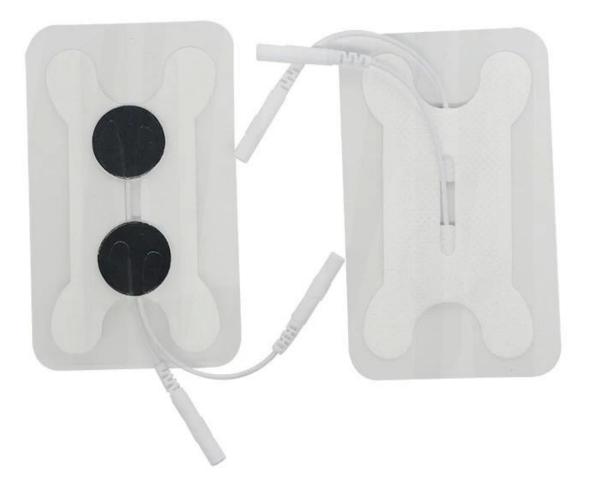

Our <u>Swallowing Electrode Pads</u> are designed to be connected with dysphagia treatment equipment for NMES (Neuromuscular electrical stimulation).Stimulate the complete peripheral motor nerves to activate the muscles to strengthen the weak muscles and help restore motor control.

### **Product parameters**

| Product Name       | Medical Throat Care Swallowing TENS Electrode Patches |
|--------------------|-------------------------------------------------------|
| Connector          | 2.0mm electrode female pin                            |
| Material           | Non-Woven Fabric                                      |
| Color              | White                                                 |
| Applied equipments | Hospital medical,Dysphagia Machine                    |
| Function           | Medical health services, Swallow throat physiotherapy |
| MOQ                | 100PCS                                                |