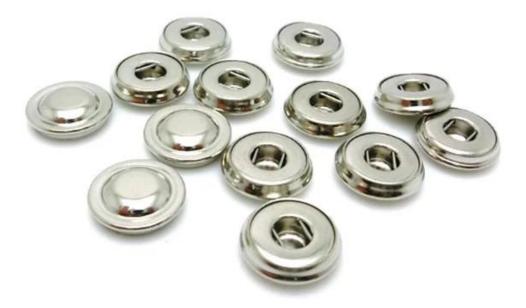

### **Product Photo:**

This kind of ECG snap buttons are use for electrode medical machine, it with 3.5mm/4.0mm/5.0mm size.Beside, it as a standard ecg snaps, could suit for the PCB board's dimension of 3.5mm/4.0mm/5.0.Besides, we also have other ecg snap button such as electrode female snap button with 3 jaw.