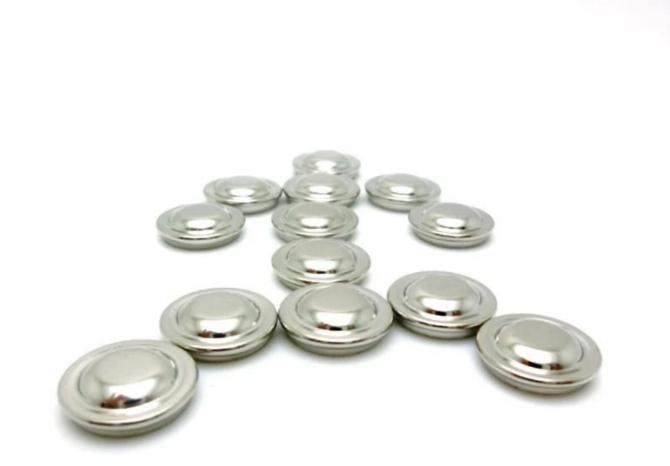

### **Product Photo:**

This kind of ECG snap buttons are use for electrode medical machine, it with 3.5mm/4.0mm/5.0mm size.Beside, it as a standard ecg snaps, could suit for the PCB board's dimension of 3.5mm/4.0mm/5.0.Besides, we also have other ecg snap button such as electrode female snap button with 3 jaw.