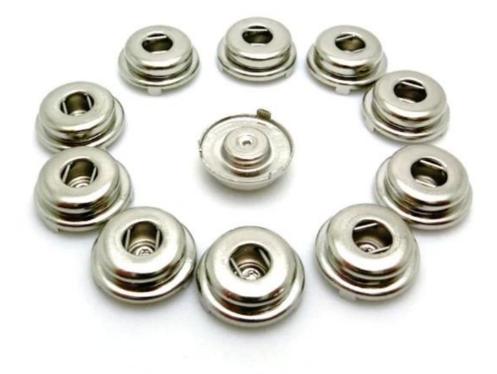

### **Product Photo:**

### **Product parameters**

| Product Name       | Nickel Plated Female 4.0mm ECG Snap Button Use for Medical Electrode |
|--------------------|----------------------------------------------------------------------|
| Connector          | 4.0mm female snap button                                             |
| Snap Size          | 3.5mm,4.0mm                                                          |
| Color              | Silvery                                                              |
| Applied equipments | ECG electrode, medical device, PCB board                             |
| Function           | Medical health services                                              |
| MOQ                | 100PCS                                                               |

This kind of ECG snap buttons are use for electrode medical machine,have 3.5mm/4.0mm size with 3 jaw.Beside,it as a standard ecg snaps,could suit for the PCB board's dimension of 3.5mm/4.0mm.

When you need these electrode ecg snap buttons, the electrode cable may will required as well, such as the <u>Grabber clip to ecg snap button lead wire</u>. About more detail of the ecg sanp button you inquired, please feel free to contact us.