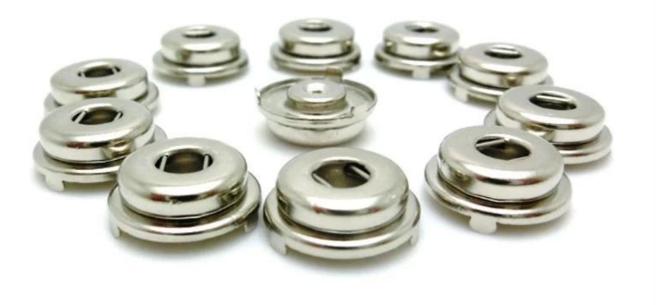

### **Product Photo:**

### **Product parameters**

| Product Name       | Nickel Plated Female 4.0mm ECG Snap Button Use for Medical Electrode |
|--------------------|----------------------------------------------------------------------|
| Connector          | 4.0mm female snap button                                             |
| Snap Size          | 3.5mm,4.0mm                                                          |
| Color              | Silvery                                                              |
| Applied equipments | ECG electrode, medical device, PCB board                             |
| Function           | Medical health services                                              |
| MOQ                | 100PCS                                                               |

This kind of ECG snap buttons are use for electrode medical machine,have 3.5mm/4.0mm size with 3 jaw.Beside,it as a standard ecg snaps,could suit for the PCB board's dimension of 3.5mm/4.0mm.

When you need these electrode ecg snap buttons, the electrode cable may will required as well, such as the <u>Grabber clip to ecg snap button lead wire</u>. About more detail of the ecg sanp button you inquired, please feel free to contact us.