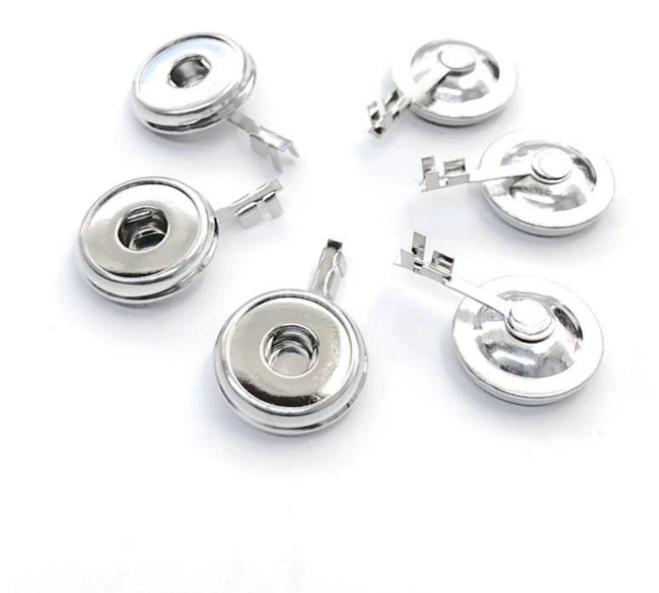

### **Product parameters**

| Product Name       | Crimped Terminal 4.0 Electrode ECG Female Snap with Nickel Plating |
|--------------------|--------------------------------------------------------------------|
| Connector          | 4.0mm female snap button                                           |
| Snap Size          | 3.5mm,4.0mm,5.0mm                                                  |
| Color              | Silvery                                                            |
| Applied equipments | ECG electrode, medical device, PCB board                           |
| Function           | Medical health services                                            |
| MOQ                | 100PCS                                                             |

This ni-plated ECG female snap with crimped terminal,we also have many kinds of ECG snap button which are use for electrode medical machine,it with 3.5mm/4.0mm/5.0mm size.Beside,it as a standard ecg snaps,could suit for the PCB board's dimension of 3.5mm/4.0mm/5.0 and with nickel-plated,gold-plated material.Besides,we also have other ecg snap button such as <u>electrode female snap button with 3 jaw.</u>And other female snap for PCB mounting <u>ni-plated 4.0mm 5.0mm ECG female snap</u>.