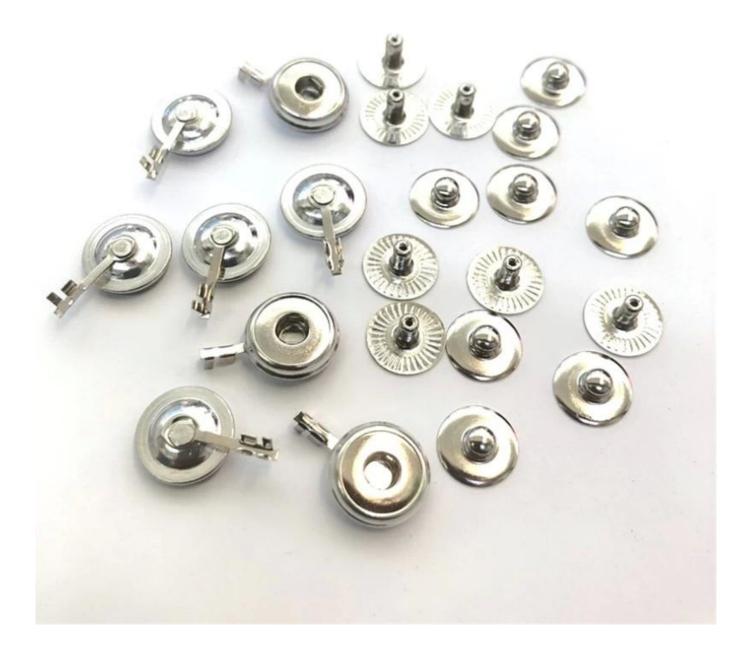

|

This ni-plated ECG female snap with crimped terminal,we also have many kinds of ECG snap button which are use for electrode medical machine,it with 3.5mm/4.0mm/5.0mm size.Beside,it as a standard ecg snaps,could suit for the PCB board's dimension of 3.5mm/4.0mm/5.0 and with nickel-plated,gold-plated material.Besides,we also have other ecg snap button such as <u>electrode female snap button with 3 jaw.</u>And other female snap for PCB mounting <u>ni-plated 4.0mm 5.0mm ECG female snap</u>.

When you need these electrode ecg snap buttons, the electrode cable may will required as well, such as the <u>Grabber clip to ecg snap button lead wire</u>. About more detail of the ecg sanp button you inquired, please feel free to contact us.

### **Product Photo:**





**Company Info. Overview** 





## FAQ

#### Q1: Can I start a sample order before I order more?

A: Sure, Heymed provide free sample if we have stock, customized sample need to be charged setup cost. We appreciate you asking us for a sample to check our quality.

#### Q2: What payment methods do you accept?

A: PayPal, T/T, Bank Transfer, Western Union and L/C

#### Q3: How is your factory doing regarding quality control?

A: Quality is priority. QC department with professional quality assurance specialist attaches great importance to quality control from the very beginning to the very end. Our factory has obtained Rohs, SGS, CE FCC,ISO9001:2008 authentication. Etc

## Q4: Factory? Yes! Can I customize the items I like, such as print our own logo or modify the design?

A: Yes, we are a