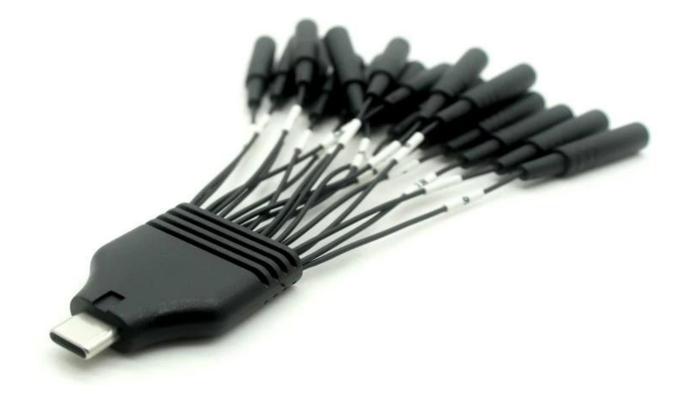

## **Product parameters**

| Product name              | Multi Functional 18in1 USB Type C To 2.0 Electrode Pin ECG Lead Wire Cable |
|---------------------------|----------------------------------------------------------------------------|
| connector                 | 1.5mm/2.0mm electrode pin plug and USB Type C Male                         |
| Cable length              | 120cm or customized                                                        |
| Cable color               | white black gray or customized                                             |
| Function                  | TENS EMS Transmission/Massager ECG/EKG/EEG/EMG Adapter Cable               |
| Minimum order<br>quantity | 500pcs                                                                     |

### **Features:**

Production name: 18 in 1 Type C To 2.0 Electrode Pin Cable

Connector 1: USB Type C Male Connector

Connector 2: 1.5 2.0 pin plug

Cable color: black, white, gray

Heymed Technology Co.,Ltd is a professional **custom medical cable assemblies** manufacturer with ISO13485 & 9001 and FAD certification.

### **Product photos:**