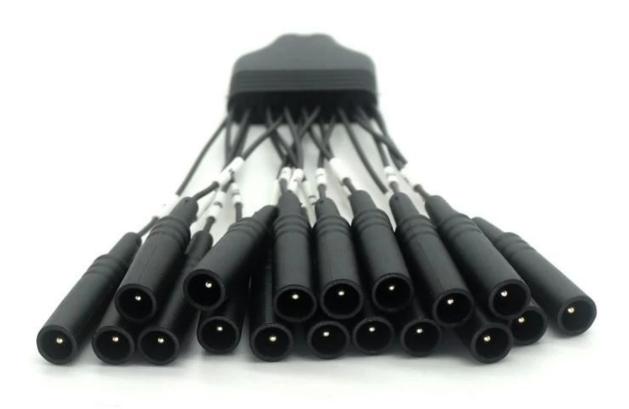

## **Product parameters**

| Product name              | Multi Functional 18in1 USB Type C To 2.0 Electrode Pin ECG Lead Wire Cable |
|---------------------------|----------------------------------------------------------------------------|
| connector                 | 1.5mm/2.0mm electrode pin plug and USB Type C Male                         |
| Cable length              | 120cm or customized                                                        |
| Cable color               | white black gray or customized                                             |
| Function                  | TENS EMS Transmission/Massager ECG/EKG/EEG/EMG Adapter Cable               |
| Minimum order<br>quantity | 500pcs                                                                     |

### **Features:**

Production name: 18 in 1 Type C To 2.0 Electrode Pin Cable

Connector 1: USB Type C Male Connector

Connector 2: 1.5 2.0 pin plug

Cable color: black, white, gray

Heymed Technology Co.,Ltd is a professional **custom medical cable assemblies** manufacturer with ISO13485 & 9001 and FAD certification.

### **Product photos:**