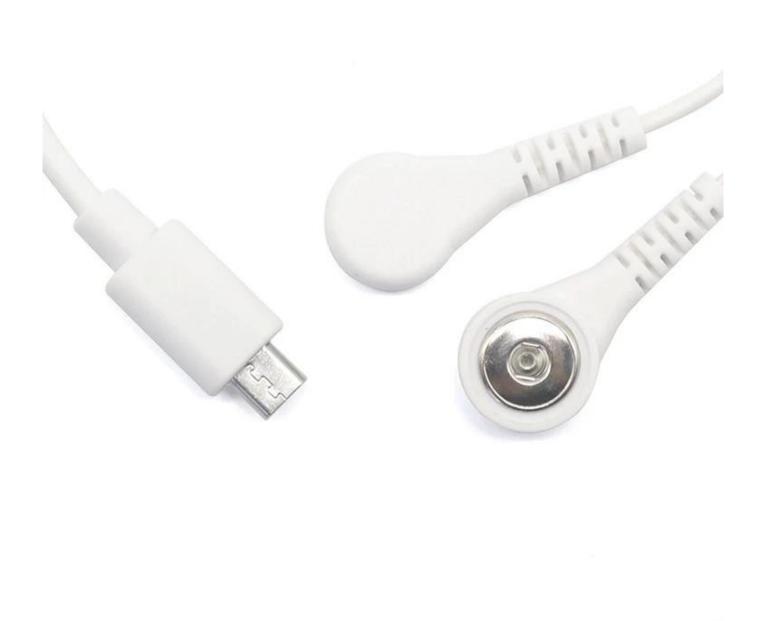

Connector A: Micro USB B male

Connector B: 4.0 electrode female snap

We also have the **multi lead ecg cable for monitoring** used in medical device.