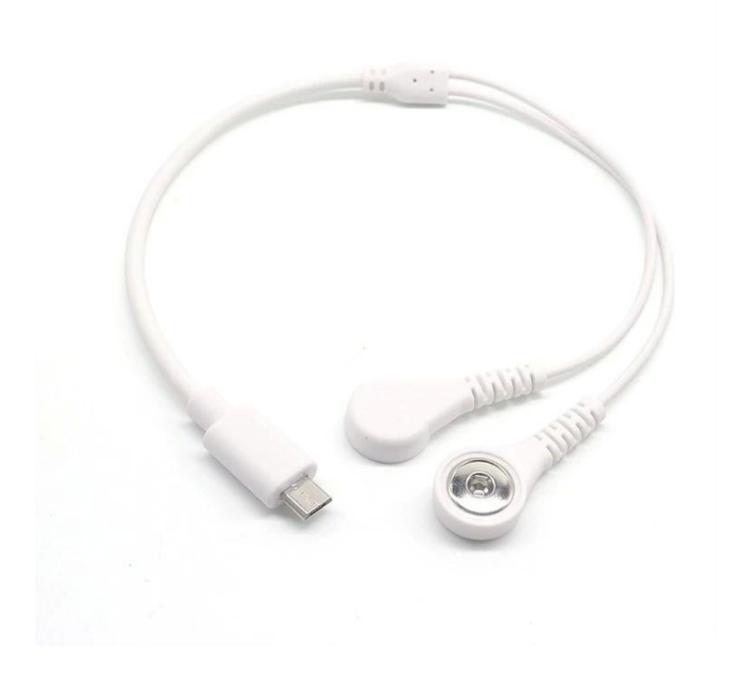

### **Product parameters**

| Product Name       | Customized Micro USB B Male to Electrode Female Snap with 2 Lead Wires |
|--------------------|------------------------------------------------------------------------|
| Connector          | Micro USB B/M to 4.0 Electrode Female Snap                             |
| Cable Length       | 30cm or customized                                                     |
| Cable Color        | White or customized                                                    |
| Applied equipments | EEG, ECG,EMG                                                           |
| Function           | Transferring signal                                                    |
| MOQ                | 100PCS                                                                 |

Connector A: Micro USB B male

Connector B: 4.0 electrode female snap

We also have the **multi lead ecg cable for monitoring** used in medical device.