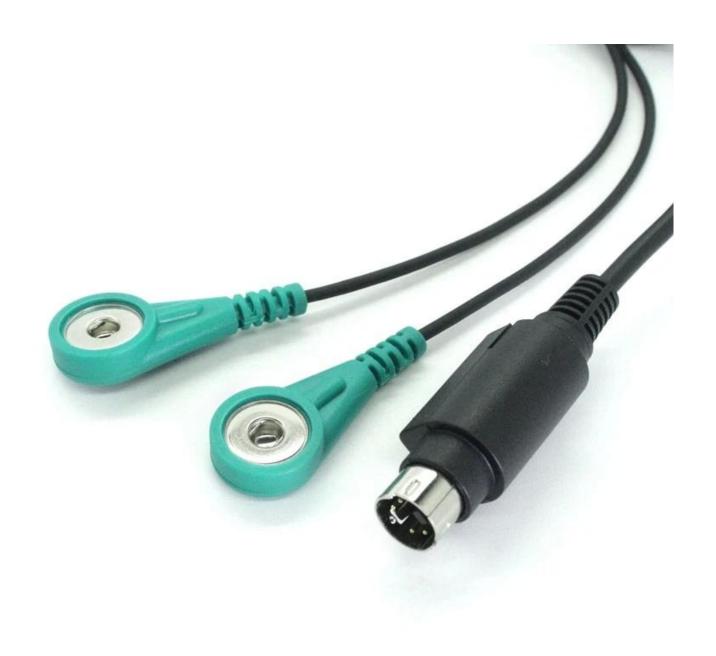

### **Features:**

Production name: Mini Din 4P to ECG Snap Cable

Connector 1: Mini Din 4P Male Connector

Connector 2: 4.0mm ECG snap

Cable color: black, white, gray

Snap mold injection color: Green, White.

## **Product parameters**

| Product name           | Mini Din 4P Male To 4.0mm Medical Electrode Snap Cable Lead  |
|------------------------|--------------------------------------------------------------|
| connector              | 3.5mm/4.0mm female and Mini Din 4P                           |
| Cable length           | 120cm or customized                                          |
| Cable color            | white black or customized                                    |
| Function               | TENS EMS Transmission/Massager ECG/EKG/EEG/EMG Adapter Cable |
| Minimum order quantity | 500pcs                                                       |