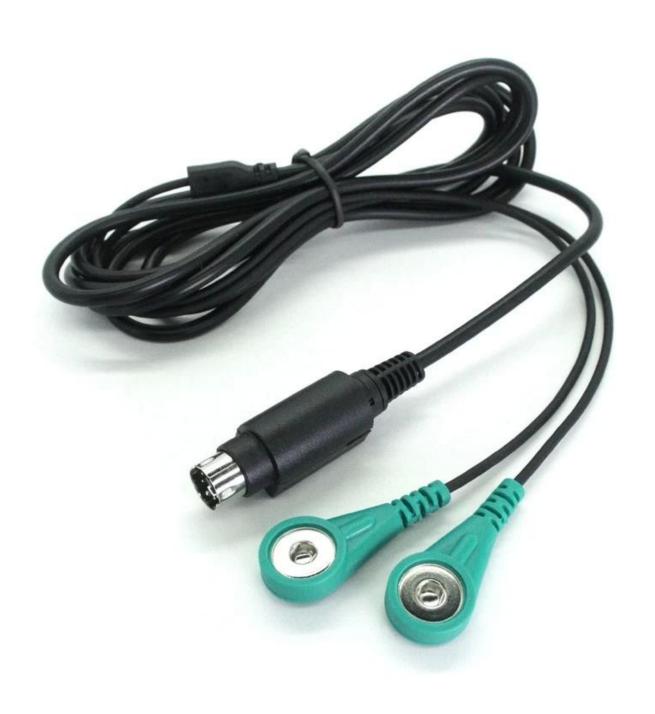

### **Features:**

Production name: Mini Din 4P to ECG Snap Cable

Connector 1: Mini Din 4P Male Connector

Connector 2: 4.0mm ECG snap

Cable color: black, white, gray

Snap mold injection color: Green, White.

## **Product parameters**

| Product name           | Mini Din 4P Male To 4.0mm Medical Electrode Snap Cable Lead  |
|------------------------|--------------------------------------------------------------|
| connector              | 3.5mm/4.0mm female and Mini Din 4P                           |
| Cable length           | 120cm or customized                                          |
| Cable color            | white black or customized                                    |
| Function               | TENS EMS Transmission/Massager ECG/EKG/EEG/EMG Adapter Cable |
| Minimum order quantity | 500pcs                                                       |