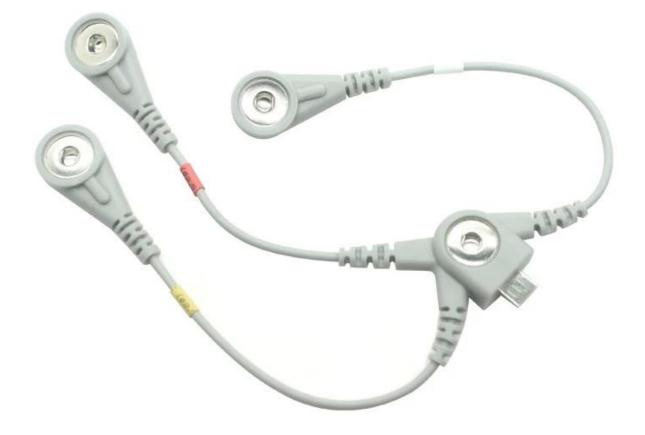

This <u>3-lead electrode cable</u> is designed to connect a range of medical devices such as TENS units, EMS muscle stimulators, and ECG monitors. Featuring a <u>Micro 5P male plug</u> on one end and three <u>4.0mm</u> <u>female snap connectors</u> on the other, it ensures stable and secure contact with electrode pads during patient treatment.

### **Product Photo:**