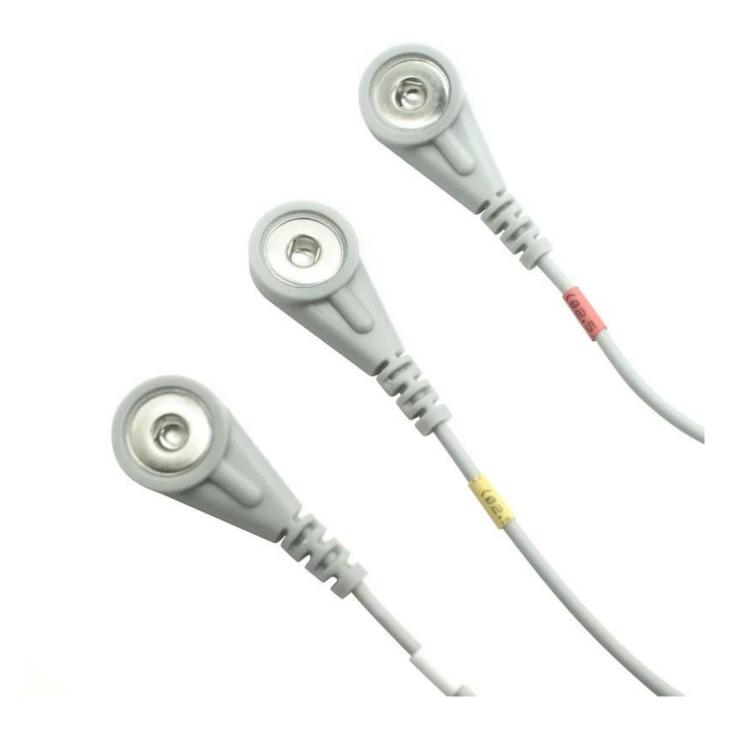

This <u>3-lead electrode cable</u> is designed to connect a range of medical devices such as TENS units, EMS muscle stimulators, and ECG monitors. Featuring a <u>Micro 5P male plug</u> on one end and three <u>4.0mm</u> <u>female snap connectors</u> on the other, it ensures stable and secure contact with electrode pads during patient treatment.

### **Product Photo:**