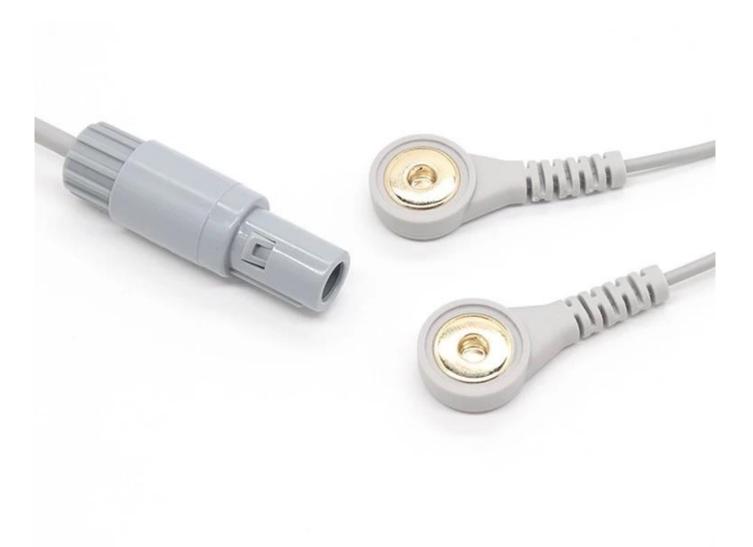

### **Product parameters**

| Product Name       | Plastic LEMO Connector Plug r to Electrode Female Snap Button Cable |
|--------------------|---------------------------------------------------------------------|
| Connector          | Plastic LEMO Connector, Gold-plate 4.0mm ECG Female Snap Button     |
| Cable Length       | 30cm or customized                                                  |
| Cable Color        | Black or customized                                                 |
| Applied equipments | EEG, ECG,EMG                                                        |
| Function           | Transferring signal                                                 |
| MOQ                | 100PCS                                                              |

This customized <u>ECG/EKG cables</u> with gold plated electrode female snap to plastics Lemo circular connector, is widely used in medical industry, such as ECG EEG EKG EMG machine, and this holter ECG snap cable make from TPU medical grade shielded wire. In addition, we also have other similar medical cable such as <u>9Pin Magnetic Spring Loaded</u> <u>Connector to 2.0mm Round Ring Terminal with 5 Lead Wire</u>.