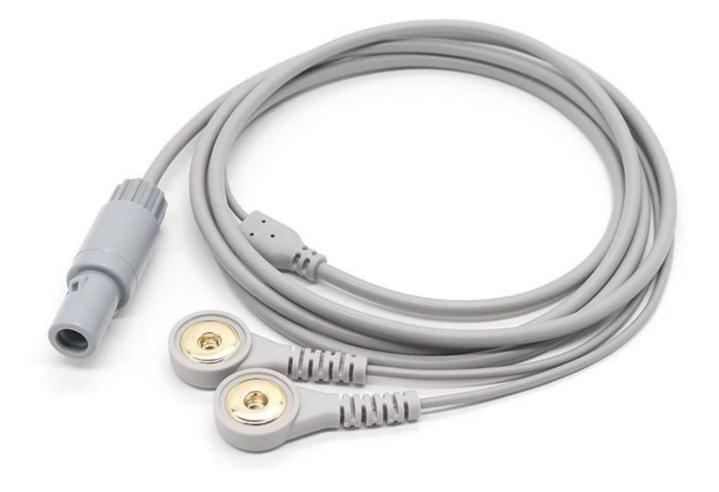

|

This customized <u>ECG/EKG cables</u> with gold plated electrode female snap to plastics Lemo circular connector, is widely used in medical industry, such as ECG EEG EKG EMG machine, and this holter ECG snap cable make from TPU medical grade shielded wire. In addition, we also have other similar medical cable such as <u>9Pin Magnetic Spring Loaded</u> <u>Connector to 2.0mm Round Ring Terminal with 5 Lead Wire</u>.

As a professional medical ecg eeg ekg emg cable manufacturer,we have decades of wire customization experience and have sufficient cable customized experience to meet any different customization needs of our customers,for example <u>Multi Leads EEG ECG</u> <u>Monitoring Electrode Cable</u>.

### **Product Photo:**





## **Company Info. Overview**





## FAQ

#### Q1: Can I start a sample order before I order more?

A: Sure, Heymed provide free sample if we have stock, customized sample need to be charged setup cost. We appreciate you asking us for a sample to check our quality.

#### Q2: What payment methods do you accept?

A: PayPal, T/T, Bank Transfer, Western Union and L/C

#### Q3: How is your factory doing regarding quality control?

A: Quality is priority. QC department with professional quality assurance specialist attaches great importance to quality control from the very beginning to the very end. Our factory has obtained Rohs, SGS, CE FCC,ISO9001:2008 authentication. Etc

# Q4: Factory? Yes! Can I customize the items I like, such as print our own logo or modify the design?

A: Yes, we are