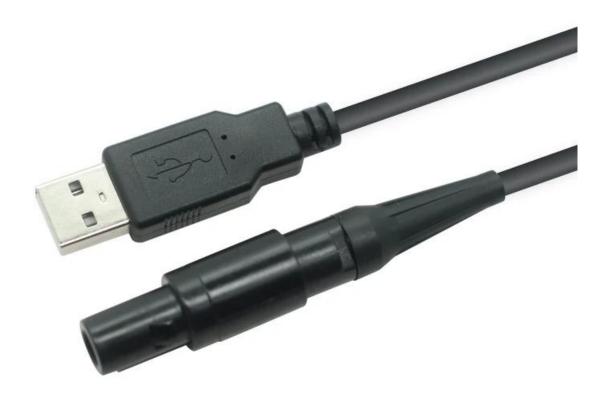

#### **Main features:**

- The <u>USB A male connector</u> is made of high grade copper, ensuring excellent electrical conductivity and durability. It resists oxidation and corrosion, providing a stable connection over a long period.
- The <u>6P Lemo connector</u> is precision engineered with a locking mechanism that guarantees a secure and tight fit. It prevents accidental disconnection during use, which is crucial in medical applications.