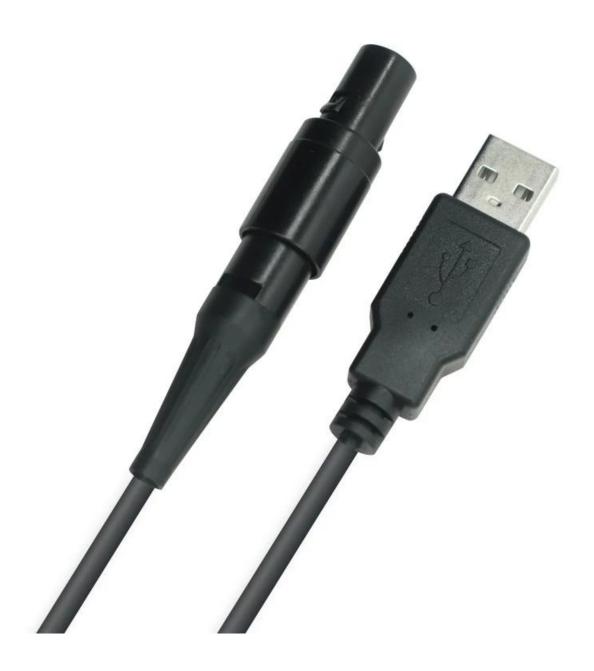

#### **Main features:**

- The <u>USB A male connector</u> is made of high grade copper, ensuring excellent electrical conductivity and durability. It resists oxidation and corrosion, providing a stable connection over a long period.
- The <u>6P Lemo connector</u> is precision engineered with a locking mechanism that guarantees a secure and tight fit. It prevents accidental disconnection during use, which is crucial in medical applications.