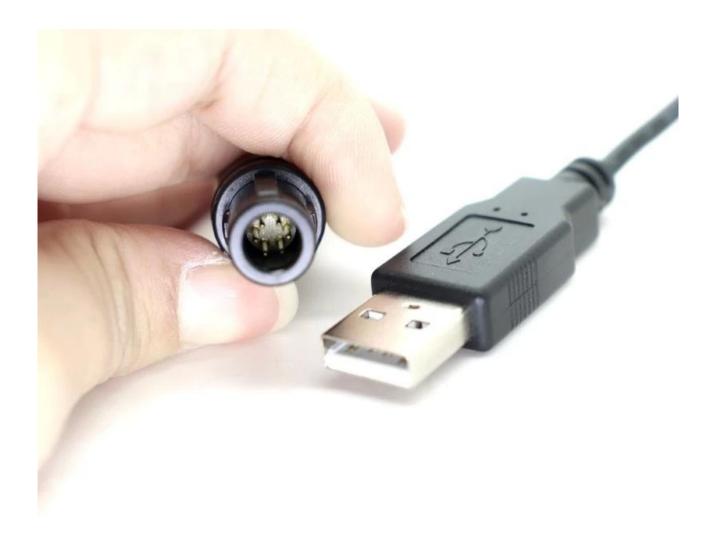

#### **Main features:**

- The <u>USB A male connector</u> is made of high grade copper, ensuring excellent electrical conductivity and durability. It resists oxidation and corrosion, providing a stable connection over a long period.
- The <u>6P Lemo connector</u> is precision engineered with a locking mechanism that guarantees a secure and tight fit. It prevents accidental disconnection during use, which is crucial in medical applications.