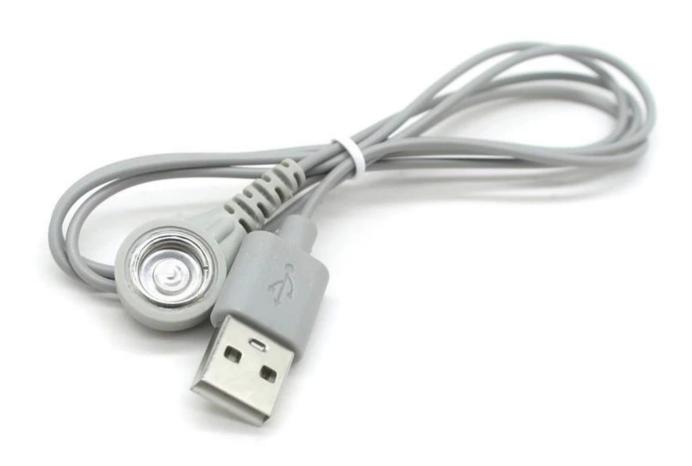

#### Main features:

- **Precise Interface**: The <u>USB A</u> male and 10.0MM female snaps fit tightly together, effectively reducing signal interference and guaranteeing the accuracy of data transmission.
- **High-Quality Materials**: The core is cut of high-purity copper with excellent conductivity.
- **Strong Compatibility**: Specially designed for ECG equipment, it is in compatibility with multiple mainstream electrocardiogram monitors, offering good versatility.
- **Stable Transmission**: It has outstanding shielding performance and ensure the complete and clea transmission of ECG waveforms.
- <u>Customization Capability</u>: Our factory offers extensive customization options. Whether you need a specific cable length beyond the standard ones, a modified connector design to fit unique medical devices, or a cable with enhanced shielding for extra-sensitive applications, our experienced team can tailor the product to your exact requirements. We work closely with clients to ensure that every custom-made cable meets their individual needs for optimal performance in medical heart monitoring.