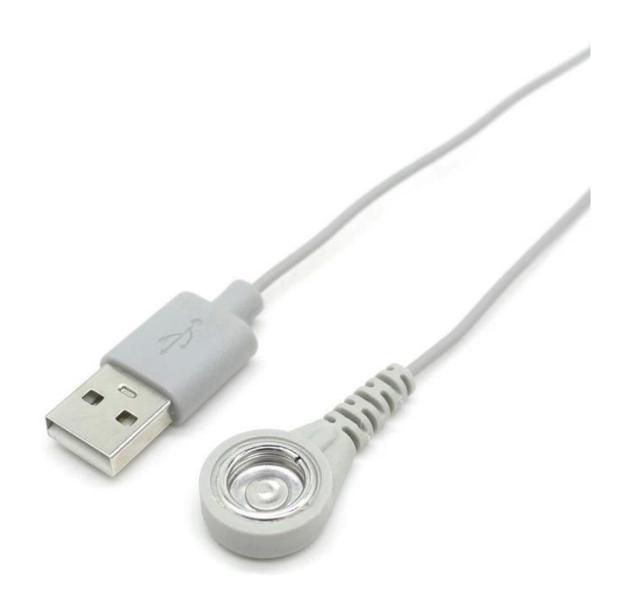

#### Main features:

- **Precise Interface**: The <u>USB A</u> male and 10.0MM female snaps fit tightly together, effectively reducing signal interference and guaranteeing the accuracy of data transmission.
- **High-Quality Materials**: The core is cut of high-purity copper with excellent conductivity.
- **Strong Compatibility**: Specially designed for ECG equipment, it is in compatibility with multiple mainstream electrocardiogram monitors, offering good versatility.
- **Stable Transmission**: It has outstanding shielding performance and ensure the complete and clea transmission of ECG waveforms.
- <u>Customization Capability</u>: Our factory offers extensive customization options. Whether you need a specific cable length beyond the standard ones, a modified connector design to fit unique medical devices, or a cable with enhanced shielding for extra-sensitive applications, our experienced team can tailor the product to your exact requirements. We work closely with clients to ensure that every custom-made cable meets their individual needs for optimal performance in medical heart monitoring.