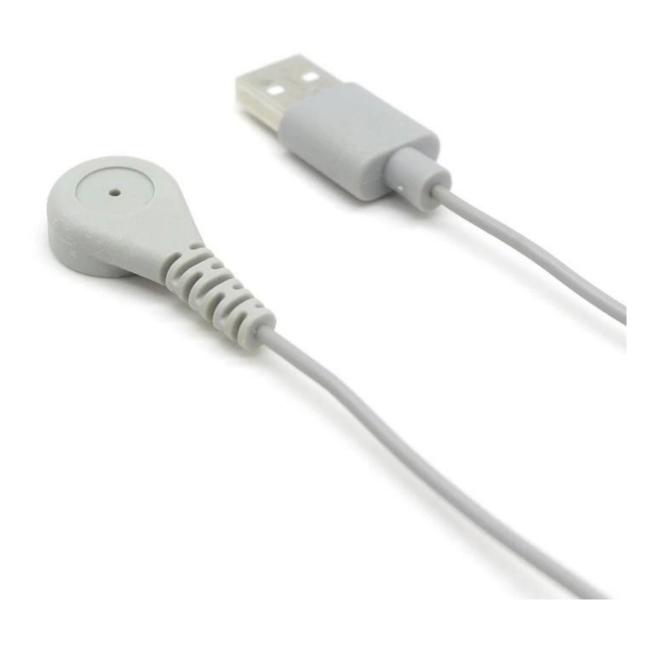

#### Main features:

- **Precise Interface**: The <u>USB A</u> male and 10.0MM female snaps fit tightly together, effectively reducing signal interference and guaranteeing the accuracy of data transmission.
- **High-Quality Materials**: The core is cut of high-purity copper with excellent conductivity.
- **Strong Compatibility**: Specially designed for ECG equipment, it is in compatibility with multiple mainstream electrocardiogram monitors, offering good versatility.
- **Stable Transmission**: It has outstanding shielding performance and ensure the complete and clea transmission of ECG waveforms.
- <u>Customization Capability</u>: Our factory offers extensive customization options. Whether you need a specific cable length beyond the standard ones, a modified connector design to fit unique medical devices, or a cable with enhanced shielding for extra-sensitive applications, our experienced team can tailor the product to your exact requirements. We work closely with clients to ensure that every custom-made cable meets their individual needs for optimal performance in medical heart monitoring.