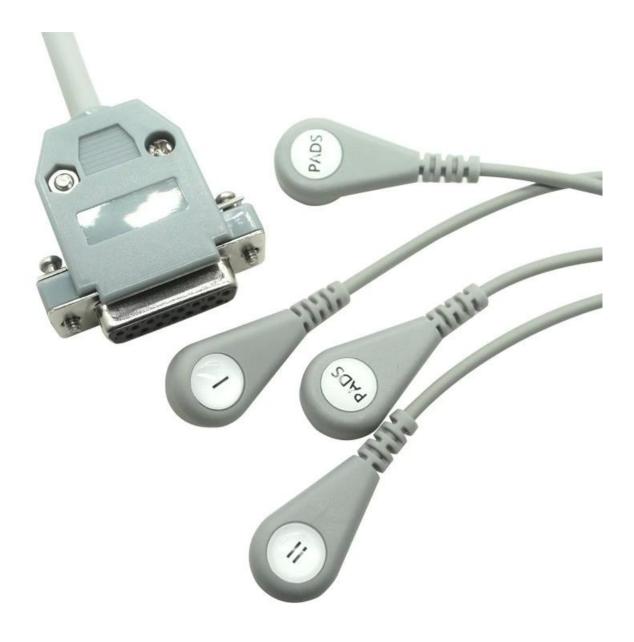

This DB15pin female to SR 13-lead 4.0mm snap electrode medical cable is engineered for highperformance and long-term use in electrotherapy and diagnostic devices. It features a secure DB15 female connector and a strain-relieved design that connects to 13 independent lead wires, each ending in a 4.0mm female snap connector.

Made with medical-grade TPU insulation and color-coded leads for easy identification, this cable offers durability, patient safety, and low-noise signal transmission. It is ideal for integration into TENS units, EMS stimulators, ECG/EKG monitors, and other bioelectric diagnostic systems. For applications requiring fewer leads, our **2-Lead ECG/EKG Female Snap Electrode Lead Wire Medical Cable** offers a compact and reliable solution. Additionally, for modern devices with USB-C ports, consider our **Type-C Male Cable** with Silicone Earring to 4.0mm Female Snap Tens Electrode Lead Cable for enhanced compatibility.