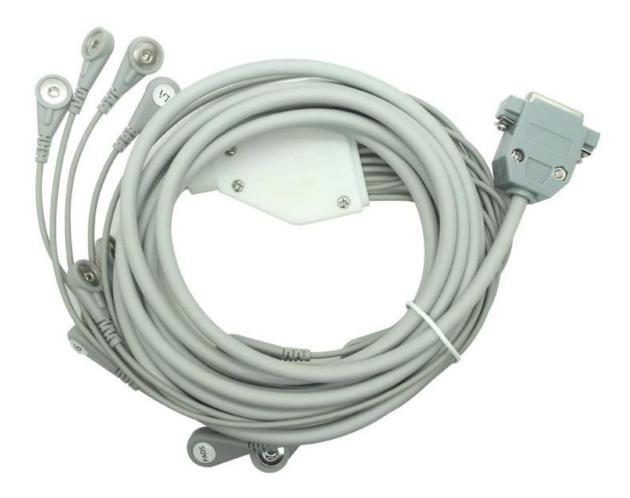

|                    | High Quality DB15pin Female Connector to SR 13-Lead 4.0mm Snap Electrode<br>Cable   Customizable EMS TENS Cable from China Dongguan Manufacturer |
|--------------------|--------------------------------------------------------------------------------------------------------------------------------------------------|
| application        | Stimulation machine, physical therapy instrument                                                                                                 |
| length             | 10cm, 20cm, 50cm, 100cm or customized                                                                                                            |
| color              | Black,Gray, white, black and customized                                                                                                          |
| Conductor material | Tinned copper                                                                                                                                    |
| Package            | Individually packaged                                                                                                                            |

This DB15pin female to SR 13-lead 4.0mm snap electrode medical cable is engineered for highperformance and long-term use in electrotherapy and diagnostic devices. It features a secure DB15 female connector and a strain-relieved design that connects to 13 independent lead wires, each ending in a 4.0mm female snap connector.

Made with medical-grade TPU insulation and color-coded leads for easy identification, this cable offers durability, patient safety, and low-noise signal transmission. It is ideal for integration into TENS units, EMS stimulators, ECG/EKG monitors, and other bioelectric diagnostic systems. For applications requiring fewer leads, our **2-Lead ECG/EKG Female Snap Electrode Lead Wire Medical Cable** offers a compact and reliable solution. Additionally, for modern devices with USB-C ports, consider our **Type-C Male Cable** with Silicone Earring to 4.0mm Female Snap Tens Electrode Lead Cable for enhanced compatibility.