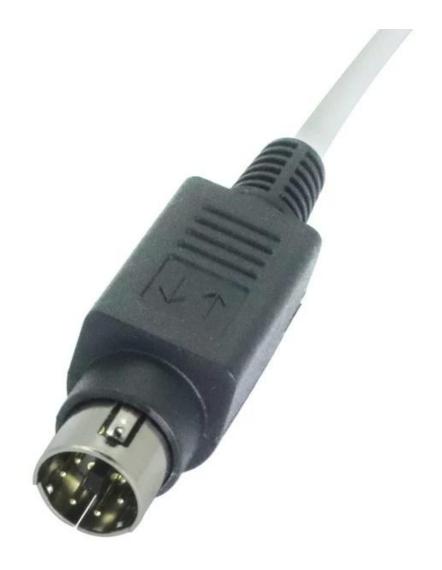

| Product name       | High - Quality 6PIN MINI DIN Assembled 2 in 1 4.0 Medical Female Connector<br>Physiotherapy Cable for Hospital and Home Use ISO13485 Guangdong<br>Manufacturer |
|--------------------|----------------------------------------------------------------------------------------------------------------------------------------------------------------|
| application        | Stimulation machine, physical therapy instrument                                                                                                               |
| length             | 10cm, 20cm, 50cm, 100cm or customized                                                                                                                          |
| color              | Gray, white, black and customized                                                                                                                              |
| Conductor material | Tinned copper                                                                                                                                                  |
| Package            | Individually packaged                                                                                                                                          |

#### Main features:

- Assembly design: Facilitates installation and maintenance, reduces maintenance costs, and enhances usage flexibility.
- **<u>4.0 medical female connector</u>**: Features stable contact and accurate signal transmission, ensuring stable and reliable physiotherapy effects.
- High quality materials: Boasts strong durability, excellent anti interference ability, and is suitable for complex medical environments.
- <u>Tow- in one Snap cable,</u>: Can connect two devices simultaneously, boosts work efficiency, and meets various treatment requirements.