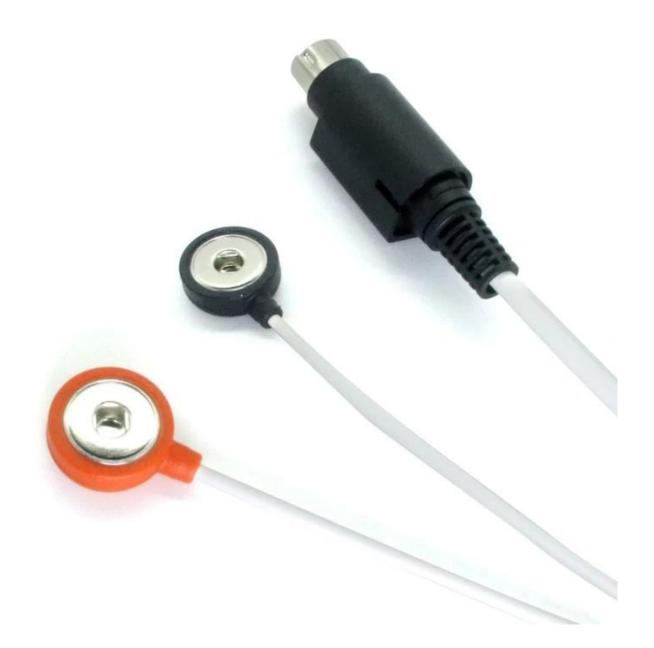

| Product name       | High - Quality 6PIN MINI DIN Assembled 2 in 1 4.0 Medical Female Connector<br>Physiotherapy Cable for Hospital and Home Use ISO13485 Guangdong<br>Manufacturer |
|--------------------|----------------------------------------------------------------------------------------------------------------------------------------------------------------|
| application        | Stimulation machine, physical therapy instrument                                                                                                               |
| length             | 10cm, 20cm, 50cm, 100cm or customized                                                                                                                          |
| color              | Gray, white, black and customized                                                                                                                              |
| Conductor material | Tinned copper                                                                                                                                                  |
| Package            | Individually packaged                                                                                                                                          |

#### Main features:

- Assembly design: Facilitates installation and maintenance, reduces maintenance costs, and enhances usage flexibility.
- **<u>4.0 medical female connector</u>**: Features stable contact and accurate signal transmission, ensuring stable and reliable physiotherapy effects.
- High quality materials: Boasts strong durability, excellent anti interference ability, and is suitable for complex medical environments.
- <u>Tow- in one Snap cable,</u>: Can connect two devices simultaneously, boosts work efficiency, and meets various treatment requirements.