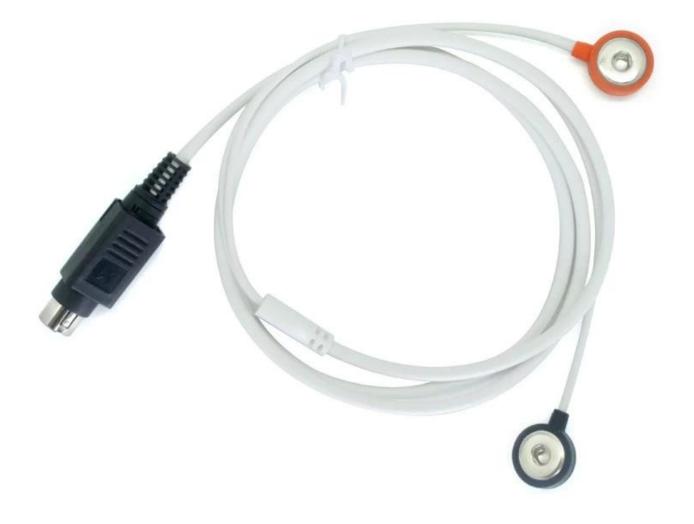

| Product name       | High - Quality 6PIN MINI DIN Assembled 2 in 1 4.0 Medical Female Connector<br>Physiotherapy Cable for Hospital and Home Use ISO13485 Guangdong<br>Manufacturer |
|--------------------|----------------------------------------------------------------------------------------------------------------------------------------------------------------|
| application        | Stimulation machine, physical therapy instrument                                                                                                               |
| length             | 10cm, 20cm, 50cm, 100cm or customized                                                                                                                          |
| color              | Gray, white, black and customized                                                                                                                              |
| Conductor material | Tinned copper                                                                                                                                                  |
| Package            | Individually packaged                                                                                                                                          |

#### Main features:

- Assembly design: Facilitates installation and maintenance, reduces maintenance costs, and enhances usage flexibility.
- **<u>4.0 medical female connector</u>**: Features stable contact and accurate signal transmission, ensuring stable and reliable physiotherapy effects.
- High quality materials: Boasts strong durability, excellent anti interference ability, and is suitable for complex medical environments.
- <u>Tow- in one Snap cable,</u>: Can connect two devices simultaneously, boosts work efficiency, and meets various treatment requirements.