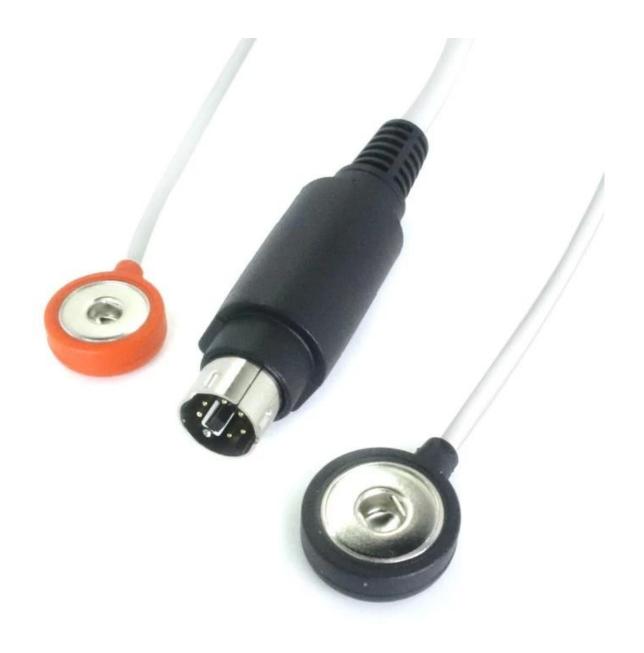

| Product name       | High - Quality 6PIN MINI DIN Assembled 2 in 1 4.0 Medical Female Connector<br>Physiotherapy Cable for Hospital and Home Use ISO13485 Guangdong<br>Manufacturer |
|--------------------|----------------------------------------------------------------------------------------------------------------------------------------------------------------|
| application        | Stimulation machine, physical therapy instrument                                                                                                               |
| length             | 10cm, 20cm, 50cm, 100cm or customized                                                                                                                          |
| color              | Gray, white, black and customized                                                                                                                              |
| Conductor material | Tinned copper                                                                                                                                                  |
| Package            | Individually packaged                                                                                                                                          |

#### Main features:

- Assembly design: Facilitates installation and maintenance, reduces maintenance costs, and enhances usage flexibility.
- **<u>4.0 medical female connector</u>**: Features stable contact and accurate signal transmission, ensuring stable and reliable physiotherapy effects.
- High quality materials: Boasts strong durability, excellent anti interference ability, and is suitable for complex medical environments.
- <u>Tow- in one Snap cable,</u>: Can connect two devices simultaneously, boosts work efficiency, and meets various treatment requirements.