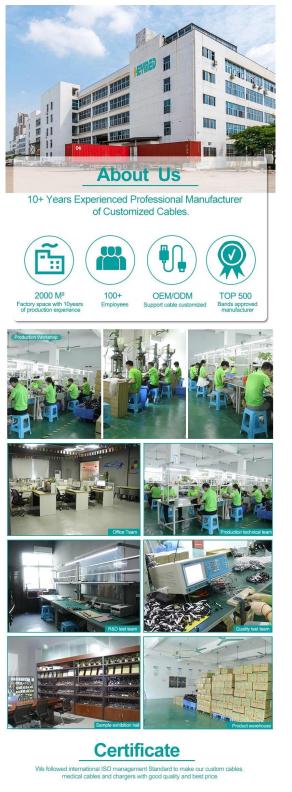

peed data transfer,PD fast charging                |
| MOQ                | 100PCS                                                   |

HDMI cable is widely used in for laptop,PS4,HDTV,monitor,projector,HDMI port extender,this HDMI extension cable to JST XH2.54mm Molex cord,which have high speed transmission and compatible for PS5,PS4,TV stick,player.

Our factory expect produce this kind of HDMI cable, also could provide other HDMI cable, such as **USB C to Micro HDMI cable.** Besides, we support custome all kinds of USB charging cable, with our strong R&D team, whether it's function or appearance customization, we can provide many kinds of cable which with screw locking, such as **USB c to c panel mount data cable with screw**.

### **Product Photo:**





## **Company Info. Overview**





## FAQ

#### Q1: Can I start a sample order before I order more?

A: Sure, Heymed provide free sample if we have stock, customized sample need to be charged setup cost. We appreciate you asking us for a sample to check our quality.

#### Q2: What payment methods do you accept?

A: PayPal, T/T, Bank Transfer, Western Union and L/C

#### Q3: How is your factory doing regarding quality control?

A: Quality is priority. QC department with professional quality assurance specialist attaches great importance to quality control from the very beginning to the very end. Our factory has obtained Rohs, SGS, CE FCC,ISO9001:2008 authentication. Etc

# Q4: Factory? Yes! Can I customize the items I like, such as print our own logo or modify the design?

A: Yes, we are a factory with more than 100 empl