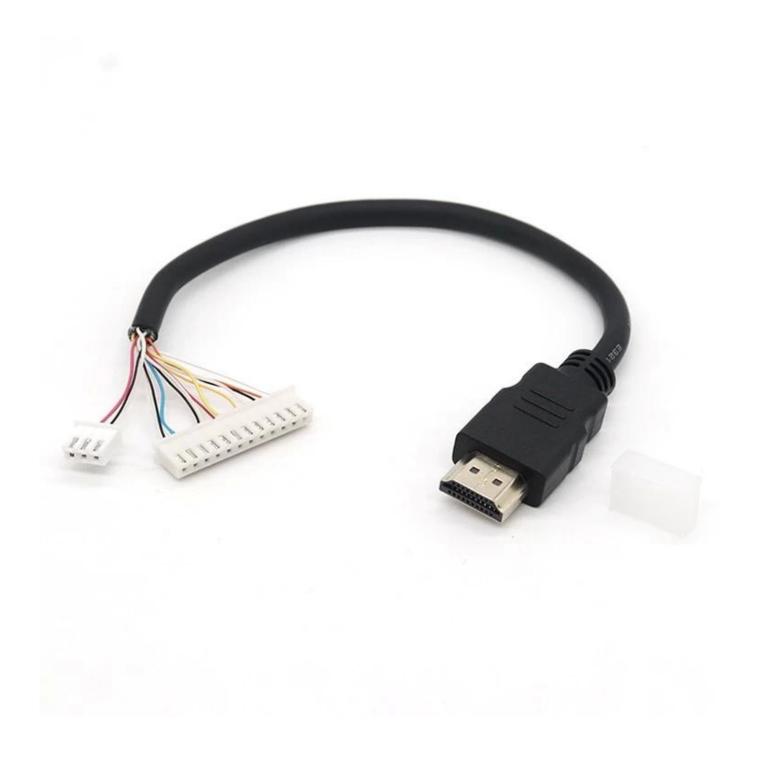

### **Product parameters**

| Product Name       | JST XH 2.54mm 3&12 Pin Header Connectors with HDMI Cable |
|--------------------|----------------------------------------------------------|
| Connector          | Standard HDMI with XH 2.54 Molex                         |
| Cable Length       | 30cm or customized                                       |
| Cable Color        | Black or customized                                      |
| Applied equipments | Television,Home theater,UAV,Laptop                       |
| Function           | High speed data transfer,PD fast charging                |
| MOQ                | 100PCS                                                   |

HDMI cable is widely used in for laptop,PS4,HDTV,monitor,projector,HDMI port extender,this HDMI extension cable to JST XH2.54mm Molex cord,which have high speed transmission and compatible for PS5,PS4,TV stick,player.

### **Product Photo:**