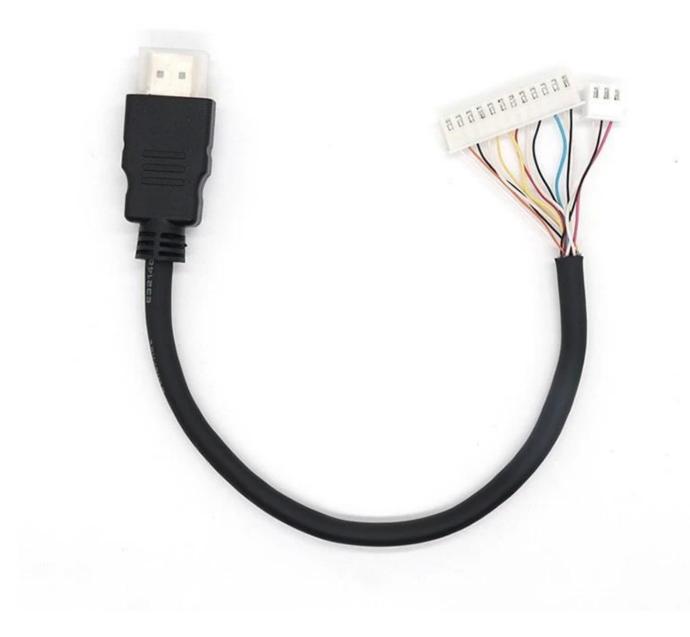

### **Product parameters**

| Product Name       | JST XH 2.54mm 3&12 Pin Header Connectors with HDMI Cable |
|--------------------|----------------------------------------------------------|
| Connector          | Standard HDMI with XH 2.54 Molex                         |
| Cable Length       | 30cm or customized                                       |
| Cable Color        | Black or customized                                      |
| Applied equipments | Television,Home theater,UAV,Laptop                       |
| Function           | High speed data transfer,PD fast charging                |
| MOQ                | 100PCS                                                   |

HDMI cable is widely used in for laptop,PS4,HDTV,monitor,projector,HDMI port extender,this HDMI extension cable to JST XH2.54mm Molex cord,which have high speed transmission and compatible for PS5,PS4,TV stick,player.

### **Product Photo:**