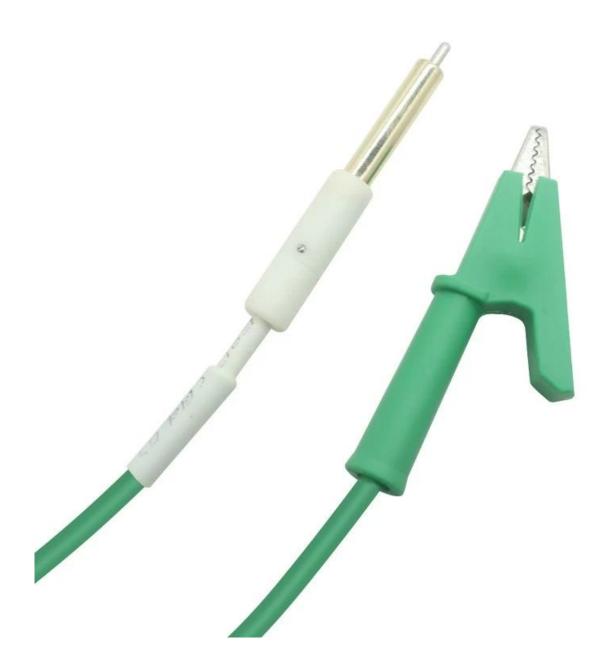

|                    | Guangdong Factory Custom 10MM Pure Copper Alligator Clip to Magnetic<br>Probe for Physiotherapy Wire Harness |
|--------------------|--------------------------------------------------------------------------------------------------------------|
| application        | Stimulation machine, physical therapy instrument                                                             |
| length             | 10cm, 20cm, 50cm, 100cm or customized                                                                        |
| color              | Black,Gray, white, black and customized                                                                      |
| Conductor material | Tinned copper                                                                                                |
| Package            | Individually packaged                                                                                        |

#### Main features:

- **Material Advantages** The <u>high quality alligator clip</u> is made of 10MM pure copper. Pure copper has excellent electrical conductivity, which can ensure stable current transmission, reduce signal loss, and provide stable power support for physiotherapy equipment.
- Structural Design The <u>ECG alligator clip</u> structure has a strong clamping force and can firmly hold various wires or equipment interfaces. It can be operated quickly and stably to ensure reliable connection.
- **Connection Features**: The matched magnetic probe uses magnetic force for adsorption, eliminating the need for cumbersome plug and unplug actions. It can achieve quick connection, greatly improve operation efficiency, and maintain a stable state.