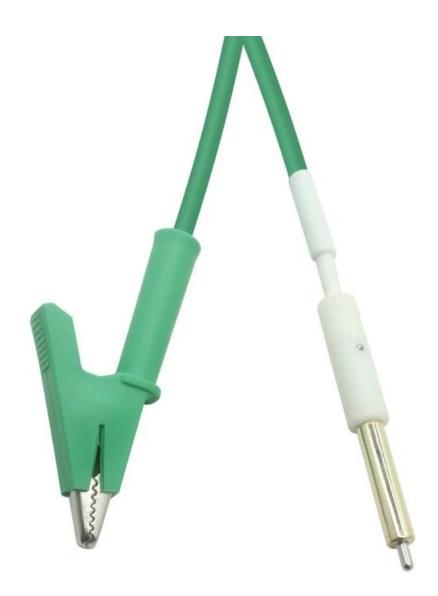

|                    | Guangdong Factory Custom 10MM Pure Copper Alligator Clip to Magnetic<br>Probe for Physiotherapy Wire Harness |
|--------------------|--------------------------------------------------------------------------------------------------------------|
| application        | Stimulation machine, physical therapy instrument                                                             |
| length             | 10cm, 20cm, 50cm, 100cm or customized                                                                        |
| color              | Black,Gray, white, black and customized                                                                      |
| Conductor material | Tinned copper                                                                                                |
| Package            | Individually packaged                                                                                        |

#### Main features:

- **Material Advantages** The <u>high quality alligator clip</u> is made of 10MM pure copper. Pure copper has excellent electrical conductivity, which can ensure stable current transmission, reduce signal loss, and provide stable power support for physiotherapy equipment.
- Structural Design The <u>ECG alligator clip</u> structure has a strong clamping force and can firmly hold various wires or equipment interfaces. It can be operated quickly and stably to ensure reliable connection.
- **Connection Features**: The matched magnetic probe uses magnetic force for adsorption, eliminating the need for cumbersome plug and unplug actions. It can achieve quick connection, greatly improve operation efficiency, and maintain a stable state.