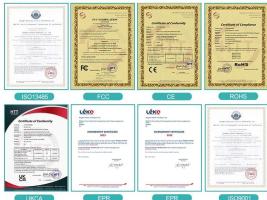

#### **Certification and Compliance:**

This cable meets strict standards to ensure the highest quality and safety levels in the medical field:

- **ISO 13485:** Certification ensures compliance with international standards for medical device quality management systems.
- ISO 9001: Ensure that products are manufactured under a sound quality management system.
- **FDA Approved:** The product is registered with the U.S. Food and Drug Administration and meets its medical device standards.
- **CE MDR certification:** Complies with the EU Medical Device Regulation (MDR) to ensure safety and effectiveness for medical use.

#### Q3: How does your factory do in terms of quality control?

Answer: Quality is priority. The QC department with professional quality assurance experts attaches great importance to quality control from beginning to end. Our factory has obtained Rohs, SGS, CE FCC, ISO9001:2008 certification. ETC