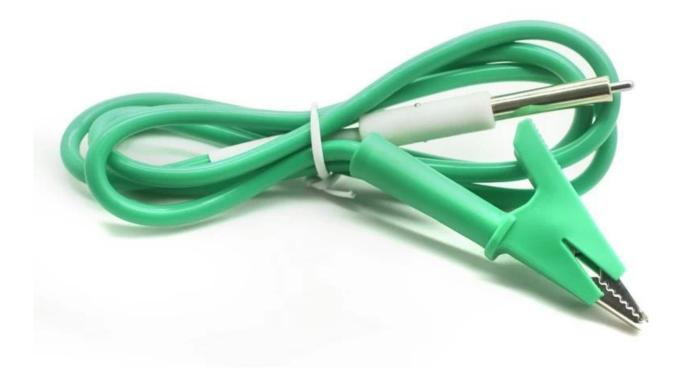

|                    | Guangdong Factory Custom 10MM Pure Copper Alligator Clip to Magnetic<br>Probe for Physiotherapy Wire Harness |
|--------------------|--------------------------------------------------------------------------------------------------------------|
| application        | Stimulation machine, physical therapy instrument                                                             |
| length             | 10cm, 20cm, 50cm, 100cm or customized                                                                        |
| color              | Black,Gray, white, black and customized                                                                      |
| Conductor material | Tinned copper                                                                                                |
| Package            | Individually packaged                                                                                        |

#### Main features:

- **Material Advantages** The <u>high quality alligator clip</u> is made of 10MM pure copper. Pure copper has excellent electrical conductivity, which can ensure stable current transmission, reduce signal loss, and provide stable power support for physiotherapy equipment.
- Structural Design The <u>ECG alligator clip</u> structure has a strong clamping force and can firmly hold various wires or equipment interfaces. It can be operated quickly and stably to ensure reliable connection.
- **Connection Features**: The matched magnetic probe uses magnetic force for adsorption, eliminating the need for cumbersome plug and unplug actions. It can achieve quick connection, greatly improve operation efficiency, and maintain a stable state.