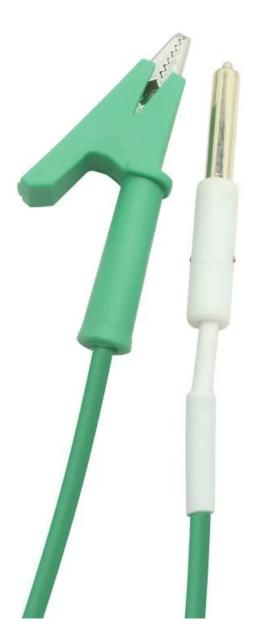

|                    | Guangdong Factory Custom 10MM Pure Copper Alligator Clip to Magnetic<br>Probe for Physiotherapy Wire Harness |
|--------------------|--------------------------------------------------------------------------------------------------------------|
| application        | Stimulation machine, physical therapy instrument                                                             |
| length             | 10cm, 20cm, 50cm, 100cm or customized                                                                        |
| color              | Black,Gray, white, black and customized                                                                      |
| Conductor material | Tinned copper                                                                                                |
| Package            | Individually packaged                                                                                        |

#### Main features:

- **Material Advantages** The <u>high quality alligator clip</u> is made of 10MM pure copper. Pure copper has excellent electrical conductivity, which can ensure stable current transmission, reduce signal loss, and provide stable power support for physiotherapy equipment.
- Structural Design The <u>ECG alligator clip</u> structure has a strong clamping force and can firmly hold various wires or equipment interfaces. It can be operated quickly and stably to ensure reliable connection.
- **Connection Features**: The matched magnetic probe uses magnetic force for adsorption, eliminating the need for cumbersome plug and unplug actions. It can achieve quick connection, greatly improve operation efficiency, and maintain a stable state.