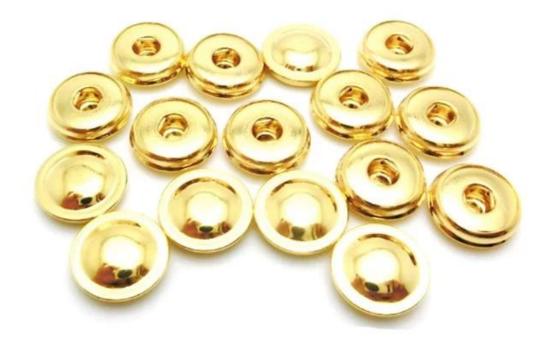

### **Product parameters**

| Product Name       | Stainless Steel ECG Electrodes Medical Female Button Snap with Gold Plated |
|--------------------|----------------------------------------------------------------------------|
| Connector          | 5.0mm female snap button                                                   |
| Snap Size          | 3.5mm,4.0mm,5.0mm                                                          |
| Color              | Gold                                                                       |
| Applied equipments | ECG electrode, medical device, PCB board                                   |
| Function           | Medical health services                                                    |
| MOQ                | 100PCS                                                                     |

This kind of ECG snap buttons are use for electrode medical machine, it with 3.5mm/4.0mm/5.0mm size.Beside, it as a standard ecg snaps, could suit for the PCB board's dimension of 3.5mm/4.0mm/5.0 and with nickel-plated, gold-plated material.Besides, we also have other ecg snap button such as <u>electrode female snap button with 3 jaw</u>.

### **Product Photo:**