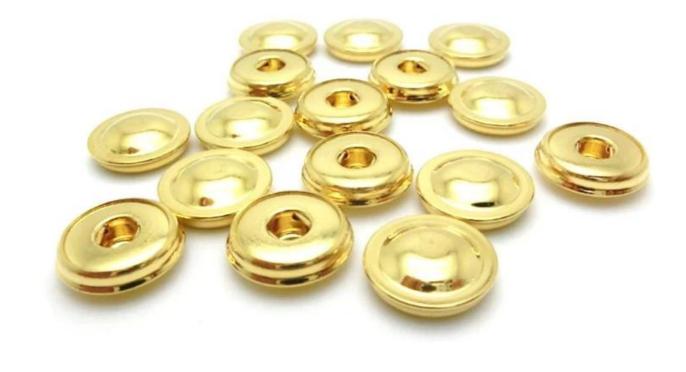

### **Product parameters**

| Product Name       | Stainless Steel ECG Electrodes Medical Female Button Snap with Gold Plated |
|--------------------|----------------------------------------------------------------------------|
| Connector          | 5.0mm female snap button                                                   |
| Snap Size          | 3.5mm,4.0mm,5.0mm                                                          |
| Color              | Gold                                                                       |
| Applied equipments | ECG electrode, medical device, PCB board                                   |
| Function           | Medical health services                                                    |
| MOQ                | 100PCS                                                                     |

This kind of ECG snap buttons are use for electrode medical machine, it with 3.5mm/4.0mm/5.0mm size.Beside, it as a standard ecg snaps, could suit for the PCB board's dimension of 3.5mm/4.0mm/5.0 and with nickel-plated, gold-plated material.Besides, we also have other ecg snap button such as <u>electrode female snap button with 3 jaw</u>.

### **Product Photo:**