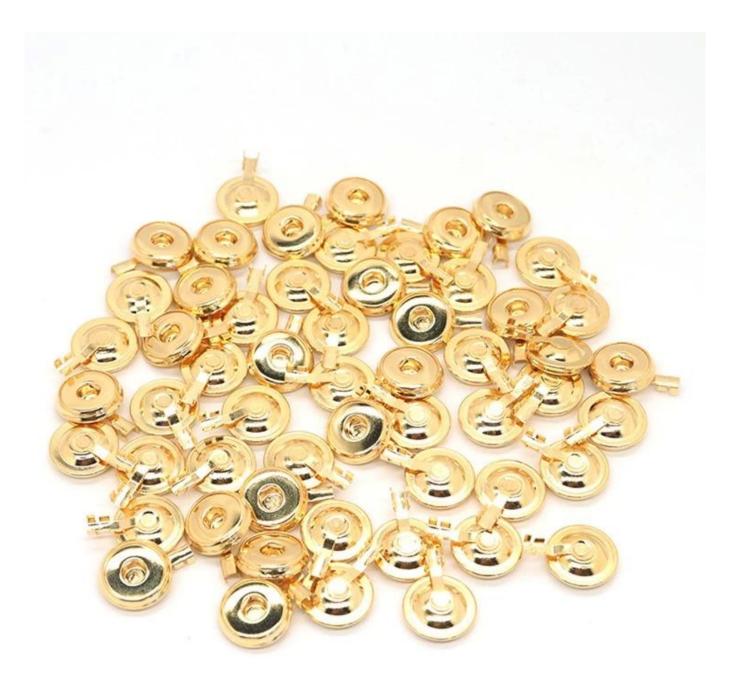

### **Product parameters**

| Product Name       | Crimped Terminal 4.0 Electrode ECG Female Snap with Gold Coated |
|--------------------|-----------------------------------------------------------------|
| Connector          | 4.0mm female snap button                                        |
| Snap Size          | 3.5mm,4.0mm,5.0mm                                               |
| Color              | Gold                                                            |
| Applied equipments | ECG electrode, medical device, PCB board                        |
| Function           | Medical health services                                         |
| MOQ                | 100PCS                                                          |

This gold plated ECG female snap with crimped terminal,many kinds of ECG snap button which are use for electrode medical machine,it with 3.5mm/4.0mm/5.0mm size.Beside,it as a standard ecg snaps,could suit for the PCB board's dimension of 3.5mm/4.0mm/5.0 and with nickel-plated,gold-plated material.Besides,we also have other ecg snap button such as <u>electrode female snap button with 3 jaw.</u>And other female snap for PCB mounting <u>niplated 4.0mm 5.0mm ECG female snap</u>.

### **Product Photo:**