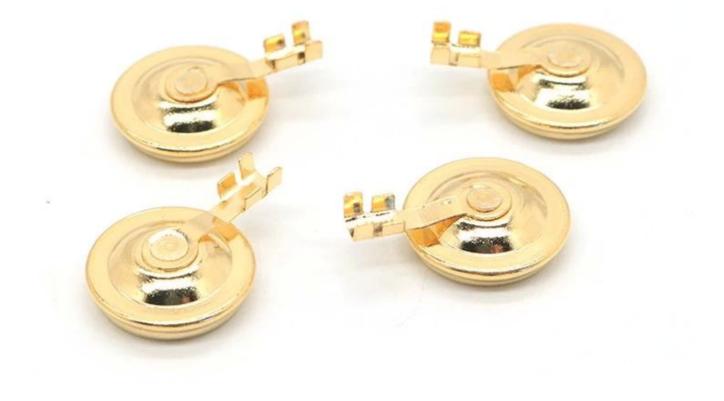

### **Product parameters**

| Product Name       | Crimped Terminal 4.0 Electrode ECG Female Snap with Gold Coated |
|--------------------|-----------------------------------------------------------------|
| Connector          | 4.0mm female snap button                                        |
| Snap Size          | 3.5mm,4.0mm,5.0mm                                               |
| Color              | Gold                                                            |
| Applied equipments | ECG electrode, medical device, PCB board                        |
| Function           | Medical health services                                         |
| MOQ                | 100PCS                                                          |

This gold plated ECG female snap with crimped terminal,many kinds of ECG snap button which are use for electrode medical machine,it with 3.5mm/4.0mm/5.0mm size.Beside,it as a standard ecg snaps,could suit for the PCB board's dimension of 3.5mm/4.0mm/5.0 and with nickel-plated,gold-plated material.Besides,we also have other ecg snap button such as <u>electrode female snap button with 3 jaw.</u>And other female snap for PCB mounting <u>niplated 4.0mm 5.0mm ECG female snap</u>.

### **Product Photo:**