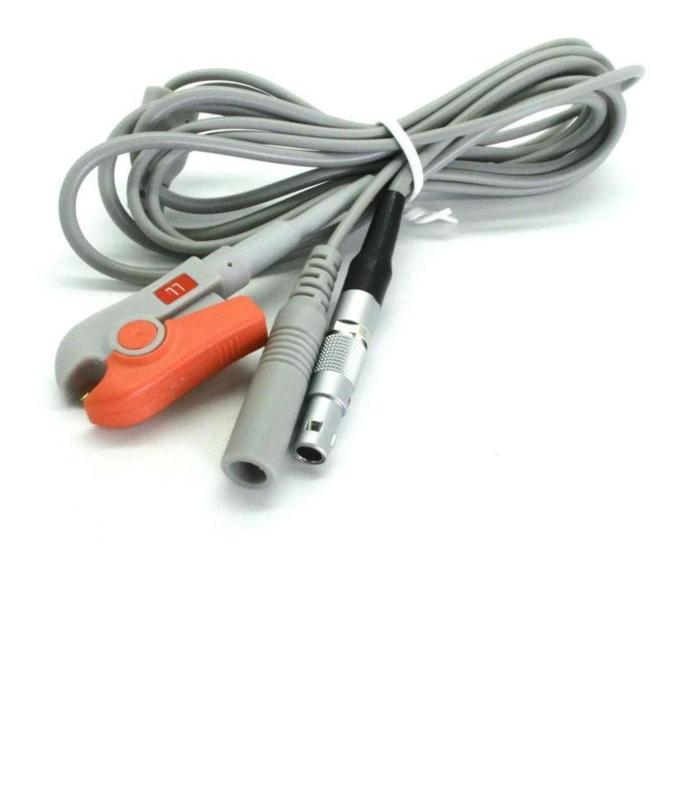

This ECG clip is connected by lemo metal plug and 2.0 electrode needle patient cable with sheath, which plays an important role in electrocardiogram examination, ECG monitoring, heart health management and other aspects, with good anti-interference and convenience.

### **Product Photo:**