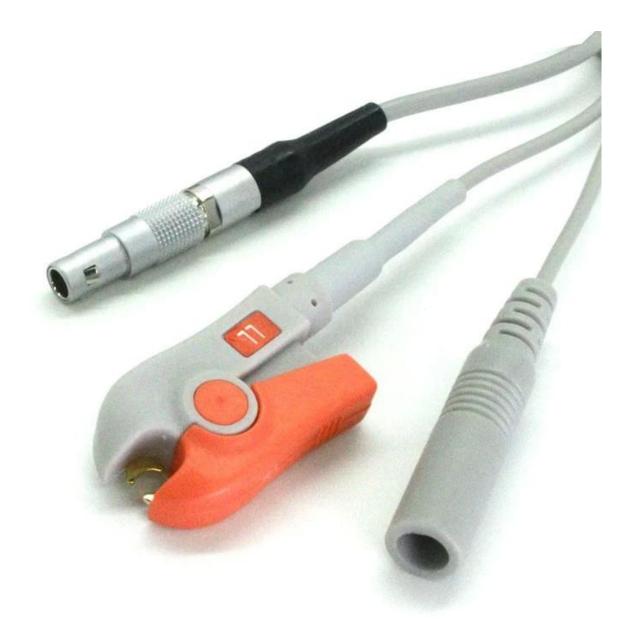

This ECG clip is connected by lemo metal plug and 2.0 electrode needle patient cable with sheath, which plays an important role in electrocardiogram examination, ECG monitoring, heart health management and other aspects, with good anti-interference and convenience.

### **Product Photo:**