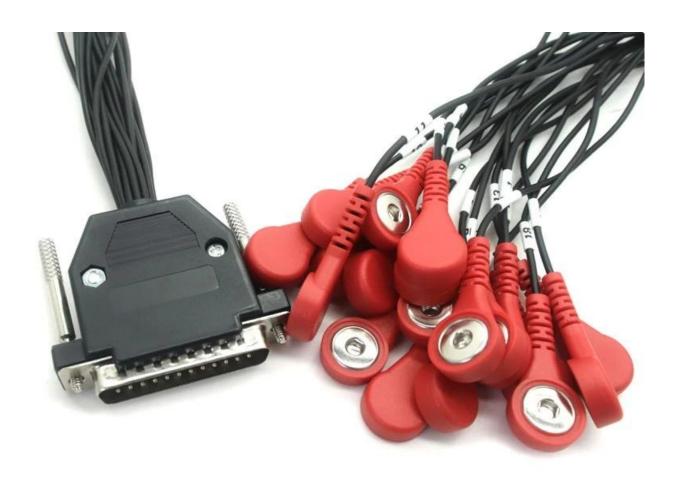

|                    | Factory Direct High Quality DB25 Assembled Male to 4.0MM Electrode Female Snap 20 Lead Wire Splitter Cables for Physiotherapy Equipment in China |
|--------------------|--------------------------------------------------------------------------------------------------------------------------------------------------|
| application        | Stimulation machine, physical therapy instrument                                                                                                 |
| length             | 10cm, 20cm, 50cm, 100cm or customized                                                                                                            |
| color              | Black,Gray, white, black and customized                                                                                                          |
| Conductor material | Tinned copper                                                                                                                                    |
| Package            | Individually packaged                                                                                                                            |

#### **Application:**

- **Hospital rehabilitation departments:** It is used in various rehabilitation treatment equipment to assist patients in muscle stimulation, nerve function restoration and other treatments.
- **Professional physiotherapy centers:** Provide convenient equipment connection solutions for physiotherapists, and support a variety of physiotherapy projects, such as electro acupuncture therapy, electro assisted tuina therapy, etc.
- **Home care:** Facilitate home users to carry out simple physiotherapy and health care on their own, such as relieving muscle pain and promoting blood circulation.
- **Research institutions:** As a connecting wire for experimental equipment, it is used for the collection and analysis of bio electrical signals in medical research.

#### **Main features:**

- Excellent connection performance: The DB25 assembled male connector is sturdy and durable, with a long plug and unplug lifespan. It ensures stable electrical connections and effectively reduces signal transmission interruptions.
- **Precise electrode adaptation:** The <u>4.0 electrode female snap</u> has precise dimensions, fits the electrode tightly, has a low contact resistance, and can efficiently transmit weak electrical signals to ensure the physiotherapy effect.
- **Flexible multi port design:** The unique 1 to 20 design allows for simultaneous connection of multiple electrodes, meeting the physiotherapy needs of different parts of the body and greatly improving the treatment efficiency.
- Made of high quality materials: High quality insulating materials and conductors are used, with strong anti interference capabilities, wear resistance, corrosion resistance, and adaptability to complex usage environments.