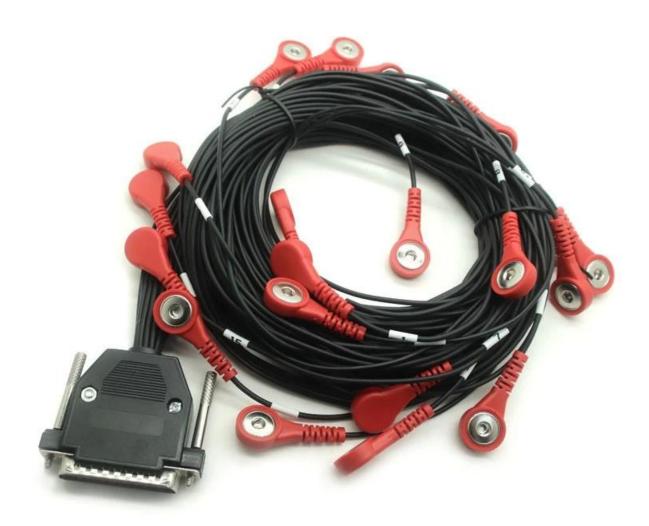

|                    | Factory Direct High Quality DB25 Assembled Male to 4.0MM Electrode Female Snap 20 Lead Wire Splitter Cables for Physiotherapy Equipment in China |
|--------------------|--------------------------------------------------------------------------------------------------------------------------------------------------|
| application        | Stimulation machine, physical therapy instrument                                                                                                 |
| length             | 10cm, 20cm, 50cm, 100cm or customized                                                                                                            |
| color              | Black,Gray, white, black and customized                                                                                                          |
| Conductor material | Tinned copper                                                                                                                                    |
| Package            | Individually packaged                                                                                                                            |

#### **Main features:**

- Excellent connection performance: The DB25 assembled male connector is sturdy and durable, with a long plug and unplug lifespan. It ensures stable electrical connections and effectively reduces signal transmission interruptions.
- **Precise electrode adaptation:** The <u>4.0 electrode female snap</u> has precise dimensions, fits the electrode tightly, has a low contact resistance, and can efficiently transmit weak electrical signals to ensure the physiotherapy effect.
- **Flexible multi port design:** The unique 1 to 20 design allows for simultaneous connection of multiple electrodes, meeting the physiotherapy needs of different parts of the body and greatly improving the treatment efficiency.
- Made of high quality materials: High quality insulating materials and conductors are used, with strong anti interference capabilities, wear resistance, corrosion resistance, and adaptability to complex usage environments.