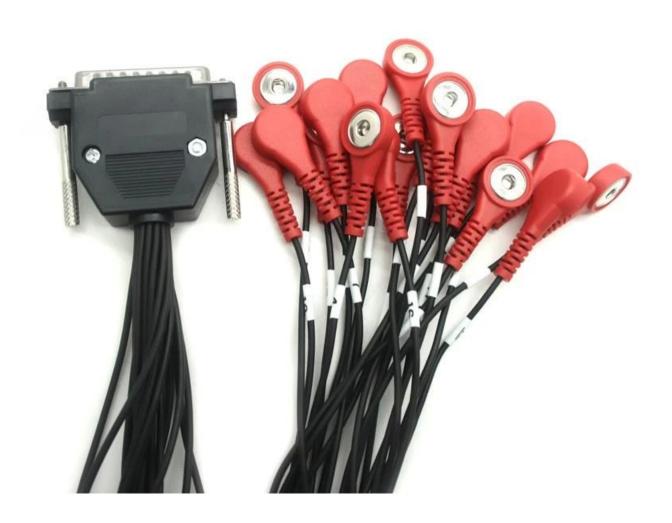

|                    | Factory Direct High Quality DB25 Assembled Male to 4.0MM Electrode Female Snap 20 Lead Wire Splitter Cables for Physiotherapy Equipment in China |
|--------------------|--------------------------------------------------------------------------------------------------------------------------------------------------|
| application        | Stimulation machine, physical therapy instrument                                                                                                 |
| length             | 10cm, 20cm, 50cm, 100cm or customized                                                                                                            |
| color              | Black,Gray, white, black and customized                                                                                                          |
| Conductor material | Tinned copper                                                                                                                                    |
| Package            | Individually packaged                                                                                                                            |

#### **Main features:**

- Excellent connection performance: The DB25 assembled male connector is sturdy and durable, with a long plug and unplug lifespan. It ensures stable electrical connections and effectively reduces signal transmission interruptions.
- **Precise electrode adaptation:** The <u>4.0 electrode female snap</u> has precise dimensions, fits the electrode tightly, has a low contact resistance, and can efficiently transmit weak electrical signals to ensure the physiotherapy effect.
- **Flexible multi port design:** The unique 1 to 20 design allows for simultaneous connection of multiple electrodes, meeting the physiotherapy needs of different parts of the body and greatly improving the treatment efficiency.
- Made of high quality materials: High quality insulating materials and conductors are used, with strong anti interference capabilities, wear resistance, corrosion resistance, and adaptability to complex usage environments.