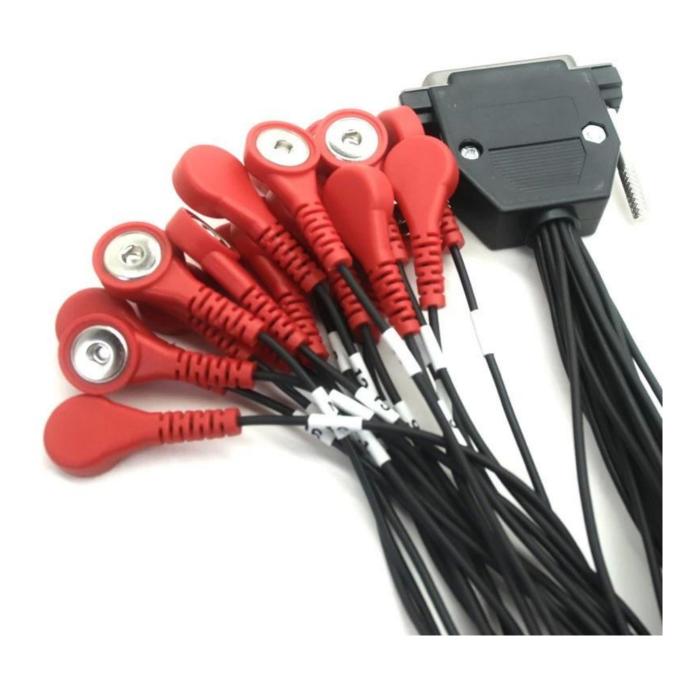

|                    | Factory Direct High Quality DB25 Assembled Male to 4.0MM Electrode Female Snap 20 Lead Wire Splitter Cables for Physiotherapy Equipment in China |
|--------------------|--------------------------------------------------------------------------------------------------------------------------------------------------|
| application        | Stimulation machine, physical therapy instrument                                                                                                 |
| length             | 10cm, 20cm, 50cm, 100cm or customized                                                                                                            |
| color              | Black,Gray, white, black and customized                                                                                                          |
| Conductor material | Tinned copper                                                                                                                                    |
| Package            | Individually packaged                                                                                                                            |

#### **Main features:**

- Excellent connection performance: The DB25 assembled male connector is sturdy and durable, with a long plug and unplug lifespan. It ensures stable electrical connections and effectively reduces signal transmission interruptions.
- **Precise electrode adaptation:** The <u>4.0 electrode female snap</u> has precise dimensions, fits the electrode tightly, has a low contact resistance, and can efficiently transmit weak electrical signals to ensure the physiotherapy effect.
- **Flexible multi port design:** The unique 1 to 20 design allows for simultaneous connection of multiple electrodes, meeting the physiotherapy needs of different parts of the body and greatly improving the treatment efficiency.
- Made of high quality materials: High quality insulating materials and conductors are used, with strong anti interference capabilities, wear resistance, corrosion resistance, and adaptability to complex usage environments.