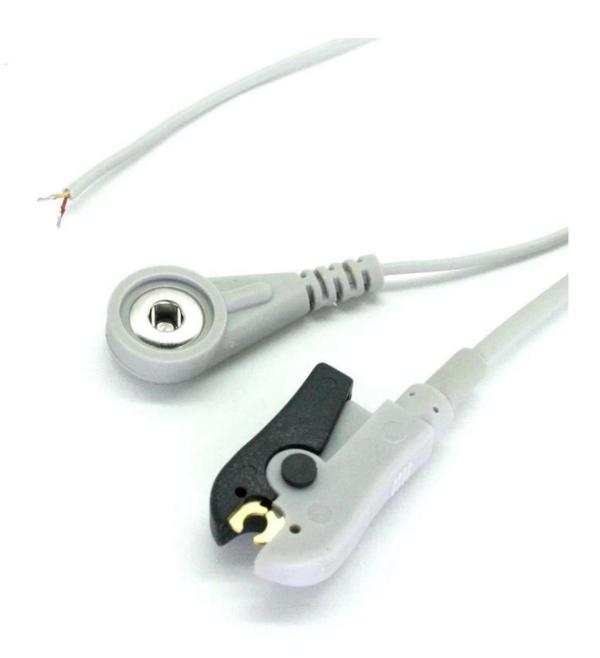

#### **Purpose and Application Scenarios**

- **Medical Rehab Centers**[Used for ECG related therapies. The OPEN end connects to devices, <u>high quality ECG ccable clip</u> attaches to patients for stable signal pick up, and 4.0 connector allows adding extra electrodes for comprehensive treatment.
- **Home based Care** Facilitates home electrotherapy for muscle or nerve issues. OPEN end plugs into home devices, ECG clip enables self application, and <u>4.0 female snap</u> cable offers flexibility for additional electrodes as per doctor's advice.
- **Sports Recovery**[]Athletes in recovery centers benefit. OPEN end links to sports injury treatment gear, ECG clip monitors muscle activity, and 4.0 connector supports multi electrode treatment of common sports injuries.

#### Main features:

- **Durable Construction**: The cable is made of high quality materials, ensuring long term use without easy breakage. The <u>OPEN end and 4.0 electrode snap</u> are crafted with corrosion resistant metals, which can withstand frequent plug and unplug operations.
- Accurate Connection: The ECG clip provides a secure and accurate connection to the patient's body for precise electrical signal transmission. It reduces signal interference, guaranteeing reliable electrotherapy results.
- **Customizable Length**: Our factory can offer customization options for the length of the cable, meeting different needs in various treatment scenarios, whether it's for bedside use in a home environment or for connecting to large scale equipment in a professional medical facility.