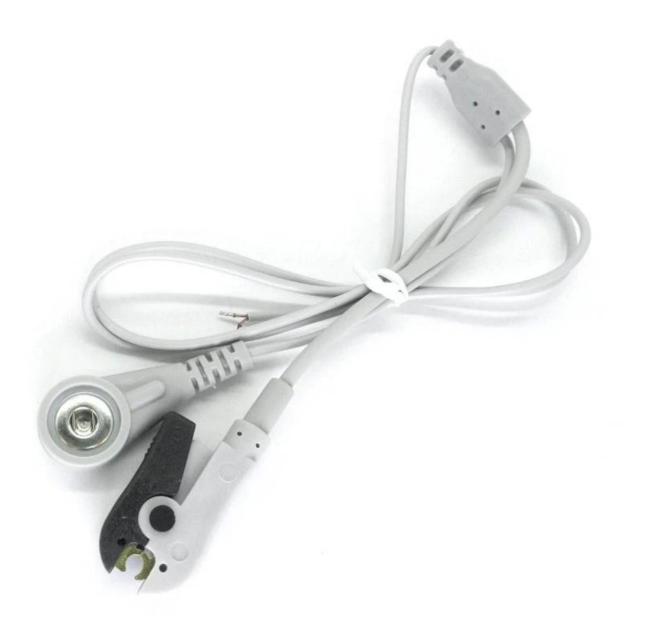

#### **Purpose and Application Scenarios**

- **Medical Rehab Centers**[Used for ECG related therapies. The OPEN end connects to devices, <u>high quality ECG ccable clip</u> attaches to patients for stable signal pick up, and 4.0 connector allows adding extra electrodes for comprehensive treatment.
- **Home based Care** Facilitates home electrotherapy for muscle or nerve issues. OPEN end plugs into home devices, ECG clip enables self application, and <u>4.0 female snap</u> cable offers flexibility for additional electrodes as per doctor's advice.
- **Sports Recovery**[]Athletes in recovery centers benefit. OPEN end links to sports injury treatment gear, ECG clip monitors muscle activity, and 4.0 connector supports multi electrode treatment of common sports injuries.

#### Main features:

- **Durable Construction**: The cable is made of high quality materials, ensuring long term use without easy breakage. The <u>OPEN end and 4.0 electrode snap</u> are crafted with corrosion resistant metals, which can withstand frequent plug and unplug operations.
- Accurate Connection: The ECG clip provides a secure and accurate connection to the patient's body for precise electrical signal transmission. It reduces signal interference, guaranteeing reliable electrotherapy results.
- **Customizable Length**: Our factory can offer customization options for the length of the cable, meeting different needs in various treatment scenarios, whether it's for bedside use in a home environment or for connecting to large scale equipment in a professional medical facility.