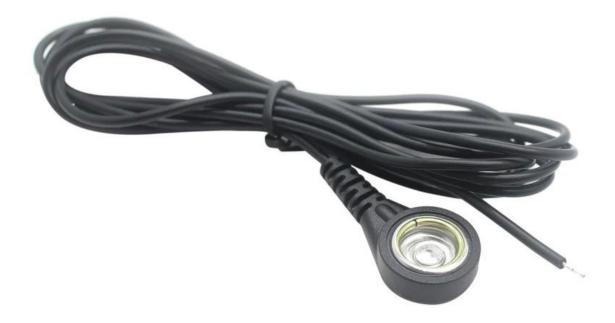

The 10.0mm female snap to open end electrode cable is engineered to deliver a stable and reliable electrical connection between EMS/TENS devices and electrode pads. It features a standard 10.0MM female snap connector on one end and open terminals on the other, allowing for flexible integration across a variety of therapeutic and rehabilitation systems.

This product is manufactured in Dongguan, China, by an ISO13485 & ISO9001 certified factory, ensuring full compliance with international medical manufacturing standards. Built with oxygen-free copper and insulated using medical-grade TPU, PVC, or silicone, the cable ensures high conductivity, long-term durability, and patient safety.