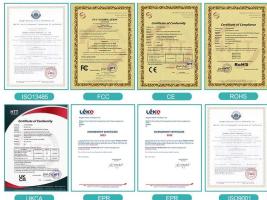

#### **Certification and Compliance:**

This cable meets strict standards to ensure the highest quality and safety levels in the medical field:

- **ISO 13485:** Certification ensures compliance with international standards for medical device quality management systems.
- ISO 9001: Ensure that products are manufactured under a sound quality management system.
- **FDA Approved:** The product is registered with the U.S. Food and Drug Administration and meets its medical device standards.
- **CE MDR certification:** Complies with the EU Medical Device Regulation (MDR) to ensure safety and effectiveness for medical use.