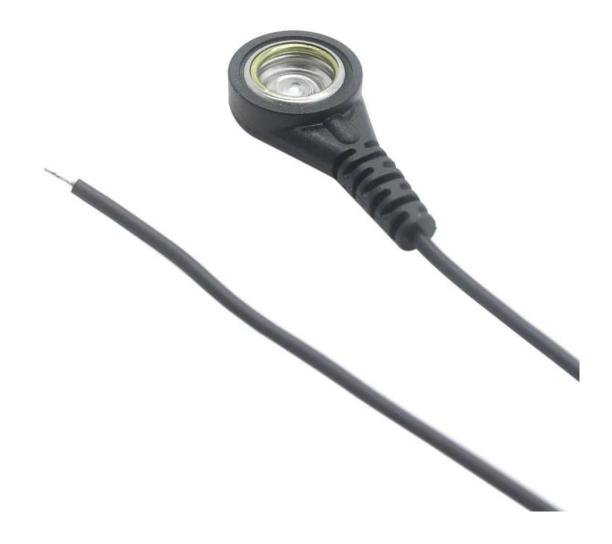

The 10.0mm female snap to open end electrode cable is engineered to deliver a stable and reliable electrical connection between EMS/TENS devices and electrode pads. It features a standard 10.0MM female snap connector on one end and open terminals on the other, allowing for flexible integration across a variety of therapeutic and rehabilitation systems.

This product is manufactured in Dongguan, China, by an ISO13485 & ISO9001 certified factory, ensuring full compliance with international medical manufacturing standards. Built with oxygen-free copper and insulated using medical-grade TPU, PVC, or silicone, the cable ensures high conductivity, long-term durability, and patient safety.