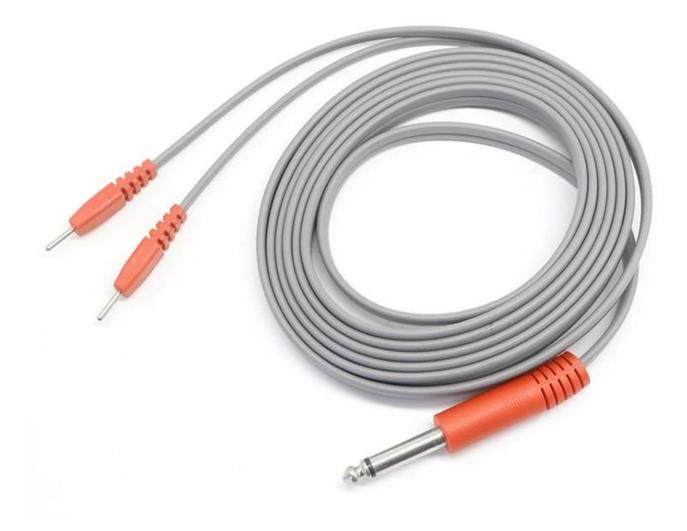

|                    | Factory Custom 6.35mm Audio Plug to Dual 2.0mm Electrode Male Pin Physiotherapy Cable by ISO13485<br>Manufacturer Heymed - Manufacturer Direct |
|--------------------|------------------------------------------------------------------------------------------------------------------------------------------------|
| application        | Stimulation machine, physical therapy instrument                                                                                               |
| length             | 10cm, 20cm, 50cm, 100cm or customized                                                                                                          |
| color              | Black,Gray, white, black and customized                                                                                                        |
| Conductor material | Tinned copper                                                                                                                                  |
| Package            | Individually packaged                                                                                                                          |

#### Main features:

- **Durable Connectors:** The <u>6.35mm audio plug cable</u> is made of high quality metal, providing a secure and long lasting connection to the audio source. It resists wear and tear from frequent plugging and unplugging.
- **Precise 2.0mm Electrode pin:** The two **2.0mm electrode pin cable** are accurately crafted to ensure efficient transmission of electrical impulses. Their size is optimized for precise placement on the body's treatment points.
- **Flexible Cable:** The cable in between is flexible yet sturdy, allowing for easy movement during treatments without tangling or breaking. It is made of high grade materials that can withstand bending and stretching.