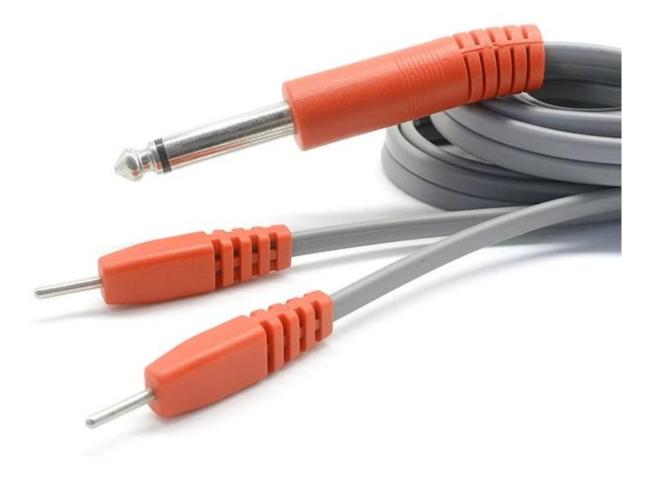

|                    | Factory Custom 6.35mm Audio Plug to Dual 2.0mm Electrode Male Pin Physiotherapy Cable by ISO13485<br>Manufacturer Heymed - Manufacturer Direct |
|--------------------|------------------------------------------------------------------------------------------------------------------------------------------------|
| application        | Stimulation machine, physical therapy instrument                                                                                               |
| length             | 10cm, 20cm, 50cm, 100cm or customized                                                                                                          |
| color              | Black,Gray, white, black and customized                                                                                                        |
| Conductor material | Tinned copper                                                                                                                                  |
| Package            | Individually packaged                                                                                                                          |

#### Main features:

- **Durable Connectors:** The <u>6.35mm audio plug cable</u> is made of high quality metal, providing a secure and long lasting connection to the audio source. It resists wear and tear from frequent plugging and unplugging.
- **Precise 2.0mm Electrode pin:** The two **2.0mm electrode pin cable** are accurately crafted to ensure efficient transmission of electrical impulses. Their size is optimized for precise placement on the body's treatment points.
- **Flexible Cable:** The cable in between is flexible yet sturdy, allowing for easy movement during treatments without tangling or breaking. It is made of high grade materials that can withstand bending and stretching.