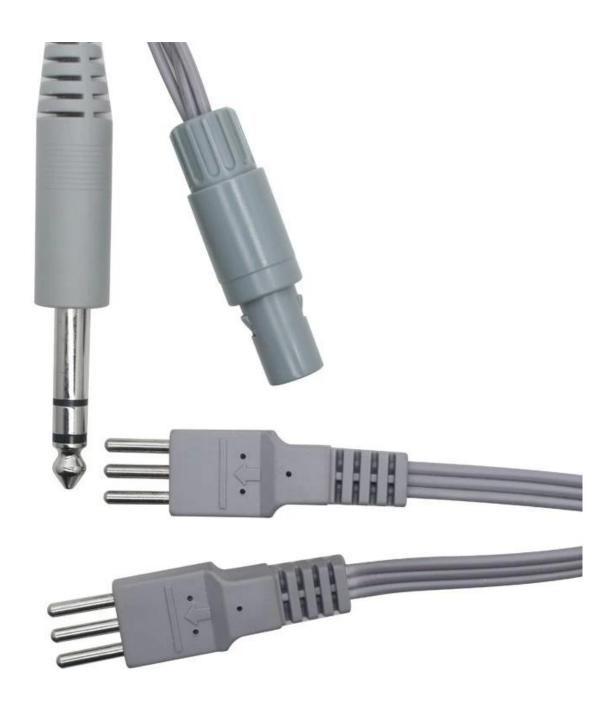

|                    | Factory Custom 3P Tens Lead Wires 6.35mm Audio Plug to Lemo 2P Male Pin Physiotherapy Cable by ISO13485 Manufacturer Heymed - Manufacturer Direct |
|--------------------|---------------------------------------------------------------------------------------------------------------------------------------------------|
| application        | Stimulation machine, physical therapy instrument                                                                                                  |
| length             | 10cm, 20cm, 50cm, 100cm or customized                                                                                                             |
| color              | Black,Gray, white, black and customized                                                                                                           |
| Conductor material | Tinned copper                                                                                                                                     |
| Package            | Individually packaged                                                                                                                             |

#### **Product Information:**

HEYMED, a leading medical cable assembly factory based in Dongguan, China, takes pride in presenting this exceptional LEMO to 6.35mm audio male plug to 3-pin connecting cable. Our unwavering commitment to quality is underscored by esteemed certifications including ISO 13485, which specifically addresses quality management systems for medical devices, ISO 9001 for overall quality management, FDA approval in the United States, and MEDR compliance, ensuring our products meet the highest international standards.

In a medical setting, this cable can be used to connect essential monitoring devices, ensuring accurate data transmission. For audio professionals, it offers a stable connection between audio sources and amplifiers, delivering high - fidelity sound. Its durability means it can withstand the rigors of daily use in both demanding medical environments and active audio setups.