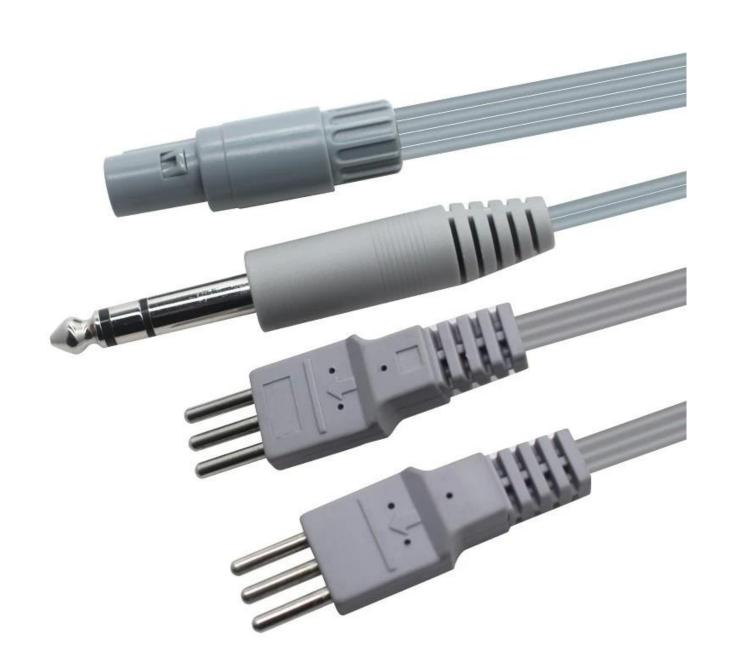

|                    | Factory Custom 3P Tens Lead Wires 6.35mm Audio Plug to Lemo 2P Male Pin Physiotherapy Cable by ISO13485 Manufacturer Heymed - Manufacturer Direct |
|--------------------|---------------------------------------------------------------------------------------------------------------------------------------------------|
| application        | Stimulation machine, physical therapy instrument                                                                                                  |
| length             | 10cm, 20cm, 50cm, 100cm or customized                                                                                                             |
| color              | Black,Gray, white, black and customized                                                                                                           |
| Conductor material | Tinned copper                                                                                                                                     |
| Package            | Individually packaged                                                                                                                             |

#### **Product Information:**

HEYMED, a leading medical cable assembly factory based in Dongguan, China, takes pride in presenting this exceptional LEMO to 6.35mm audio male plug to 3-pin connecting cable. Our unwavering commitment to quality is underscored by esteemed certifications including ISO 13485, which specifically addresses quality management systems for medical devices, ISO 9001 for overall quality management, FDA approval in the United States, and MEDR compliance, ensuring our products meet the highest international standards.

In a medical setting, this cable can be used to connect essential monitoring devices, ensuring accurate data transmission. For audio professionals, it offers a stable connection between audio sources and amplifiers, delivering high - fidelity sound. Its durability means it can withstand the rigors of daily use in both demanding medical environments and active audio setups.