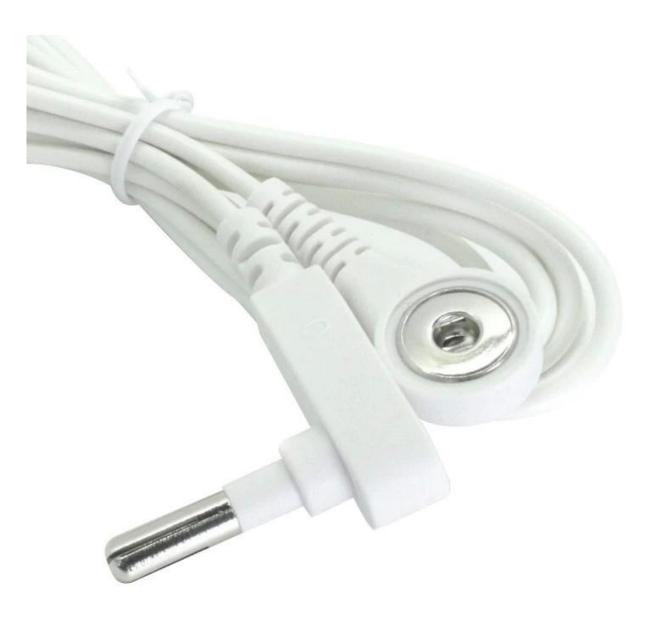

### **Product parameters**

| Product Name | Earthing Grounding Wire 4.0mm Banana Plug to 4.0mm Medical Electrode Snap cable Lead Wire |
|--------------|-------------------------------------------------------------------------------------------|
| Connector    | 3.5mm/4.0mm female snap to audio jack                                                     |
| Cable Length | 120cm or customized                                                                       |
| Cable Color  | White Black or customized                                                                 |
| Function     | TENS EMS Transmission/Massager ECG/EKG/EEG/EMG Adapter Cable                              |
| MOQ          | 100PCS                                                                                    |

As an ISO13485 medical device management system certification manufacturer, we have many years of experience in producing <u>electrode medical cable accessories</u>.

This Anti static banana plug to ECG snap medical cable is made up of elbow banana plug and 4.0mm ecg female snap button, can used for EEG ECG machine.Besides, we support OEM ODM services for all of our cable products with medical grade shielded wire(TPU material), such as <u>Electrode Female Snap to Banana Plug Male ECG Cable.</u>

### **Product Photo:**