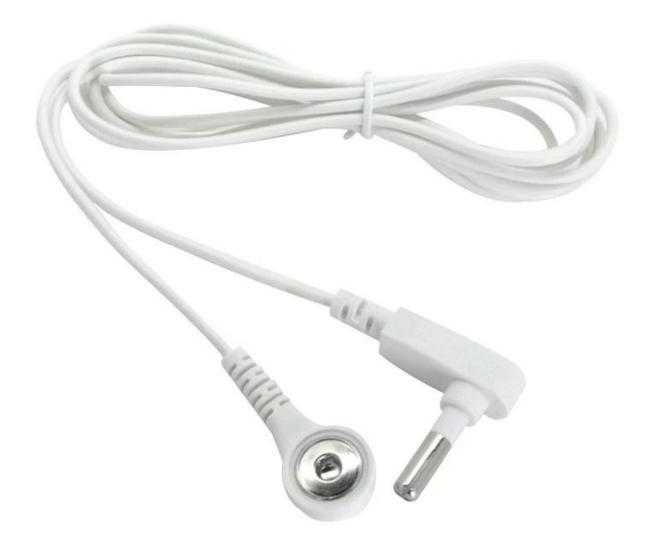

### **Product parameters**

| Product Name | Earthing Grounding Wire 4.0mm Banana Plug to 4.0mm Medical Electrode Snap cable Lead Wire |
|--------------|-------------------------------------------------------------------------------------------|
| Connector    | 3.5mm/4.0mm female snap to audio jack                                                     |
| Cable Length | 120cm or customized                                                                       |
| Cable Color  | White Black or customized                                                                 |
| Function     | TENS EMS Transmission/Massager ECG/EKG/EEG/EMG Adapter Cable                              |
| MOQ          | 100PCS                                                                                    |

As an ISO13485 medical device management system certification manufacturer, we have many years of experience in producing <u>electrode medical cable accessories</u>.

This Anti static banana plug to ECG snap medical cable is made up of elbow banana plug and 4.0mm ecg female snap button, can used for EEG ECG machine.Besides, we support OEM ODM services for all of our cable products with medical grade shielded wire(TPU material), such as <u>Electrode Female Snap to Banana Plug Male ECG Cable.</u>

### **Product Photo:**