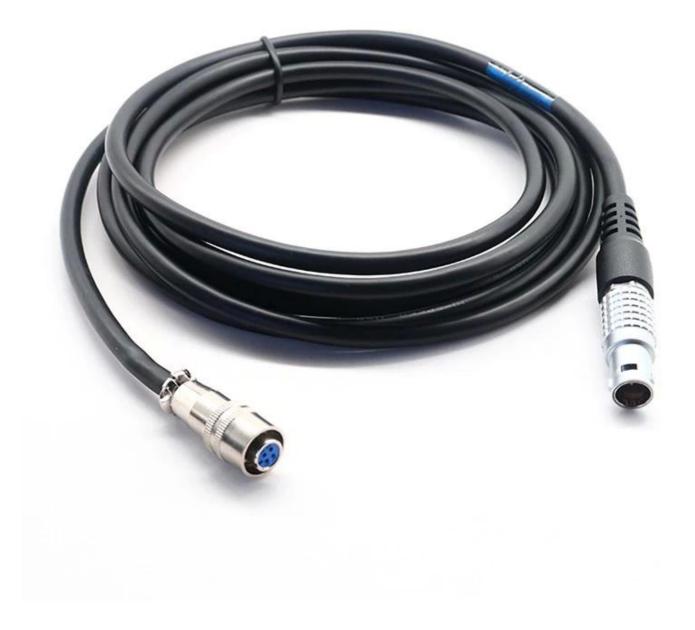

This 8pin LEMO metal circular push pull connector to 6pin aviation female socket connector **ECG cable**, is widely used in medical industry, such as ECG EEG EKG EMG machine or medical monitor device, and this Lemo circular connectors 8pin self-locking male connector to aviation plug support customized, can make from different wire material, such as TPU medical grade shielded wire or TPE jacket.

### **Product Photo:**

**Company Info. Overview** 