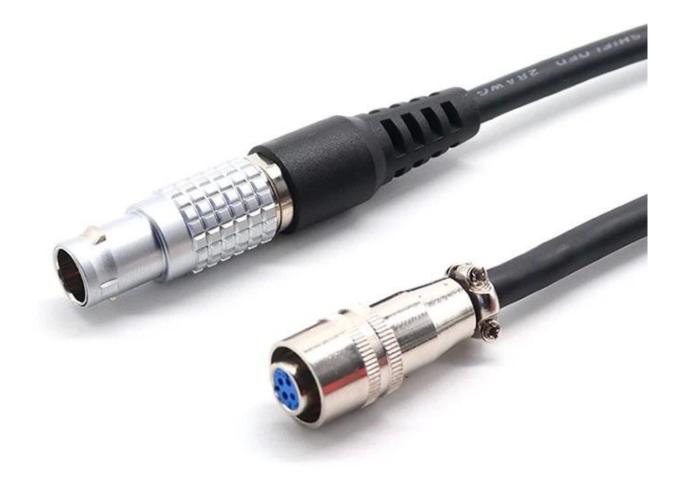

This 8pin LEMO metal circular push pull connector to 6pin aviation female socket connector **ECG cable**, is widely used in medical industry, such as ECG EEG EKG EMG machine or medical monitor device, and this Lemo circular connectors 8pin self-locking male connector to aviation plug support customized, can make from different wire material, such as TPU medical grade shielded wire or TPE jacket.