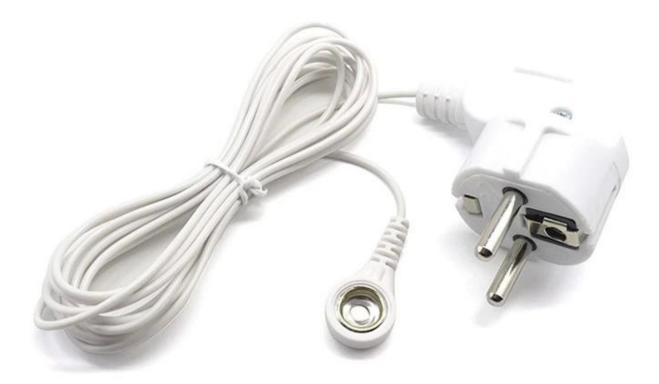

### **Product parameters**

| Product Name       | Customized 10.0mm ECG Snap Electrode Lead Wires with European Power Plug |
|--------------------|--------------------------------------------------------------------------|
| Connector          | EU plug to ECG Female Snap                                               |
| Cable Length       | 30cm or customized                                                       |
| Cable Color        | White or customized                                                      |
| Applied equipments | EEG, ECG,EMG,TENS                                                        |
| Function           | Transferring signal                                                      |
| MOQ                | 100PCS                                                                   |

This customized EU power plug to 10.0mm ecg female snap electrode lead wire is used for TENS machine.We also have other different plug connector to different dimension electrode female snap, such as custom ECG cables <u>Male ecg snap to grabber clip</u> <u>cable</u> with high grade materials to meet the medical standard.

### **Product Photo:**