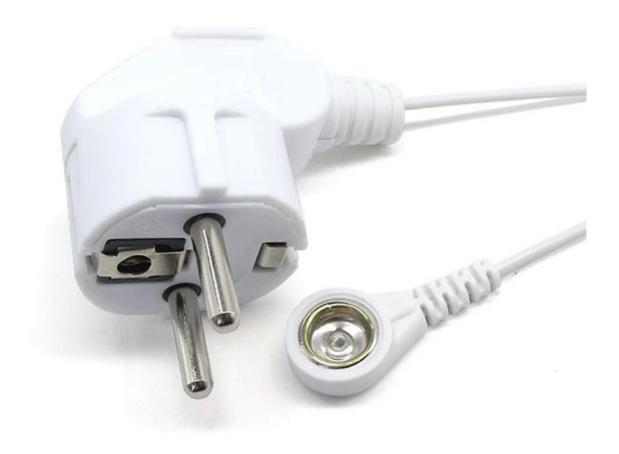

### **Product parameters**

| Product Name       | Customized 10.0mm ECG Snap Electrode Lead Wires with European Power Plug |
|--------------------|--------------------------------------------------------------------------|
| Connector          | EU plug to ECG Female Snap                                               |
| Cable Length       | 30cm or customized                                                       |
| Cable Color        | White or customized                                                      |
| Applied equipments | EEG, ECG,EMG,TENS                                                        |
| Function           | Transferring signal                                                      |
| MOQ                | 100PCS                                                                   |

This customized EU power plug to 10.0mm ecg female snap electrode lead wire is used for TENS machine.We also have other different plug connector to different dimension electrode female snap, such as custom ECG cables <u>Male ecg snap to grabber clip</u> <u>cable</u> with high grade materials to meet the medical standard.

### **Product Photo:**