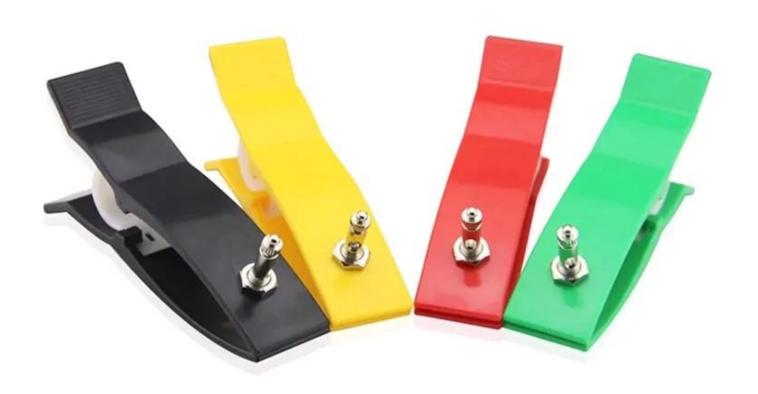

## **Product parameters**

| Product Name       | Multiple Color Limb Clamp Adapters Clamp ECG Electrode   |  |  |
|--------------------|----------------------------------------------------------|--|--|
| Connector          | Din3.0mm snap,4.0mm banana plug,4.0mm female snap button |  |  |
| Material           | Nickel-Plated,Brass                                      |  |  |
| Color              | Black,red.green,yellow                                   |  |  |
| Applied equipments | Ten machine,EKG ECG EEG device                           |  |  |
| Function           | Medical health services                                  |  |  |
| MOQ                | 100PCS                                                   |  |  |

These multi-function adult EKG/ECG electrode clip are widely used in EKG ECG machine, with metal electrodes and nickel plated brass material, fits for banana4.0, Din3.0 and 4.0 snap connectors. Our ECG limb clamp have many colors. Meanwhile, we have other type electrode clip, such as **double sided ear clip electrodes** for TENS machine, **male ecg snap to ECG Clip cable** for EKG device.