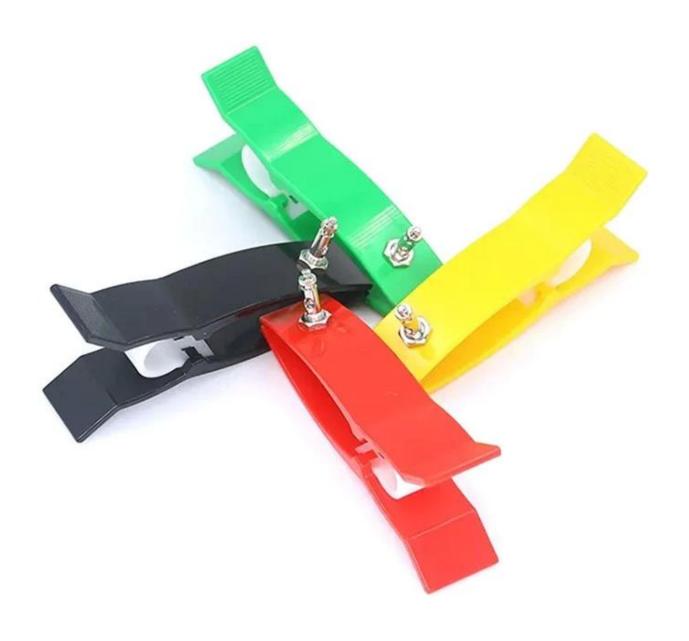

## **Product parameters**

| Product Name       | Multiple Color Limb Clamp Adapters Clamp ECG Electrode   |  |  |
|--------------------|----------------------------------------------------------|--|--|
| Connector          | Din3.0mm snap,4.0mm banana plug,4.0mm female snap button |  |  |
| Material           | Nickel-Plated,Brass                                      |  |  |
| Color              | Black,red.green,yellow                                   |  |  |
| Applied equipments | Ten machine,EKG ECG EEG device                           |  |  |
| Function           | Medical health services                                  |  |  |
| MOQ                | 100PCS                                                   |  |  |

These multi-function adult EKG/ECG electrode clip are widely used in EKG ECG machine, with metal electrodes and nickel plated brass material, fits for banana4.0, Din3.0 and 4.0 snap connectors. Our ECG limb clamp have many colors. Meanwhile, we have other type electrode clip, such as **double sided ear clip electrodes** for TENS machine, **male ecg snap to ECG Clip cable** for EKG device.

### **Product Photo:**

**Company Info. Overview** 

10+ Years Experienced Professional Manufacturer of Customized Cables.

100+ Employee

OEM/ODM

2000 M² Factory space with 10years of production experience