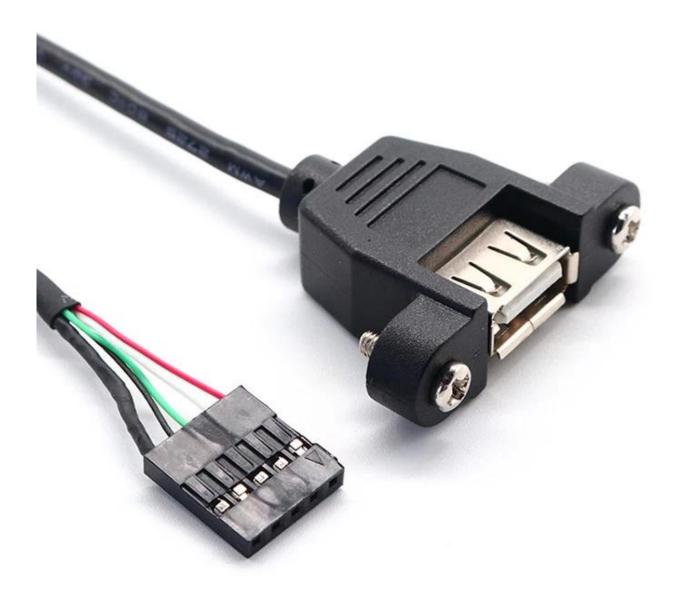

### **Product parameters**

| Product Name       | USB A Female Header with Screw to Dupont Panel Mount Cable for Motherboard |
|--------------------|----------------------------------------------------------------------------|
| Connector          | USB 2.0 Female to Dupont Female Connector                                  |
| Cable Length       | 30cm or customized                                                         |
| Cable Color        | Black or customized                                                        |
| Applied equipments | Computer,Motherboard                                                       |
| Function           | High speed data transfer                                                   |
| MOQ                | 100PCS                                                                     |

USB 2.0 A Female to 5 Pin Female Dupont Cable, which with high speed USB2.0 extension lead, USB motherboard header cable connects devices to plug into 5pin motherboard header connection to an standard USB 2.0 type A connector, meanwhile the USB 2.0 A female with screw locking and the Dupont header can any customization in 9pin/10pin.

USB 2.0 A female extension cable with screws for connect a PC,with screw holes to lock, which can be conveniently fixed on the computer there or other place you want. We make **USB 2.0 B male to B female extension cable** in our factory as well.As a professional customized wire factory,we can provide many kinds of cable which with screw locking,such as **Single screw lock type c to c male cable charge cable**.