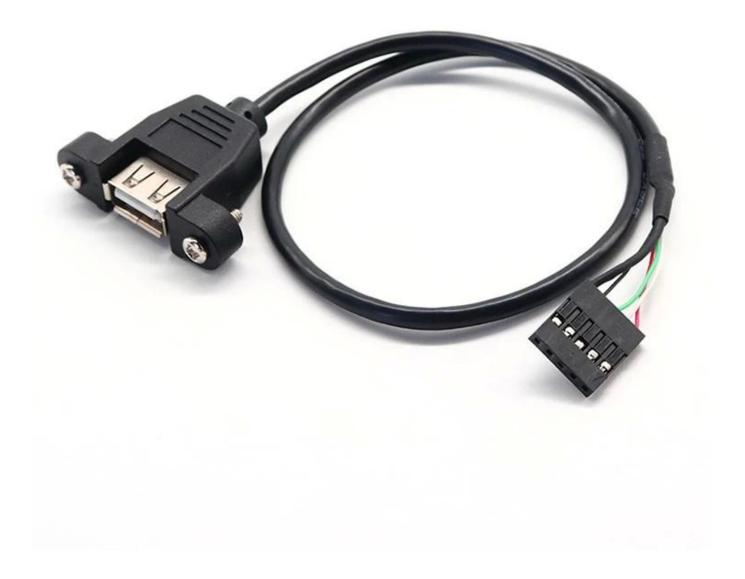

### **Product Photo:**

**Company Info. Overview** 

USB 2.0 A Female to 5 Pin Female Dupont Cable, which with high speed USB2.0 extension lead, USB motherboard header cable connects devices to plug into 5pin motherboard header connection to an standard USB 2.0 type A connector, meanwhile the USB 2.0 A female with screw locking and the Dupont header can any customization in 9pin/10pin.

USB 2.0 A female extension cable with screws for connect a PC,with screw holes to lock, which can be conveniently fixed on the computer there or other place you want. We make **USB 2.0 B male to B female extension cable** in our factory as well.As a professional customized wire factory,we can provide many kinds of cable which with screw locking,such as **Single screw lock type c to c male cable charge cable**.