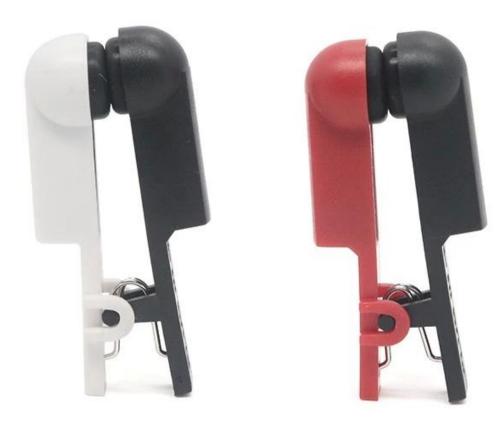

### **Product parameters**

| Product Name       | Dual Sided Silicone Ear Clip Electrodes with 2.0 Electrode Female Pin |
|--------------------|-----------------------------------------------------------------------|
| Connector          | 2.0mm electrode female pin                                            |
| Material           | ABS+Silicone                                                          |
| Color              | Black+red,Black+white                                                 |
| Applied equipments | Ten machine,CES therapy                                               |
| Function           | Medical health services                                               |
| MOQ                | 100PCS                                                                |

### **Product Photo:**