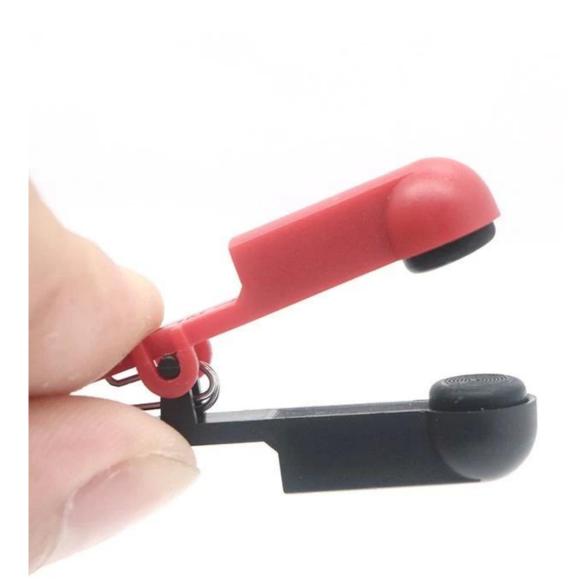

These ear silicone conductive clip electrodes are commonly placed on the ear lobe, this specific style is also optimal for placement on the tragus or cymba conchae of the ear for purposes, with 2.0 electrode female pin, with the use of a TENS or Microcurrent therapy device, to help treat and reduce symptoms.

### **Product Photo:**