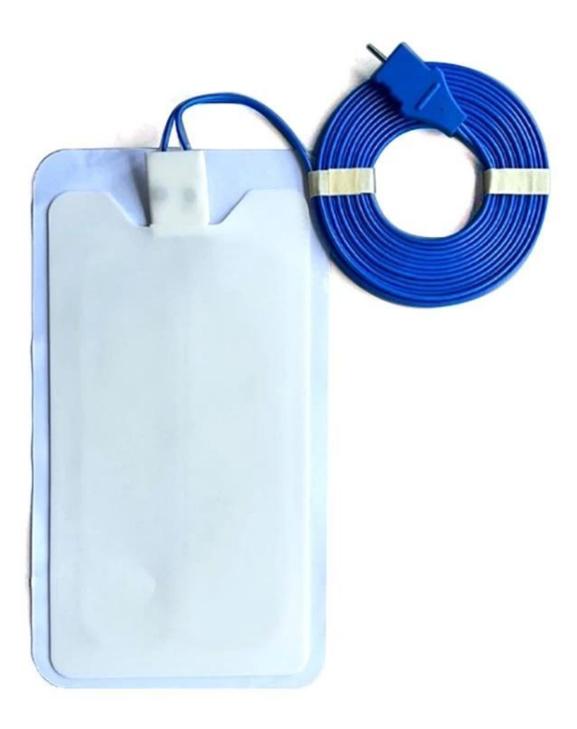

### **Product Photo:**

Our negative plate have many material, such as reusable silicon patient plate, disposable foam tape negative return electrode pads, and Stainless steel material ESU grounding plate these are widely used in electrosurgery, it is used together with various high-frequency electrosurgical mainframe and RF instrument to form a circuit with the positive pole of high-frequency electrosurgical mainframe, most used in beauty equipment and electrosurgical.

We are the professional medical cable factory, support customized. The neutral electrode negative plate we also have other type, such as **ESU grounding pad neutral electrode with cable**, it with plastics Lemo connector plug. And with connector with 2 holes pin or pin plug as well. Customized connector and cable length which could suit for different machine to meet your requirements.