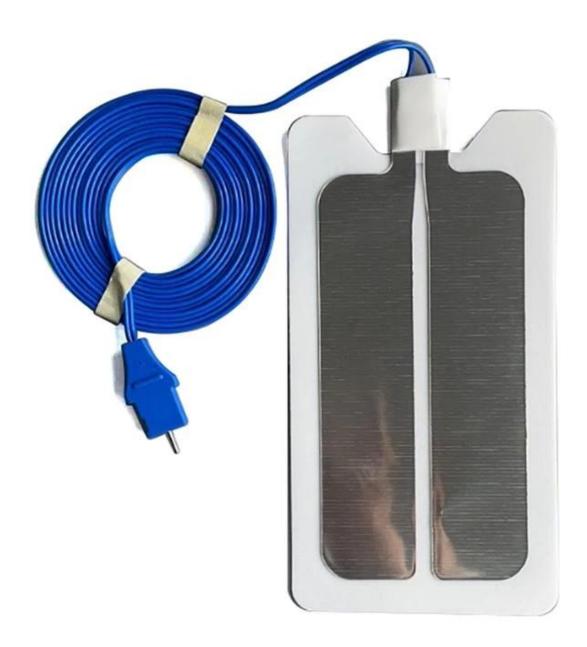

### **Product Photo:**

Our negative plate have many material, such as reusable silicon patient plate, disposable foam tape negative return electrode pads, and Stainless steel material ESU grounding plate these are widely used in electrosurgery, it is used together with various high-frequency electrosurgical mainframe and RF instrument to form a circuit with the positive pole of high-frequency electrosurgical mainframe, most used in beauty equipment and electrosurgical.

We are the professional medical cable factory, support customized. The neutral electrode negative plate we also have other type, such as **ESU grounding pad neutral electrode with cable**, it with plastics Lemo connector plug. And with connector with 2 holes pin or pin plug as well. Customized connector and cable length which could suit for different machine to meet your requirements.