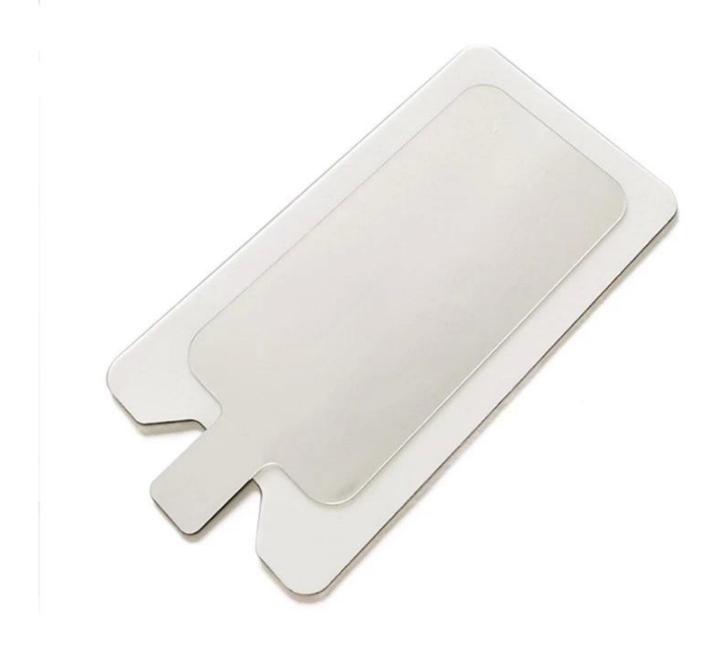

## **Product parameters**

| Product Name       | Electrode ESU Grounding Pads Neutral Electrode Return Plate |  |  |
|--------------------|-------------------------------------------------------------|--|--|
| Connector          | Pin or 3m cable                                             |  |  |
| Material           | Foam tape                                                   |  |  |
| Color              | White                                                       |  |  |
| Applied equipments | ESU grounding pad,Hospital medical                          |  |  |
| Function           | Medical health services,Patient plate                       |  |  |
| MOQ                | 100PCS                                                      |  |  |

Our ESU grounding pad have many material, such as reusable silicon patient plate, disposable foam tape negative return electrode pads, and Stainless steel material ESU grounding plate, these are widely used in electrosurgery, it is used together with various high-frequency electrosurgical mainframe and RF instrument to form a circuit with the positive pole of high-frequency electrosurgical mainframe, most used in beauty equipment and electrosurgical.