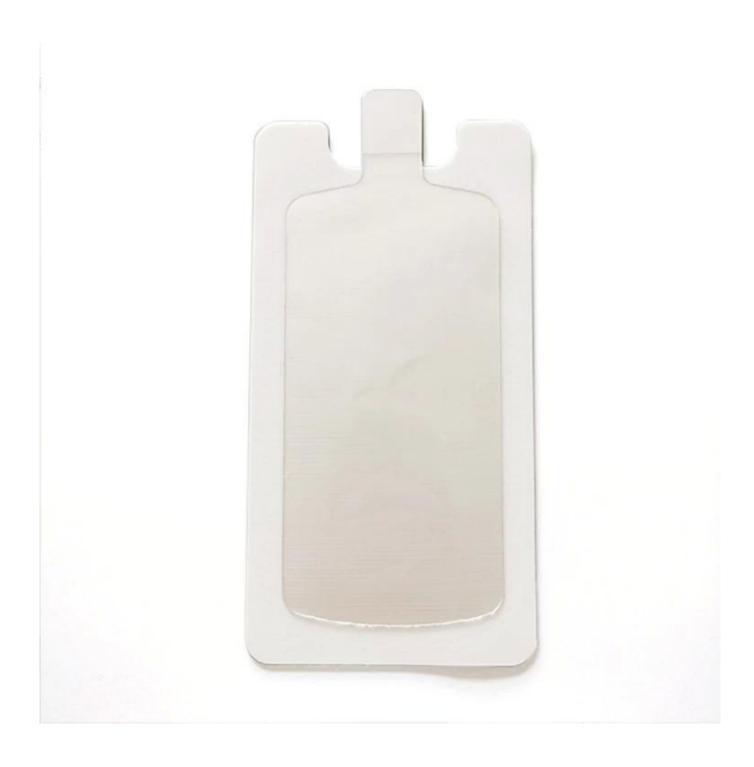

## **Product parameters**

| Product Name       | Electrode ESU Grounding Pads Neutral Electrode Return Plate |  |  |
|--------------------|-------------------------------------------------------------|--|--|
| Connector          | Pin or 3m cable                                             |  |  |
| Material           | Foam tape                                                   |  |  |
| Color              | White                                                       |  |  |
| Applied equipments | ESU grounding pad,Hospital medical                          |  |  |
| Function           | Medical health services,Patient plate                       |  |  |
| MOQ                | 100PCS                                                      |  |  |

Our ESU grounding pad have many material, such as reusable silicon patient plate, disposable foam tape negative return electrode pads, and Stainless steel material ESU grounding plate, these are widely used in electrosurgery, it is used together with various high-frequency electrosurgical mainframe and RF instrument to form a circuit with the positive pole of high-frequency electrosurgical mainframe, most used in beauty equipment and electrosurgical.